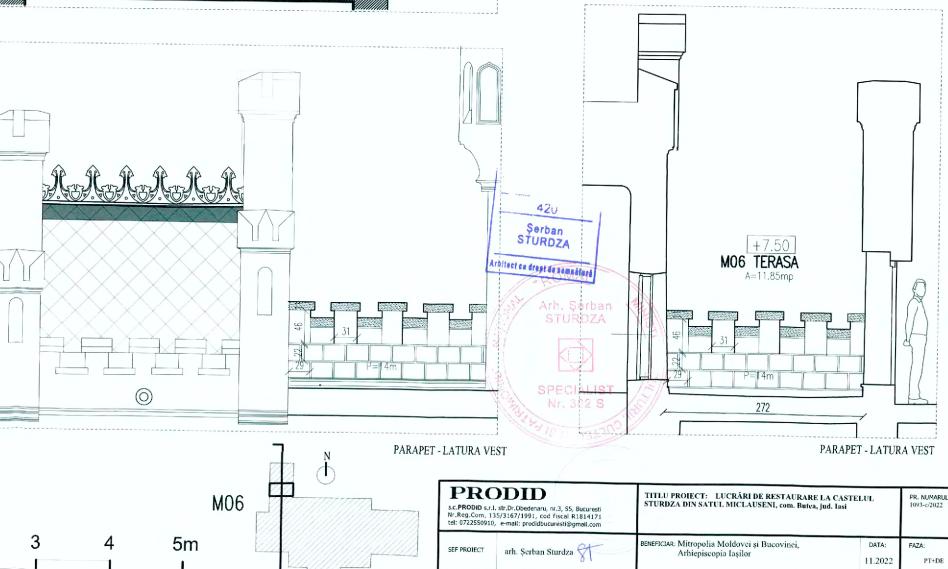

# LUCRARI LA EXTERIOR

desfacere pard.existenta refacere pard. exterioaradin mozaic terzzo cu hidroizolatie refacere plinta din piatra

refacere tencuieli exterioare cu var refacere tencuieli cu var suprafete verticala atic, tencuiala de epoca, bosaj refacere capac din similipiatra atic

-mozaic terazzo cu protectie UV, 3cm -sapa de protectie hidroizolatie -hidroizolatie termosudabila, 2 straturi -sapa suport hidroizolatie, slab armata, 4cm -placa beton armat (existenta) -schelet metalic suport pentru placi g.s. -placaj gipscarton, 1.5cm

|   | TITLU PROIECT: LUCRĂRI DE RESTAURARE LA CAST<br>STURDZA DIN SATUL MICLAUSENI, com. Butea, jud. Iasi | FELUL   | PR. NUMARUL:<br>1093-c/2022 |
|---|-----------------------------------------------------------------------------------------------------|---------|-----------------------------|
| - | BENEFICIAR: Mitropolia Moldovci și Bucovinei,                                                       | DATA:   | FAZA:                       |
|   | Arhiepiscopia Iașilor                                                                               | 11.2022 | PT+DE                       |
|   | DESFASURATA TERASA M06,                                                                             | scara:  | NR. PLANSA:                 |
|   | PROPUNERE                                                                                           | 1:50    | A137                        |