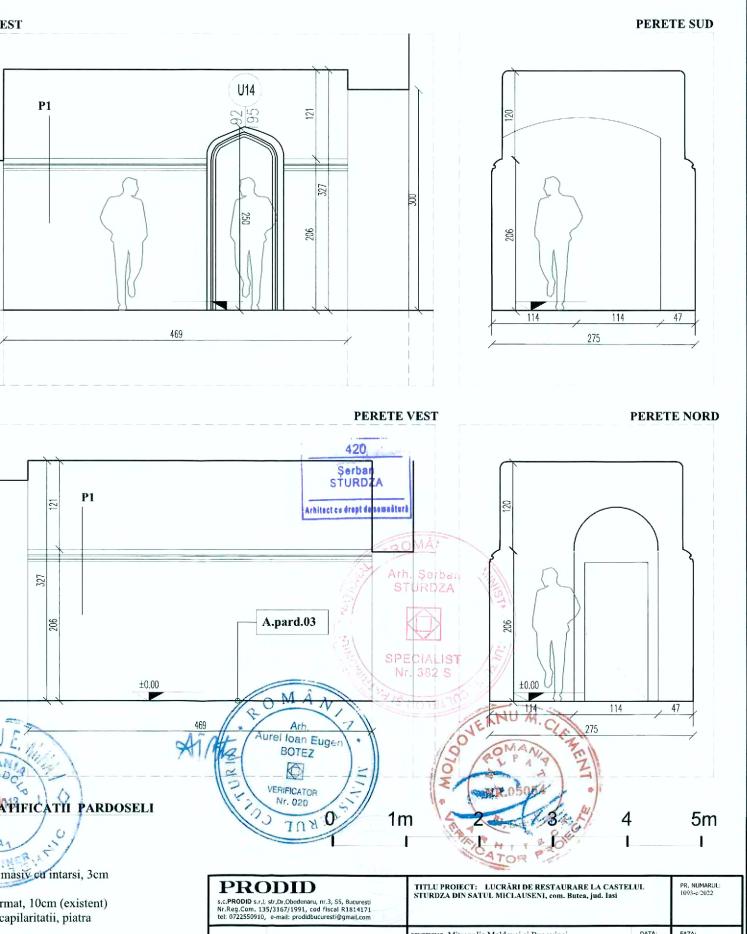

# PERETE SUD

# PERETE VEST

# A.pard.03 A1

-parchet din lemn masiv cu intarsi, 3cm -adeziv

-Placa din beton armat, 10cm (existent) -Strat de rupere a capilaritatii, piatra sparta,15cm

arh. Şerban Sturdza arh.stag.Ruxandra Vasile DESENAT PROIECTAT

# A.pard.03

-parchet din lemn masiv cu intarsi, 3cm -adeziv -Placa din beton armat, 10cm (existent) -Strat de rupere a capilaritatii, piatra sparta,15cm

A.pard.03 ST. ST. ±0.00 

PERETE NORD

 $\langle \rangle$ 