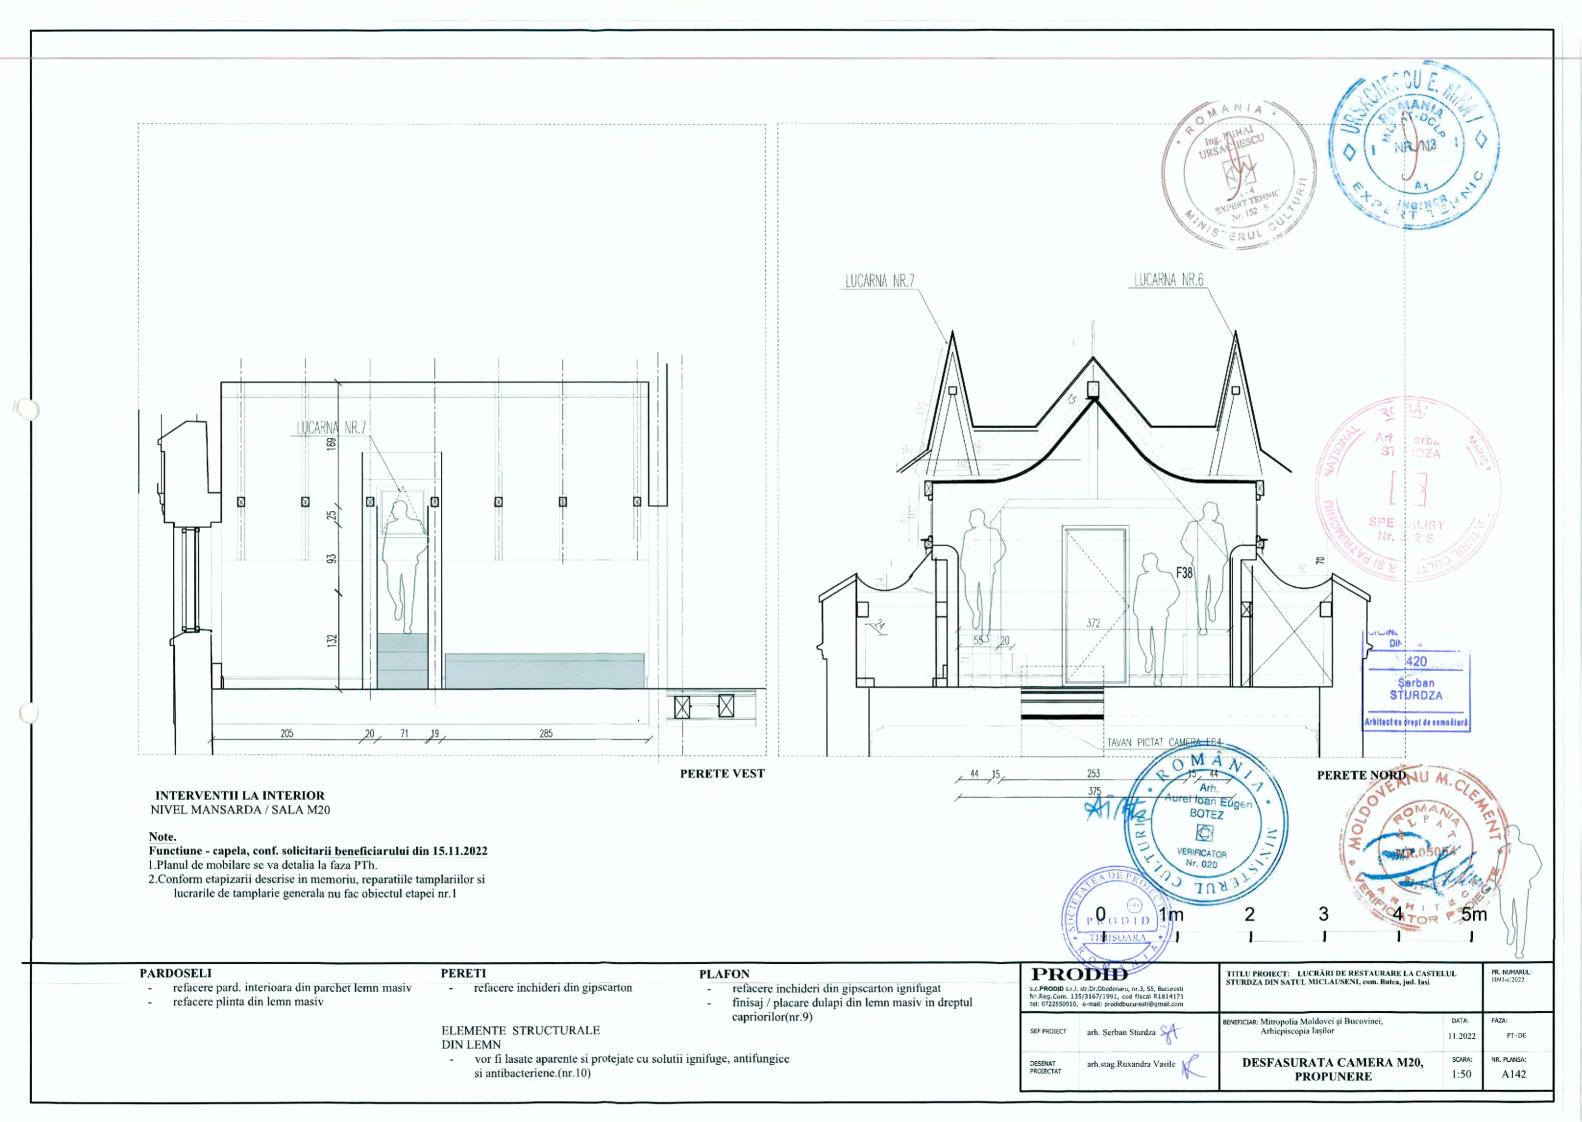

 $\bigcirc$ 

0

 $\bigcirc$ 

0

 $\bigcirc$ 

| 1. interioara<br>emn masiv<br>ta din lemn | PERETI<br>- refacere inchideri din<br>gipscarton | PLAFON - refacere inchideri din gipscarton ignifugat - finisaj / placare dulapi din lemn masiv in dreptul capriorilor(nr.9) | ELEMENTE STRUCTURALE<br>DIN LEMN<br>- vor fi lasate aparente si<br>protejate cu solutii<br>ignifuge, antifungice si<br>antibacteriene.(nr.10) | <ol> <li>Cosuri de fum. Cosurile de fum vor fi aparante. Suprafata verticala se va finisa cu tencuiala de var.</li> <li>Ferestre lucarna. Se propune refacerea lucarnelor orginare, conform documentatiilor de arhiva si a fotografiilor istorice.</li> </ol> | <ul> <li>5)Palarii din tabla t</li> <li>6)Invelitoare din so<br/>tip Eternit, culoare</li> <li>7) Profil decorativo</li> <li>8)Capriori din lemr</li> </ul> |
|-------------------------------------------|--------------------------------------------------|-----------------------------------------------------------------------------------------------------------------------------|-----------------------------------------------------------------------------------------------------------------------------------------------|---------------------------------------------------------------------------------------------------------------------------------------------------------------------------------------------------------------------------------------------------------------|-------------------------------------------------------------------------------------------------------------------------------------------------------------|
|-------------------------------------------|--------------------------------------------------|-----------------------------------------------------------------------------------------------------------------------------|-----------------------------------------------------------------------------------------------------------------------------------------------|---------------------------------------------------------------------------------------------------------------------------------------------------------------------------------------------------------------------------------------------------------------|-------------------------------------------------------------------------------------------------------------------------------------------------------------|