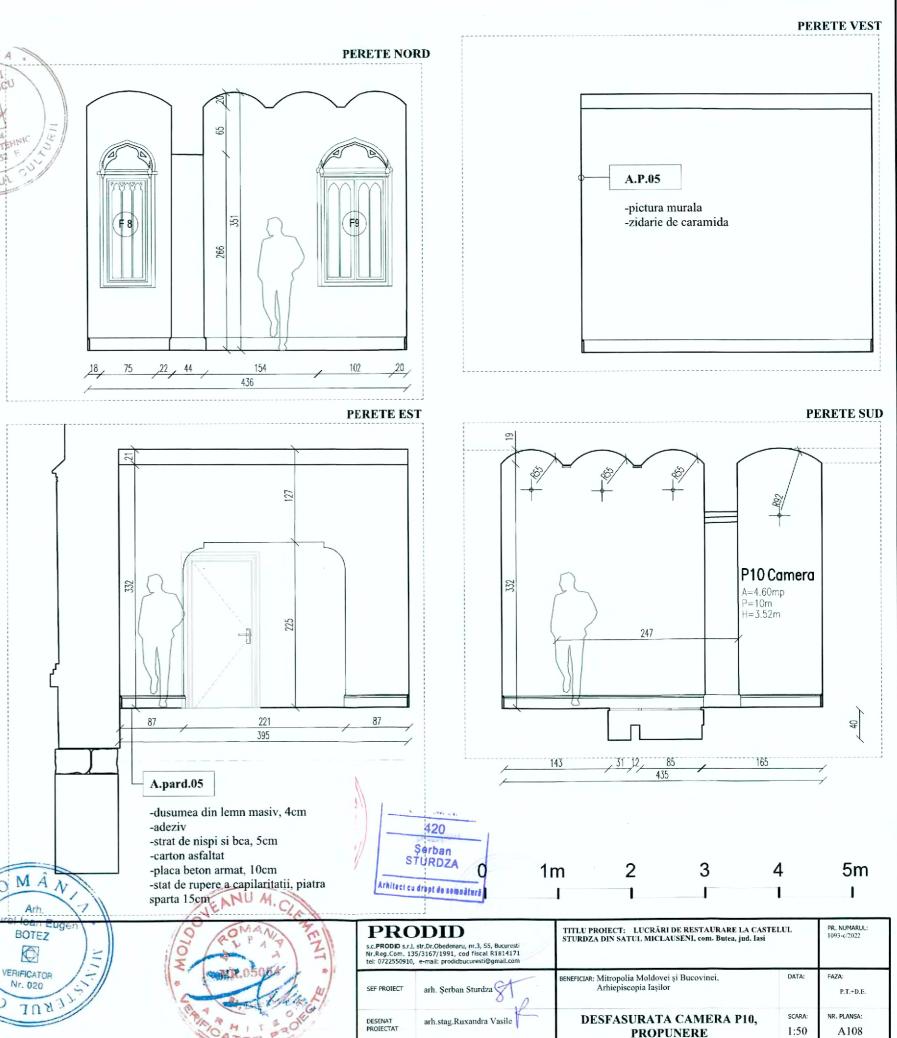

# PERETI

A.P.05

-pictura murala -zidarie de caramida

A.1.1. Preconsolidarea/ Consolidarea stratului de culoare în curs de exfoliere.

- A.1.1.1. Exfolieri sub formă de solziri situate pe suprafețe verticale.
- A.1.1.2. Exfolieri sub formă de solziri situate pe arce, bolți, tavane.
- A.1.1.3. Exfolieri sub formă de solziri situate pe profilaturi, reliefuri, stucaturi.

# A.pard.05

-dusumea din lemn masiv, 4cm -adeziv -strat de nispi si bca, 5cm -carton asfaltat -placa beton armat, 10cm -stat de rupere a capilaritatii, piatra sparta 15cm

# PERETE SUD