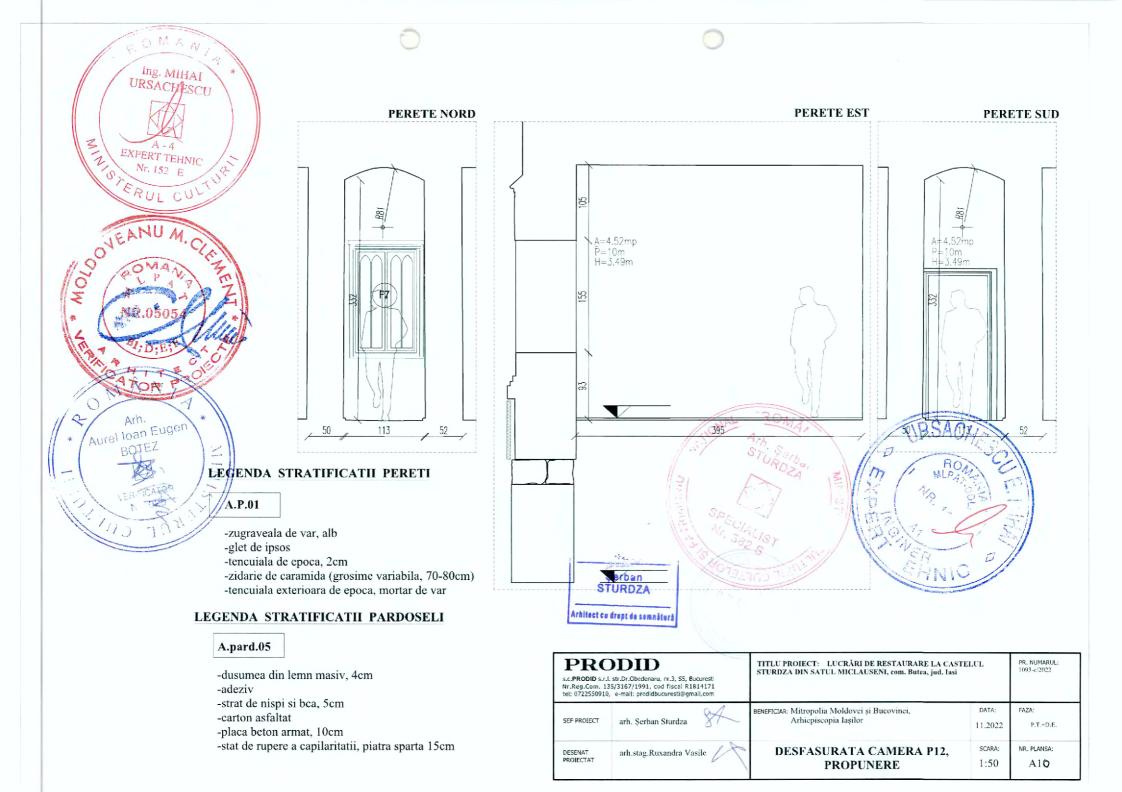

# LEGENDA STRATIFICATII PERETI

# A.P.01

-zugraveala de var, alb -glet de ipsos -tencuiala de epoca, 2cm -zidarie de caramida (grosime variabila, 70-80cm) -tencuiala exterioara de epoca, mortar de var

# LEGENDA STRATIFICATII PARDOSELI

# A.pard.05

- -dusumea din lemn masiv, 4cm
- -adeziv -strat de nispi si bca, 5cm
- -carton asfaltat
- -placa beton armat, 10cm
- -stat de rupere a capilaritatii, piatra sparta 15cm