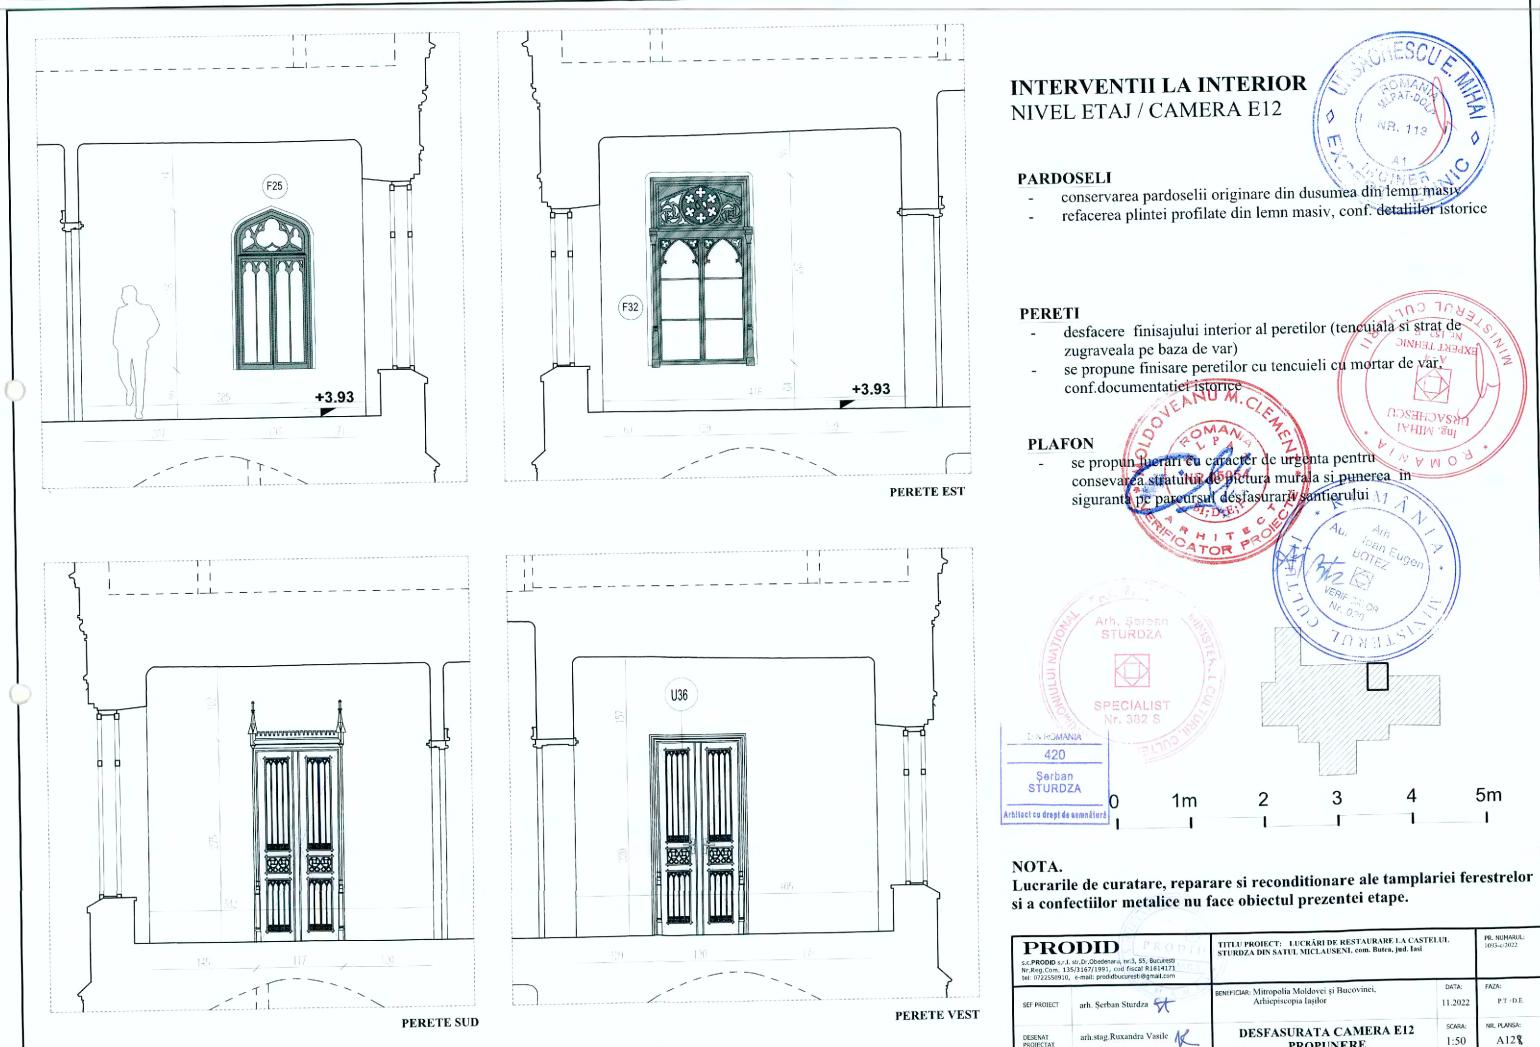

|   |                                               | PR. NUMARUL:<br>1093-c/2022 |             |
|---|-----------------------------------------------|-----------------------------|-------------|
| F | BENEFICIAR: Mitropolia Moldovci și Bucovinei, | DATA:                       | FAZA:       |
|   | Arhiepiscopia Iașilor                         | 11.2022                     | P.T.+D.E.   |
| K | DESFASURATA CAMERA E12                        | scara:                      | NR. PLANSA: |
|   | PROPUNERE                                     | 1:50                        | A128        |