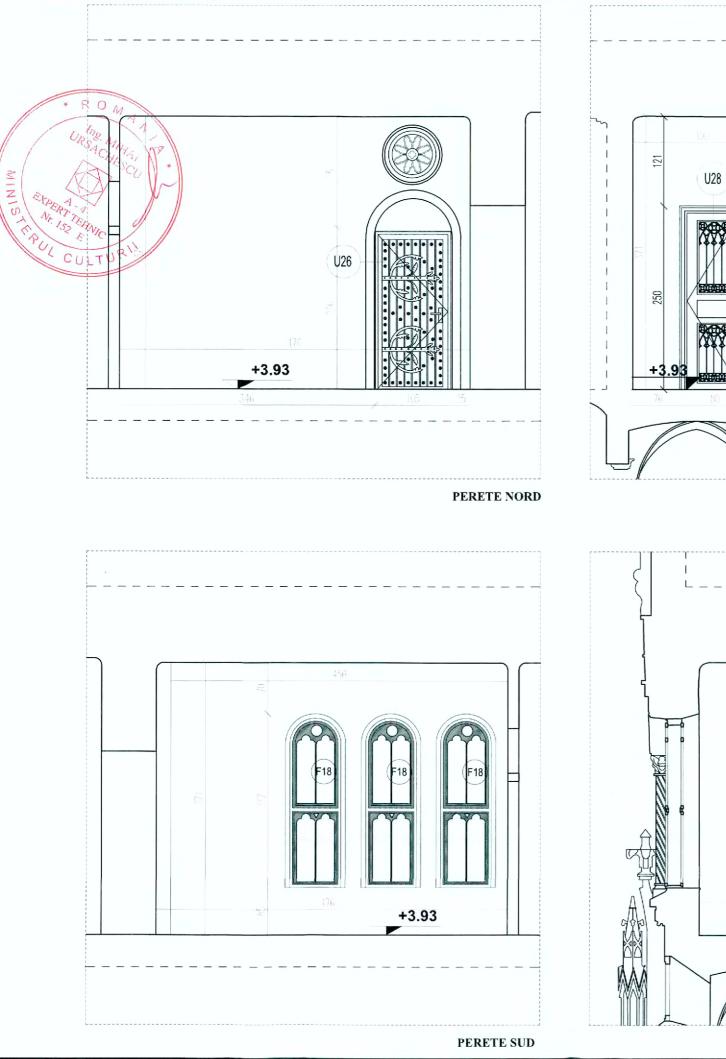

# PARDOSELI

- -
- -

# PERETI

- zugraveala pe baza de var)
- conf.documentatiei istorice

# PLAFON

0

PERETE EST

PERETE VEST

desfacerea pardoselii din gresie (dim.placi 30x30cm)

refacere pard. cu dusumea din lemn masiv

desfacere finisajului interior al peretilor (tencuiala si strat de se propune finisare peretilor cu tencuieli cu mortar de var,

se desface tencuiala existenta si se va retencui suprafata plafonului cu tencuiala cu mortar de var

|   | Amepiscopia tașnoi      | 11.2022 | P.T.+D.E.   |
|---|-------------------------|---------|-------------|
|   | DESFASURATA CAMERA E07, | SCARA:  | NR. PLANSA: |
| - | PROPUNERE               | 1:50    | A123/ 1     |
| _ |                         |         |             |