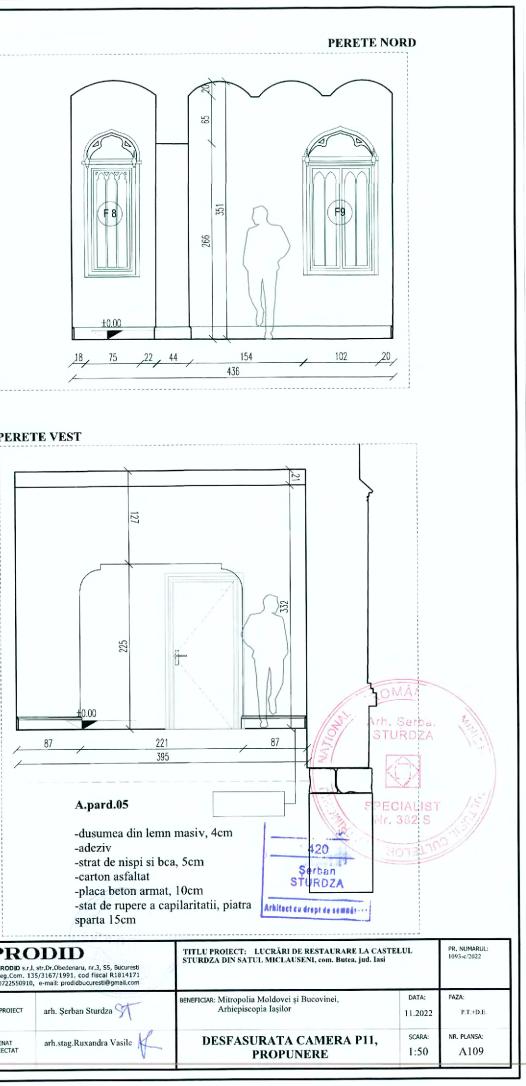

# A.pard.05

-dusumea din lemn masiv, 4cm -adeziv -strat de nispi si bca, 5cm -carton asfaltat -placa beton armat, 10cm -stat de rupere a capilaritatii, piatra sparta 15cm