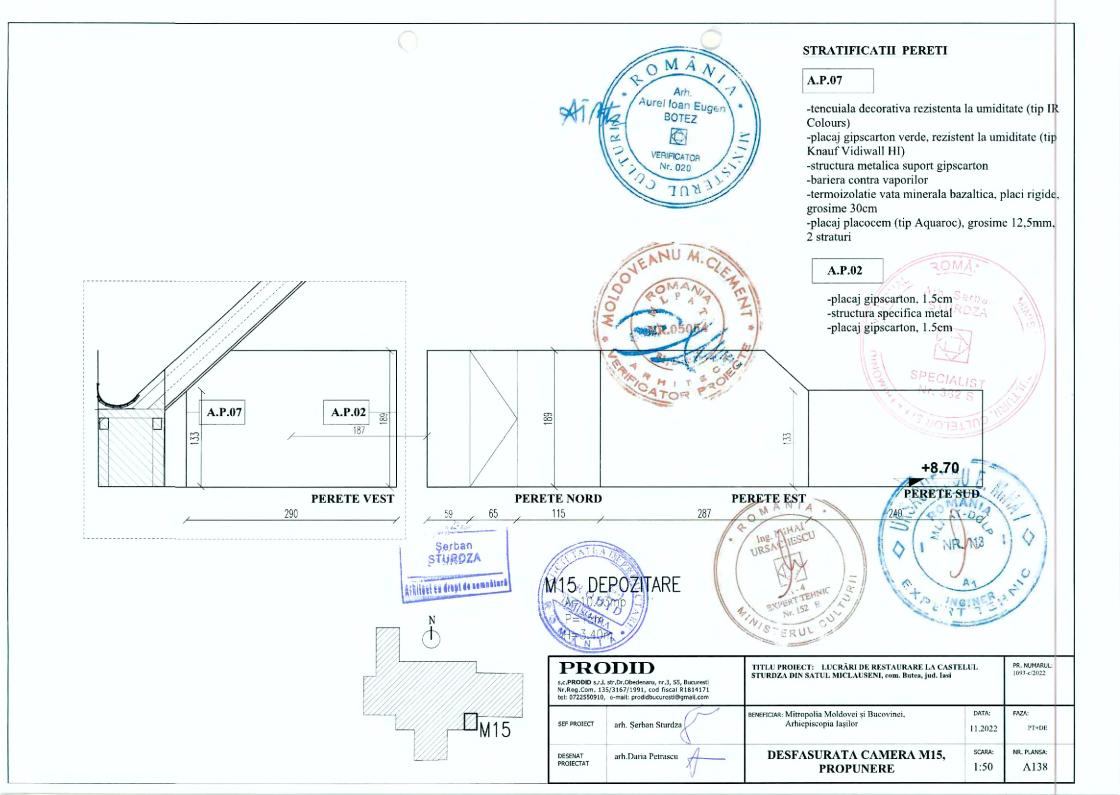

# STRATIFICATII PERETI

# A.P.07

- -tencuiala decorativa rezistenta la umiditate (tip IR Colours)
- -placaj gipscarton verde, rezistent la umiditate (tip Knauf Vidiwall HI)
- -structura metalica suport gipscarton
- -bariera contra vaporilor
- -termoizolatie vata minerala bazaltica, placi rigide, grosime 30cm
- -placaj placocem (tip Aquaroc), grosime 12,5mm, 2 straturi