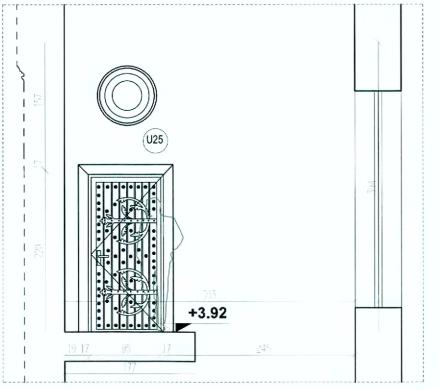

# PERETE SUD

# A.P.05

-pictura murala -zidarie de caramida

A.1.1. Preconsolidarea/ Consolidarea stratului de culoare în curs de exfoliere.

Exfolieri sub formă de solziri situate pe suprafețe verticale. A.1.1.1.

A.1.1.2. Exfolieri sub formă de solziri situate pe arce, bolți, tavane.

A.1.1.3. Exfolieri sub formă de solziri situate pe profilaturi, reliefuri, stucaturi.

A.1.2. Preconsolidarea/Consolidarea stratului de culoare pulverulent.

A.1.3. Preconsolidarea/Consolidarea stratului de culoare desprins împreună cu stratul de preparație si refacerea aderentei microfragmentelor de culoare strapate in urma indepartarii facing-ului din 2004

B. INTERVENȚII LA NIVELUL STRATULUI SUPORT (ARRICCIO și INTONACO)

B.1.1. Asigurarea provizorie a marginilor stratului suport desprins / fracturat.

B.1.2. Ancorarea punctuală a marginilor stratului suport desprins / fracturat.

B.3.1. Impregnarea stratului suport friabil (marginile și suprafața).

- Marginile stratului suport situate pe suprafețe verticale. B.3.1.1.
- Marginile stratului suport situate pe arce, bolți, tavane. B.3.1.2.
- Marginile stratului suport situate pe profilaturi, reliefuri stucaturi. B.3.1.3.
- Suprafața stratului suport situat vertical. B.3.1.4.

B.3.1.5. Suprafața stratului suport situat pe arce, bolți, tavane.

B.3.2. Tivirea marginilor stratului suport.

B.4.1. Pregătirea zonei pentru injectări.

B.4.2. Asigurarea cu proptele a zonelor pentru injectări.

B.4.3. Injectări pentru desprinderi și burdușeli ale stratului suport.(arriccio si de preparatie).

Desprinderi de profunzime (între zid și frescă) situate pe suprafețe B.4.3.1. verticale.

- B.4.3.2. Desprinderi de profunzime situate pe arce, bolți, tavane.
- Desprinderi de profunzime situate pe profilaturi, reliefuri stucaturi. B.4.3.3.
- B.4.3.4. Desprinderi superficiale situate pe suprafețe verticale.
- B.4.3.5. Desprinderi superficiale situate pe arce, bolți, tavane.

C. INTERVENȚII LA NIVELUL ZIDĂRIEI și A STRUCTURII DE TRESTIE A TAVANULUI

C.1.3. Impregnarea zonelor friabile ale zidăriei (de caramida).

C.2.1. (ASIMILAT) Refacerea structurii din trestie a lacunelor de mari dimensiuni din tavane (vezi art. IX.2.1)

TRATAMENTE ÎMPOTRIVA AGENȚILOR BIOLOGICI D.

D.1.1. Tratarea agenților heterotrofi.

D.1.3. Tratamente impotriva insectelor si dăunătorilor animali.

435

U17

00

±0.00

-0.55