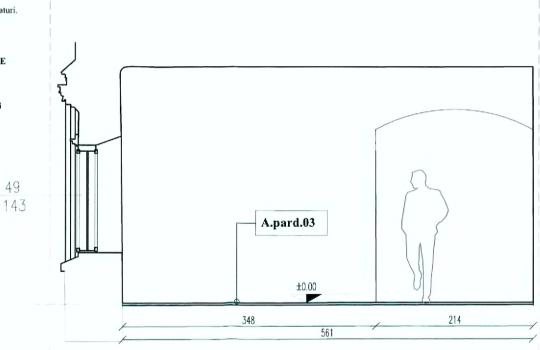

# A.pard.03 A1

-parchet din lemn masiv cu intarsi, 3cm -adeziv

-Placa din beton armat, 10cm (existent) -Strat de rupere a capilaritatii, piatra sparta,15cm

arh. Şerban Sturdza arh.stag.Ruxandra Vasile DESENAT PROIECTAT

# A.pard.03

-parchet din lemn masiv cu intarsi, 3cm -adeziv -Placa din beton armat, 10cm (existent) -Strat de rupere a capilaritatii, piatra sparta,15cm

A.pard.03 ST. ST. ±0.00 

PERETE NORD

 $\langle \rangle$ 