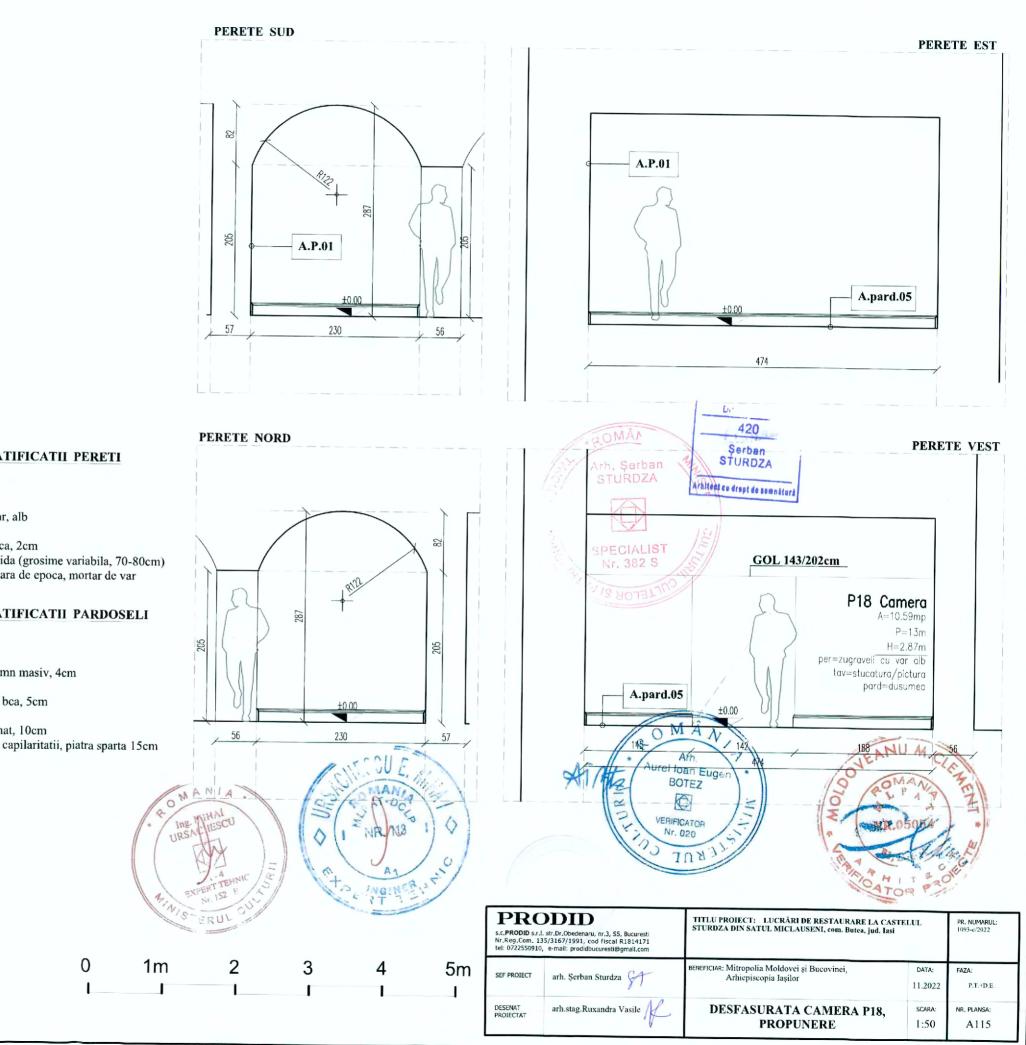

# LEGENDA STRATIFICATII PERETI

A.P.01

-zugraveala de var, alb -glet de ipsos -tencuiala de epoca, 2cm -zidarie de caramida (grosime variabila, 70-80cm) -tencuiala exterioara de epoca, mortar de var

# LEGENDA STRATIFICATII PARDOSELI

# A.pard.05

-dusumea din lemn masiv, 4cm -adeziv -strat de nispi si bca, 5cm -carton asfaltat -placa beton armat, 10cm -stat de rupere a capilaritatii, piatra sparta 15cm