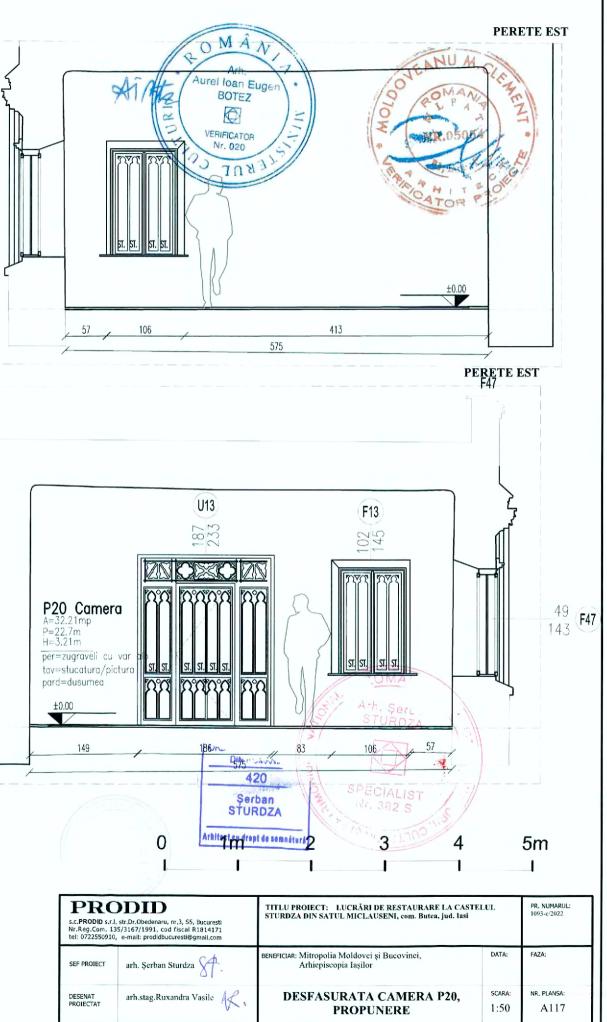

# **INTERVENTII LA INTERIOR** NIVEL PARTER / CAMERA P16

# PARDOSELI

- se desface pard.din placi de marmura tip Ruschita
- se reface pard. din mozaic tip venetian, cu model decorativ in acord cu arhitectura spatiului (pictura plafon, pictura pereti)

# PERETI SI PLAFON

- se propun lucrari cu caracter de urgenta pentru consevarea stratului de pictura murala si punerea in siguranta pe parcursul desfasurarii santierului
- se desfac interventile de sec.XX