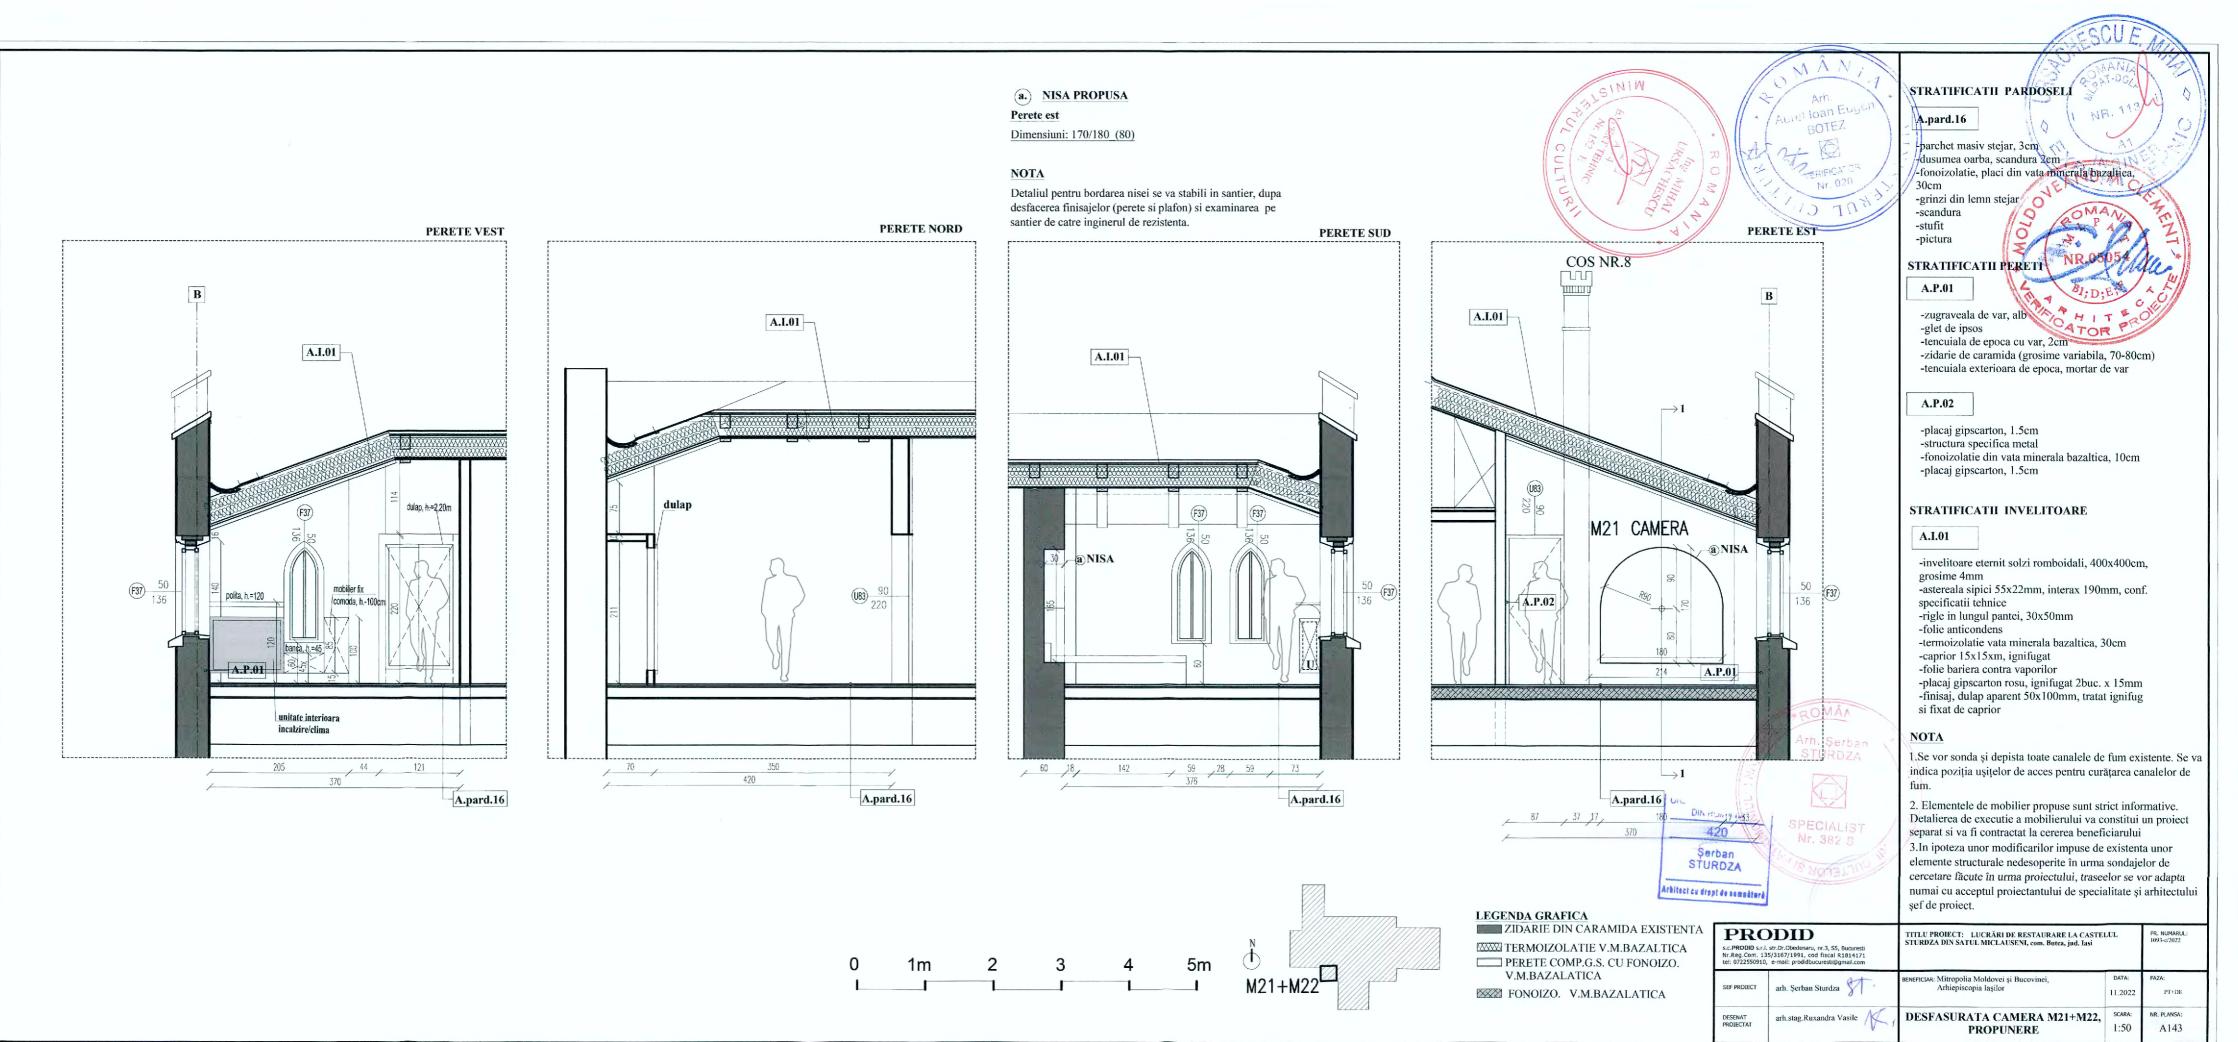

mostre

|                               |                                          | 2 PRAL                                                         |                                                 |
|-------------------------------|------------------------------------------|----------------------------------------------------------------|-------------------------------------------------|
|                               | STRATIFIC                                | ATH PERETINESCO                                                |                                                 |
|                               | A.P.07                                   | S SMAN                                                         |                                                 |
| oy&Boch                       | Colours)                                 | corativa rezistenta la umidi<br>arton verde, rezistent la um   | $1 \land 1$                                     |
| om,                           | Knauf Vidiw                              |                                                                | initiate (up)                                   |
| ,                             | -bariera cont                            |                                                                | laci rigide,                                    |
|                               | grosime 30cr<br>-placaj placo            | m<br>ocem (tip Aquaroc), grosimo                               | e 12,5mm,                                       |
| 0                             | 2 straturi                               | 1                                                              |                                                 |
| close,<br>zBoch               | A.P.08                                   |                                                                | itate (tip IR                                   |
| it, mascat cu                 | Colours)<br>-placaj gipsc<br>Knauf Vidiv |                                                                |                                                 |
|                               | -bariera cont                            | etalica suport gipscarton<br>tra vaporilor                     | TAN                                             |
| l Showers<br>spray types, 278 | -fonoizolatio<br>bazaltica, 10           | e, placi rigide din vata mine                                  | TAU 31<br>rala 31 SI |
| spray types, 276              | -placaj gipso                            | caton alb                                                      | EXPERT                                          |
| 1. À                          | STRATIFI                                 | CATII PARDOSELI                                                |                                                 |
| Arh.                          | A.pard 17                                | \ \                                                            | san /                                           |
| Aurel Ioan E                  | -sapa de p                               | razzo, 15mm                                                    | sup /                                           |
|                               | -hidroizola                              | atie termosudabila, 2 straum<br>pt hidroizolatie, slab armat   | D'A                                             |
| VERIFIC.                      | OR - fonoizola                           | tie, vata minerala bazaltica                                   | , 25cm                                          |
| Nr.O                          | o -scandura                              | WEANU M. OLE                                                   |                                                 |
| NO 1                          | n -pictura                               | ON GMAN F                                                      |                                                 |
| 8                             | · W.                                     | AL PAUT<br>ARCOSOSO                                            | ENT -                                           |
| M                             |                                          | TCATOR PROF                                                    |                                                 |
| <del>1</del>                  | NOTA                                     | onda și depista toate canalel                                  | e de fum                                        |
| b. Startes                    | existente.                               | Se va indica poziția ușițelor<br>ățarea canalelor de fum.      |                                                 |
| TURDZA                        | informativ                               | tele de mobilier propuse sur<br>e. Detalierea de executie a    |                                                 |
| ETE VEST                      | fi contract                              | ui va constitui un proiect se<br>at la cererea beneficiarului  |                                                 |
| 17<br>CIALIST                 | 3.In ipotez                              | za unor modificarilor impus<br>inor elemente structurale ne    | e de<br>desoperite                              |
| . 382 5<br>5m                 | în urma so<br>proiectulu                 | ondajelor de cercetare făcute<br>i, traseelor se vor adapta nu | e în urma<br>mai cu                             |
| Mine I                        |                                          | roiectantului de specialitate<br>11 șef de proiect.            | Ş1                                              |
| TITLU PROI<br>ST€RDZA DI      | ECT: LUCRĂRI DE                          | E RESTAURARE LA CASTELUL<br>ENI, com. Butca, jud. Iasi         | PR. NUMARUL:<br>1093-c/2022                     |
|                               |                                          | DATA                                                           | FA7A:                                           |