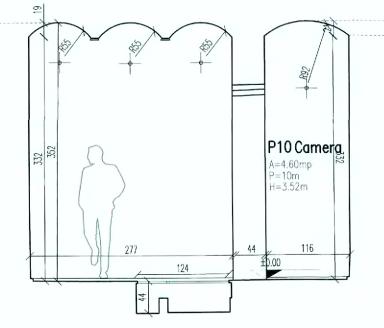

i de preparatie).

Desprinderi de profunzime (între zid și frescă) situate pe suprafețe B.4.3.1. verticale.

- B.4.3.2. Desprinderi de profunzime situate pe arce, bolți, tavane.
- Desprinderi de profunzime situate pe profilaturi, reliefuri stucaturi. B.4.3.3.
- B.4.3.4. Desprinderi superficiale situate pe suprafețe verticale.
- B.4.3.5. Desprinderi superficiale situate pe arce, bolți, tavane.

C. INTERVENȚII LA NIVELUL ZIDĂRIEI și A STRUCTURII DE TRESTIE A TAVANULUI

C.1.3. Impregnarea zonelor friabile ale zidăriei (de caramida).

C.2.1. (ASIMILAT) Refacerea structurii din trestie a lacunelor de mari dimensiuni din tavane (vezi art. IX.2.1)

TRATAMENTE ÎMPOTRIVA AGENȚILOR BIOLOGICI D.

D.1.1. Tratarea agenților heterotrofi.

D.1.3. Tratamente impotriva insectelor si dăunătorilor animali.



435

U17

00





±0.00

-0.55

53

305

395

PARD.ORIGINARA., PLACI

CERAMICE DECORARATE

2

OM

×1

Aurel Ioan Euger

BOTEZ

A

VERIFICATOR

Nr. 020 RULC

0

N

1m









PARDOSELI

-dusumea din lemn masiv, 4cm -adeziv -strat de nispi si bca, 5cm -carton asfaltat -placa beton armat, 10cm -stat de rupere a capilaritatii, piatra sparta 15cm





 $\langle \rangle$ 



PERETE EST





PERETE VEST - -74- -LEGENDA STRATIFICATII PERETI A.P.01 -zugraveala de var, alb -glet de ipsos -tencuiala de epoca, 2cm F7 -zidarie de caramida (grosime variabila, 70-80cm) -tencuiala exterioara de epoca, mortar de var LEGENDA STRATIFICATII PARDOSELI 39 241 A.pard.05 83 -dusumea din lemn masiv, 4cm -adeziv -strat de nispi si bca, 5cm 153 Arh. Şerban -carton asfaltat 101 TUROZA -placa beton armat, 10cm 401