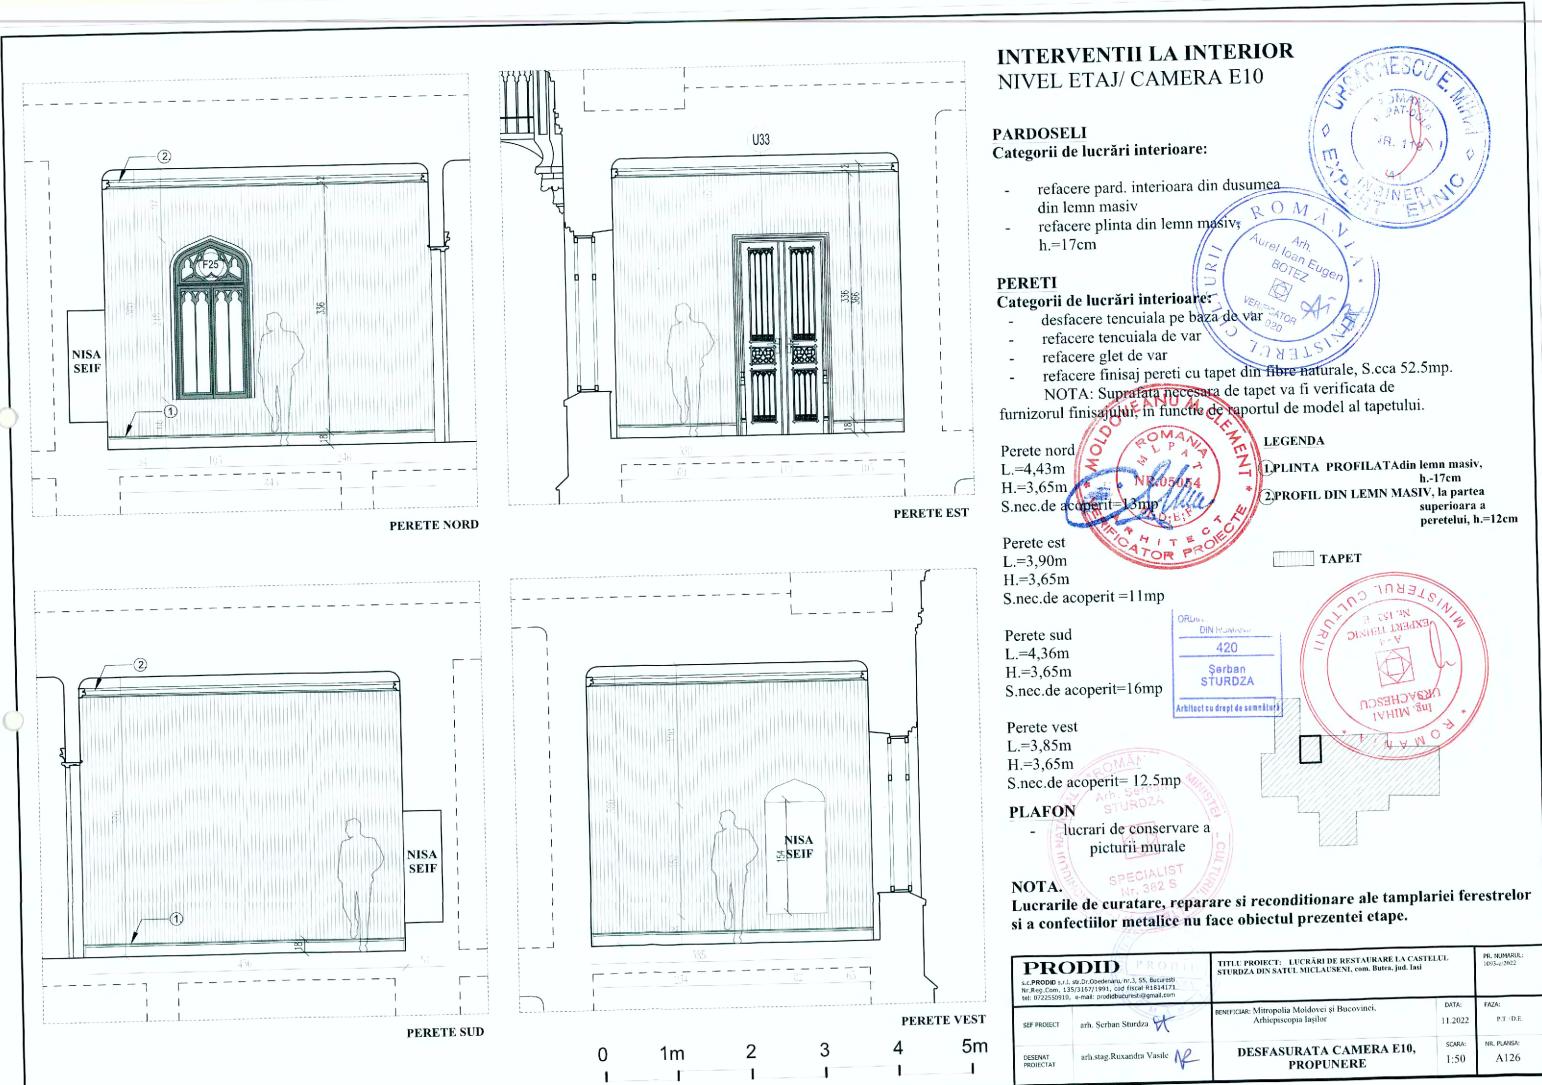

# **INTERVENTII LA INTERIOR** NIVEL ETAJ/ CAMERA E09

DESENAT

(2)

PERETE SUD

113 ROM refacere finisaj pereti cu tapet din fibre naturale, S.cca 41mp. NOTA: Suprafata necesara de tapet va fi verificata de furnizorul finisajului, in functie de raportul de model al tapetului. LEGENDA **1.PLINTA PROFILATAdin lemn masiv**, h.-17cm (2)PROFIL DIN LEMN MASIV, la partea superioara a peretelui, h.=12cm TAPET LERUL DIN HUMAN 420 Şerban STURDZA 5m 3 1m TITLU PROIECT: LUCRĂRI DE RESTAURARE LA CASTELUL STURDZA DIN SATUL MICLAUSENI, com. Butea, jud. Iasi PR. NUMARUL: 1093-c/2022 NEFICIAR: Mitropolia Moldovei și Bucovinei, Arhiepiscopia Iașilor FAZA: DATA: P.T. D.E. 11.2022 NR. PLANSA: SCARA **DESFASURATA CAMERA E09,** arh.stag.Ruxandra Vasile 1:50 A125 PROPUNERE

| esti<br>171<br>com | TITLU PROIECT: LUCRĂRI DE RESTAURARE LA CAST<br>STURDZA DIN SATUL MICLAUSENI, com. Butea, jud. Iasi | ELUL    | PR. NUMARUL:<br>1093-c/2022 |
|--------------------|-----------------------------------------------------------------------------------------------------|---------|-----------------------------|
| L.                 | BENEFICIAR: Mitropolia Moldovei și Bucovinei.                                                       | DATA:   | FAZA:                       |
|                    | Arhiepiscopia Iașilor                                                                               | 11.2022 | P.T.+D.E.                   |
| R                  | DESFASURATA CAMERA E10,                                                                             | scara:  | NR, PLANSA:                 |
|                    | PROPUNERE                                                                                           | 1:50    | A126                        |