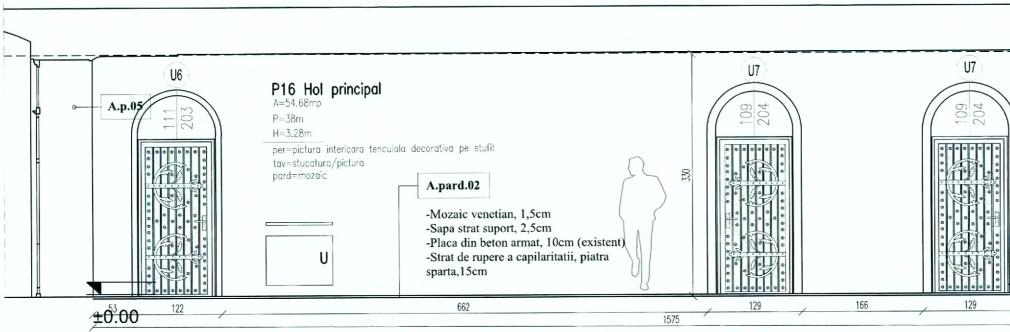

# PARDOSELI

- se desface pard.din placi de marmura tip Ruschita
- se reface pard. din mozaic tip venetian, cu model decorativ in acord cu arhitectura spatiului (pictura plafon, pictura pereti)

# PERETI SI PLAFON

- se propun lucrari cu caracter de urgenta pentru consevarea stratului de pictura murala si punerea in siguranta pe parcursul desfasurarii santierului
- se desfac interventile de sec.XX