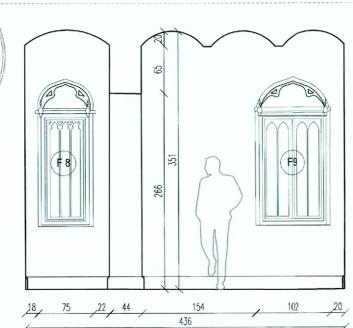

# PERETI

A.P.05

-pictura murala -zidarie de caramida

A.1.1. Preconsolidarea/ Consolidarea stratului de culoare în curs de exfoliere.

- A.1.1.1. Exfolieri sub formă de solziri situate pe suprafețe verticale.
- A.1.1.2. Exfolieri sub formă de solziri situate pe arce, bolți, tavane.
- A.1.1.3. Exfolieri sub formă de solziri situate pe profilaturi, reliefuri, stucaturi.

# A.pard.05

-dusumea din lemn masiv, 4cm -adeziv -strat de nispi si bca, 5cm -carton asfaltat -placa beton armat, 10cm -stat de rupere a capilaritatii, piatra sparta 15cm