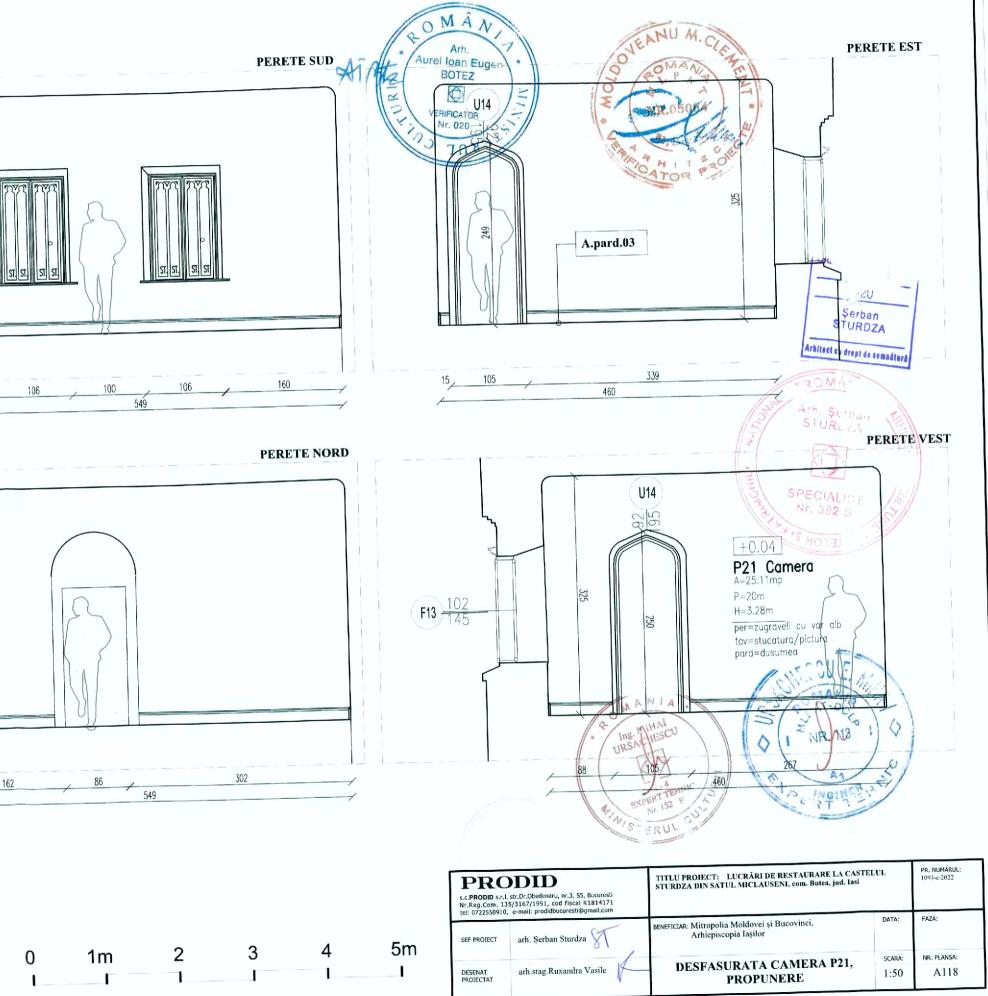

# PERETE VEST

## -pictura murala -zidarie de caramida

A.1.1. Preconsolidarea/ Consolidarea stratului de culoare în curs de exfoliere.

- A.1.1.1. Exfolieri sub formă de solziri situate pe suprafețe verticale.
- A.1.1.2. Exfolieri sub formă de solziri situate pe arce, bolți, tavane.
- Exfolieri sub formă de solziri situate pe profilaturi, reliefuri, stucaturi A.1.1.3.

A.1.2. Preconsolidarea/Consolidarea stratului de culoare pulverulent.

A.1.3. Preconsolidarea/Consolidarea stratului de culoare desprins împreună cu stratul de preparație si refacerea aderentei microfragmentelor de culoare strapate in urma indepartarii facing-ului din 2004