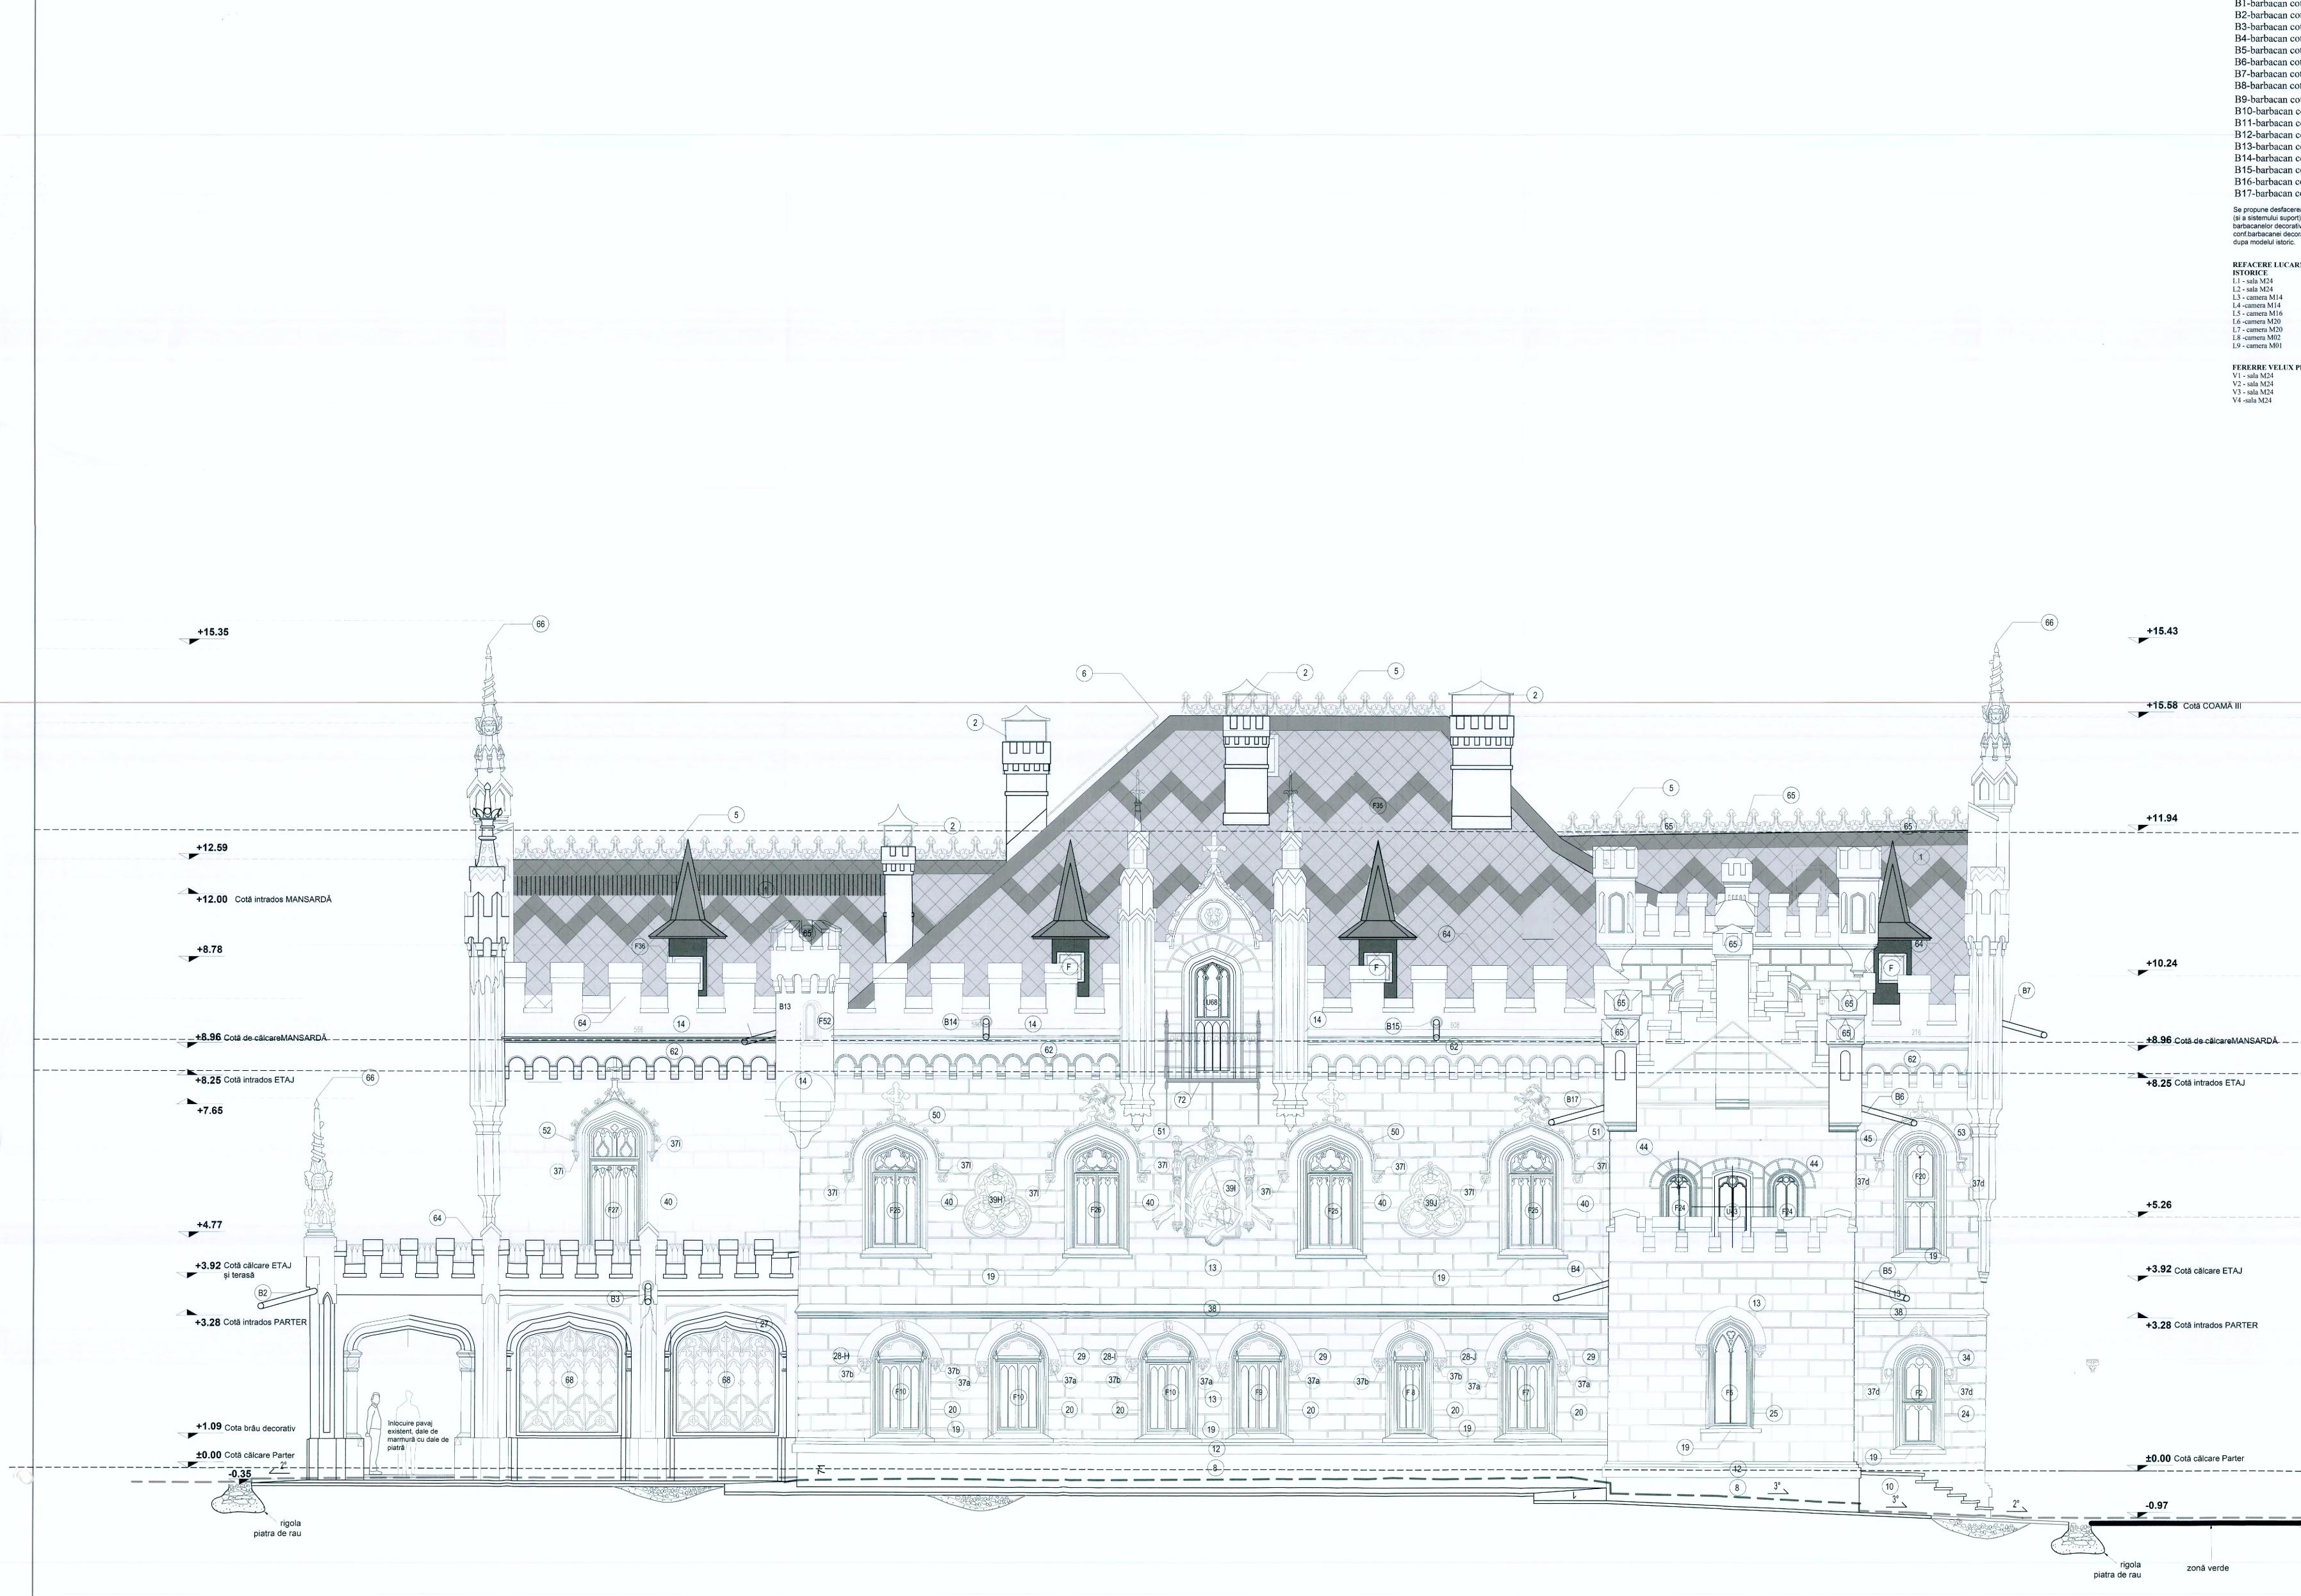

|

PR. NUMARUL: 1093-c/2022 JRARE LA CASTELUL . Butea, jud. Iasi DATA: FAZA: 11.2022 P.T.+D.E. SCARA: NR. PLANSA: FATADA EST CASTEL A146 1:50 PROPUNERE

+15.35 +12.59 +12.00 Cotă intrados MANSARDĂ +8.78 \_\_\_\_\_ +8.25 Cotă intrados ETAJ 66 +7.65 +4.77 +3.92 Cotă călcare ETAJ și terasă <u>L</u>\_\_\_\_ 0 +3.28 Cotă intrados PARTER înlocuire pavaj existent, dale de marmură cu dale de piatră +1.09 Cota brâu decorativ ±0.00 Cotă călcare Parter rigola piatra de rau  $\square$ 



DETALIERE LUCRARI NECESARE ELEMENTELOR ARTISTICE (BASORELIERURI, FLESE, TURNURI, CONSOLE, CAPITELURI, ANCADRAMENTE DECORATE, FRONTOANE)

- 1.Intervenţii de conservare şi restaurare suport şi straturi de preparaţie elemente profilate;
  Consolidare suprafaţă suport; - Consolidare straturi de preparații;
- Eliminare intervenții anterioare reparații, refaceri (ciment, văruieli, gleturi);
  Refacerea aderenței elementelor profilate desprinse la suport;
  Refacerea aderenței straturilor de preparație la suport;
  Completare lacune suport elemente decorații și elemente de mari dimensiuni;
  Completare lacune straturi de preparații;

- Tratamente de biocidare și eliminarea patinei biologice; - Prezentare estetică a lacunelor.

-

# Intervenții de conservare și restaurare la nive decorațiilor ,