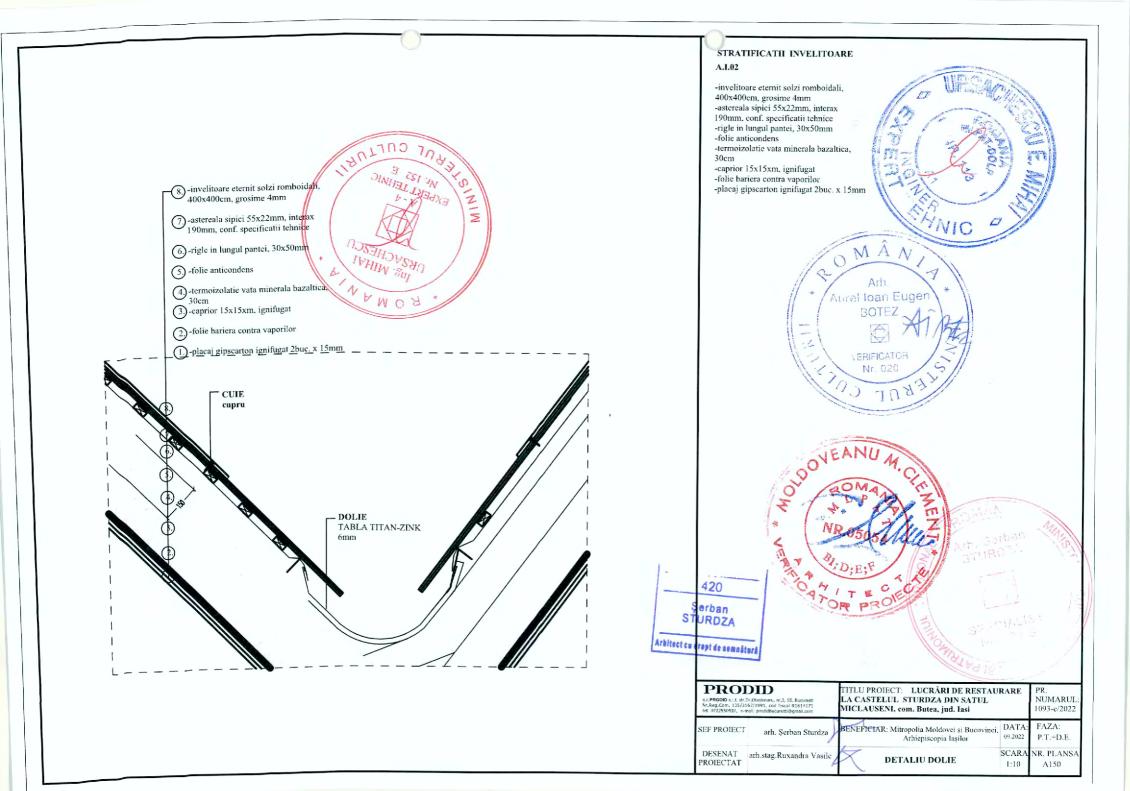

# STRATIFICATII INVELITOARE

-invelitoare eternit solzi romboidali, 400x400cm,

-astereala sipici 55x22mm, interax 190mm, conf.

-rigle in lungul pantei, 30x50mm

-termoizolatie vata minerala bazaltica, 30cm

| CRÁRI DE RESTAURARE LA CASTELUL   |         | PR. NUMARUL: |  |
|-----------------------------------|---------|--------------|--|
| MICLAUSENI, com. Butca, jud. Iasi |         | 1093-c/2022  |  |
| ioldovei și Bucovinei,            | DATA:   | FAZA:        |  |
| a Iașilor                         | 11.2022 | PT+DE        |  |
| CA CAMERA M01+M02,                | scara:  | NR. PLANSA:  |  |
| ROPUNERE                          | 1:50    | A132         |  |

# A.I.03

- -invelitoare eternit solzi romboidali, 400x400cm, grosime 4mm
- -astereala sipici 55x22mm, interax 190mm, conf. specificatii tehnice
- -rigle in lungul pantei, 30x50mm
- -folie anticondens
- -termoizolatie vata minerala bazaltica, 30cm
- -caprior 15x15xm, ignifugat
- -folie bariera contra vaporilor
- -placaj gipscarton ignifugat 2buc. x 15mm