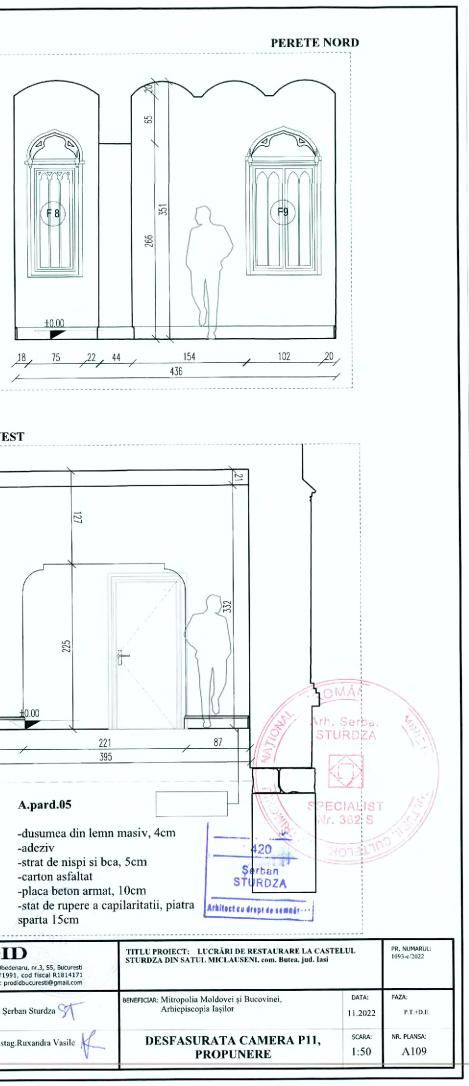

# A.pard.05

-dusumea din lemn masiv, 4cm -adeziv -strat de nispi si bca, 5cm -carton asfaltat -placa beton armat, 10cm -stat de rupere a capilaritatii, piatra sparta 15cm

# PERETE SUD