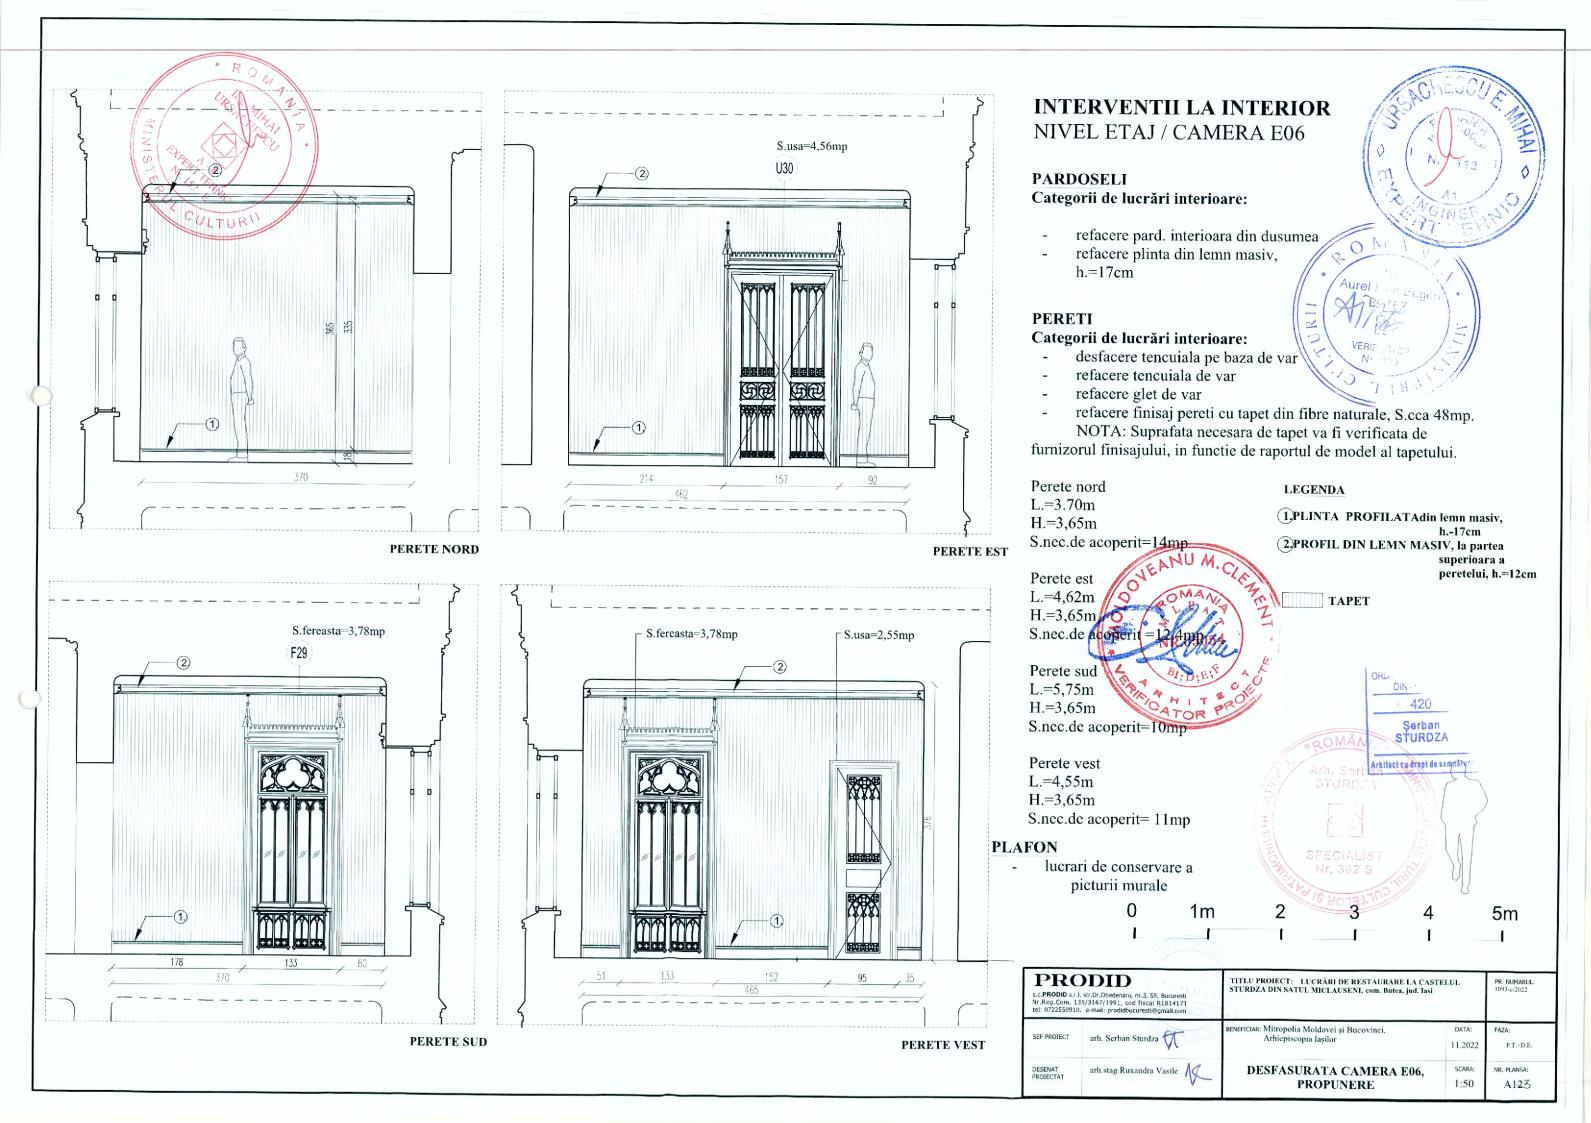

# **INTERVENTII LA INTERIOR** NIVEL ETAJ/ CAMERA E09

DESENAT

(2)

PERETE SUD

113 ROM refacere finisaj pereti cu tapet din fibre naturale, S.cca 41mp. NOTA: Suprafata necesara de tapet va fi verificata de furnizorul finisajului, in functie de raportul de model al tapetului. LEGENDA **1.PLINTA PROFILATAdin lemn masiv**, h.-17cm (2)PROFIL DIN LEMN MASIV, la partea superioara a peretelui, h.=12cm TAPET LERUL DIN HUMAN 420 Şerban STURDZA 5m 3 1m TITLU PROIECT: LUCRĂRI DE RESTAURARE LA CASTELUL STURDZA DIN SATUL MICLAUSENI, com. Butea, jud. Iasi PR. NUMARUL: 1093-c/2022 NEFICIAR: Mitropolia Moldovei și Bucovinei, Arhiepiscopia Iașilor FAZA: DATA: P.T. D.E. 11.2022 NR. PLANSA: SCARA **DESFASURATA CAMERA E09,** arh.stag.Ruxandra Vasile 1:50 A125 PROPUNERE

# Categorii de lucrări interioare:

- desfacere tencuiala pe baza de var -
- refacere tencuiala de var -
- refacere glet de var \_
- refacere finisaj pereti cu tapet din fibre naturale, S.cca 46mp. -NOTA: Suprafata necesara de tapet va fi verificata de furnizorul finisajului, in functie de raportul de model al tapetului.