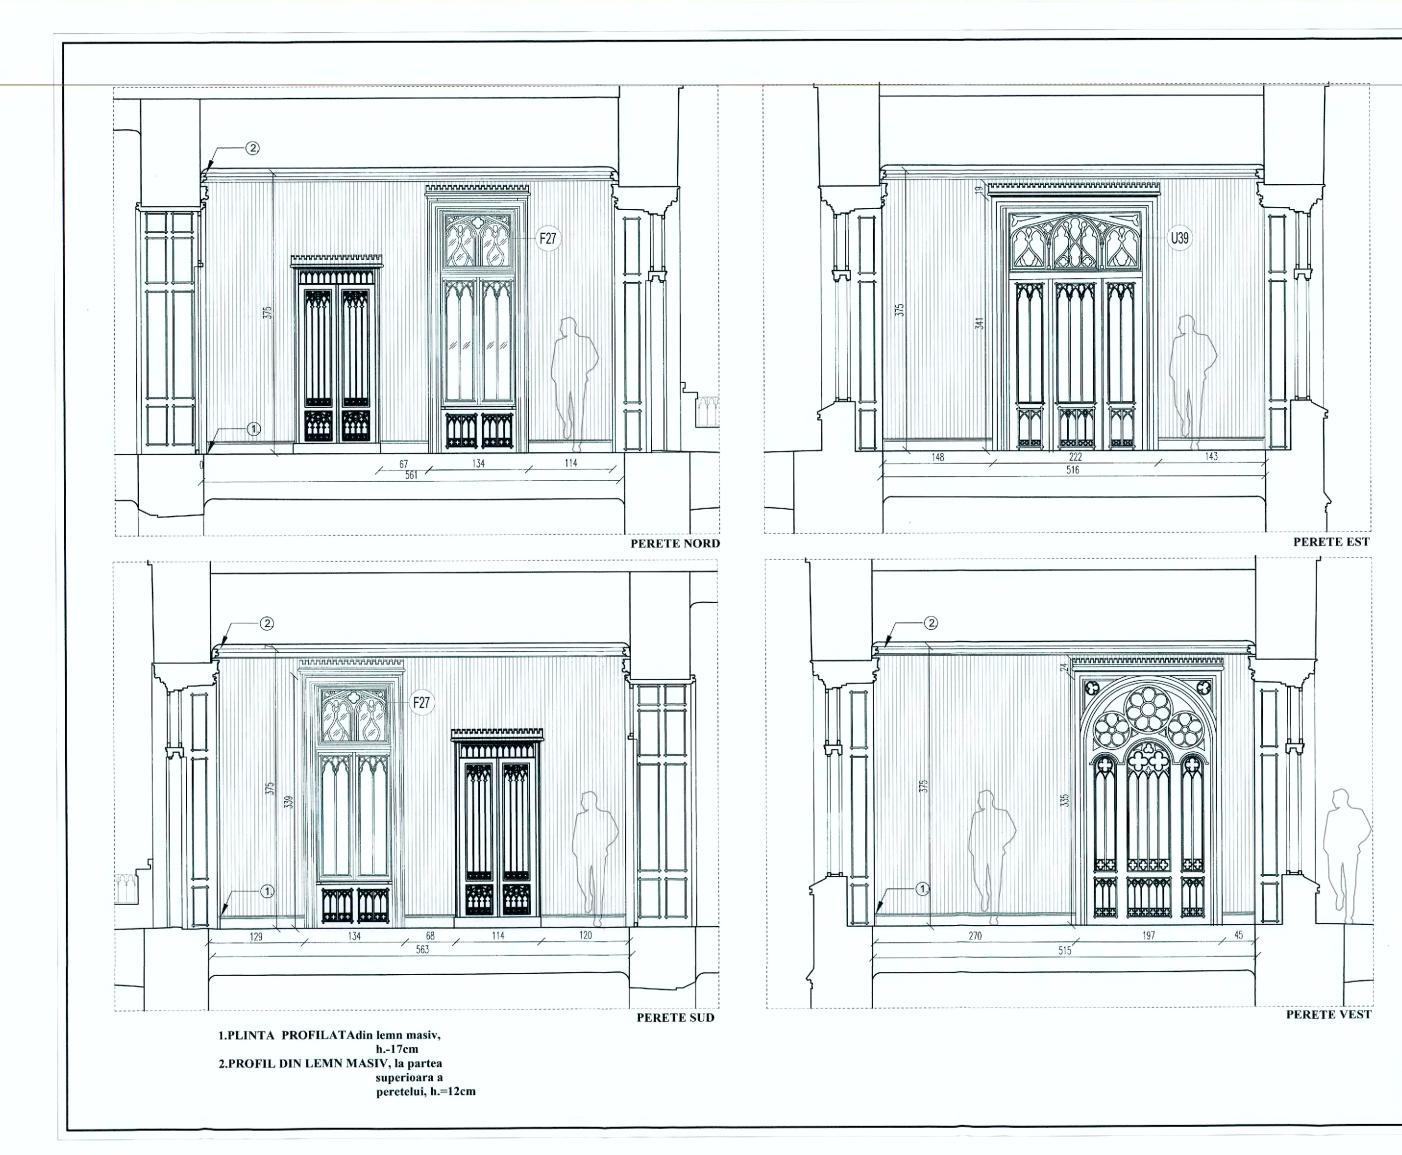

# **INTERVENTII LA INTERIOR** NIVEL ETAJ / CAMERA E03

# PARDOSELI

# Categorii de lucrări interioare:

- refacere pard. interioara din parchet din lemn masiv cu intarsie
- refacere plinta din lemn masiv, h.=17cm

# PERETI

DESENAT PROIECTAT

arh.stag.Ruxandra Vasile

# Categorii de lucrări interioare:

- desfacere tencuiala pe baza de var -
- refacere tencuiala de var -
- refacere glet de var \_
- refacere finisaj pereti cu tapet din fibre naturale, S.cca 46mp. -NOTA: Suprafata necesara de tapet va fi verificata de furnizorul finisajului, in functie de raportul de model al tapetului.