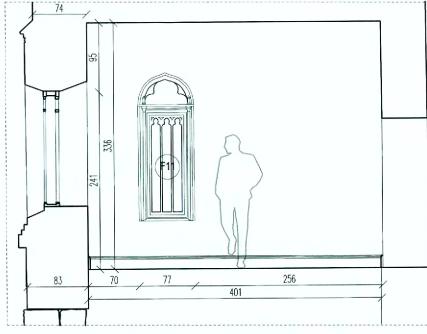

# A.P.05

-pictura murala -zidarie de caramida

A.1.1. Preconsolidarea/ Consolidarea stratului de culoare în curs de exfoliere.

Exfolieri sub formă de solziri situate pe suprafețe verticale. A.1.1.1.

A.1.1.2. Exfolieri sub formă de solziri situate pe arce, bolți, tavane.

A.1.1.3. Exfolieri sub formă de solziri situate pe profilaturi, reliefuri, stucaturi.

A.1.2. Preconsolidarea/Consolidarea stratului de culoare pulverulent.

A.1.3. Preconsolidarea/Consolidarea stratului de culoare desprins împreună cu stratul de preparație si refacerea aderentei microfragmentelor de culoare strapate in urma indepartarii facing-ului din 2004

B. INTERVENȚII LA NIVELUL STRATULUI SUPORT (ARRICCIO și INTONACO)

B.1.1. Asigurarea provizorie a marginilor stratului suport desprins / fracturat.

B.1.2. Ancorarea punctuală a marginilor stratului suport desprins / fracturat.

B.3.1. Impregnarea stratului suport friabil (marginile și suprafața).

- Marginile stratului suport situate pe suprafețe verticale. B.3.1.1.
- Marginile stratului suport situate pe arce, bolți, tavane. B.3.1.2.
- Marginile stratului suport situate pe profilaturi, reliefuri stucaturi. B.3.1.3.
- Suprafața stratului suport situat vertical. B.3.1.4.

B.3.1.5. Suprafața stratului suport situat pe arce, bolți, tavane.

B.3.2. Tivirea marginilor stratului suport.

B.4.1. Pregătirea zonei pentru injectări.

B.4.2. Asigurarea cu proptele a zonelor pentru injectări.

B.4.3. Injectări pentru desprinderi și burdușeli ale stratului suport.(arriccio si de preparatie).

Desprinderi de profunzime (între zid și frescă) situate pe suprafețe B.4.3.1. verticale.

- B.4.3.2. Desprinderi de profunzime situate pe arce, bolți, tavane.
- Desprinderi de profunzime situate pe profilaturi, reliefuri stucaturi. B.4.3.3.
- B.4.3.4. Desprinderi superficiale situate pe suprafețe verticale.
- B.4.3.5. Desprinderi superficiale situate pe arce, bolți, tavane.

C. INTERVENȚII LA NIVELUL ZIDĂRIEI și A STRUCTURII DE TRESTIE A TAVANULUI

C.1.3. Impregnarea zonelor friabile ale zidăriei (de caramida).

C.2.1. (ASIMILAT) Refacerea structurii din trestie a lacunelor de mari dimensiuni din tavane (vezi art. IX.2.1)

TRATAMENTE ÎMPOTRIVA AGENȚILOR BIOLOGICI D.

D.1.1. Tratarea agenților heterotrofi.

D.1.3. Tratamente impotriva insectelor si dăunătorilor animali.

435

U17

00

±0.00

-0.55