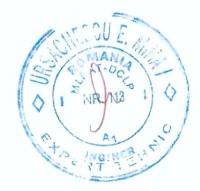

# PERETE SUD

# A.P.05

-pictura murala -zidarie de caramida

A.1.1. Preconsolidarea/ Consolidarea stratului de culoare în curs de exfoliere.

Exfolieri sub formă de solziri situate pe suprafețe verticale. A.1.1.1.

A.1.1.2. Exfolieri sub formă de solziri situate pe arce, bolți, tavane.

A.1.1.3. Exfolieri sub formă de solziri situate pe profilaturi, reliefuri, stucaturi.

A.1.2. Preconsolidarea/Consolidarea stratului de culoare pulverulent.

A.1.3. Preconsolidarea/Consolidarea stratului de culoare desprins împreună cu stratul de preparație si refacerea aderentei microfragmentelor de culoare strapate in urma indepartarii facing-ului din 2004