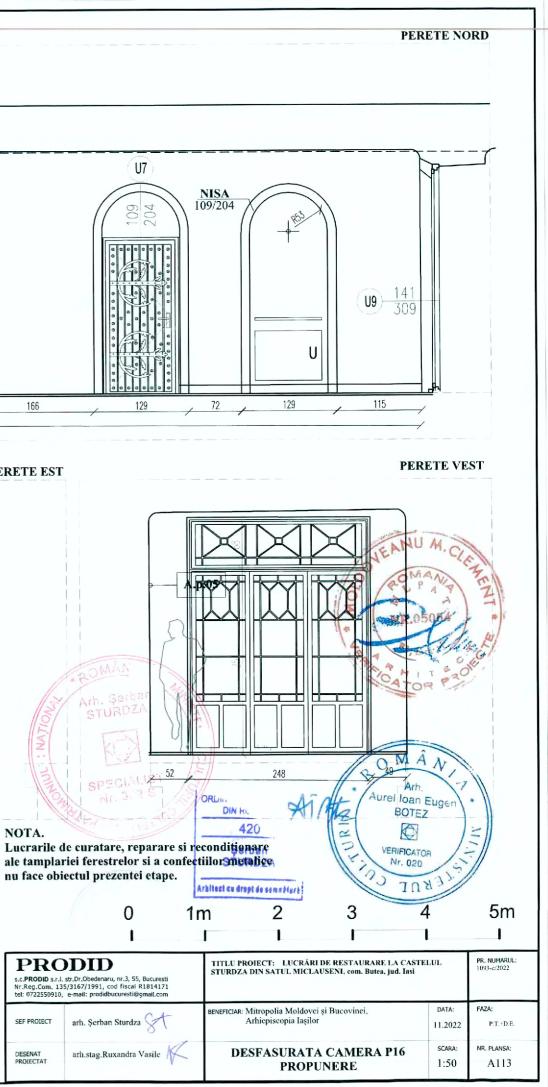

# **INTERVENTII LA INTERIOR** NIVEL PARTER / CAMERA P16

# PARDOSELI

- se desface pard.din placi de marmura tip Ruschita
- se reface pard. din mozaic tip venetian, cu model decorativ in acord cu arhitectura spatiului (pictura plafon, pictura pereti)

# PERETI SI PLAFON

- se propun lucrari cu caracter de urgenta pentru consevarea stratului de pictura murala si punerea in siguranta pe parcursul desfasurarii santierului
- se desfac interventile de sec.XX