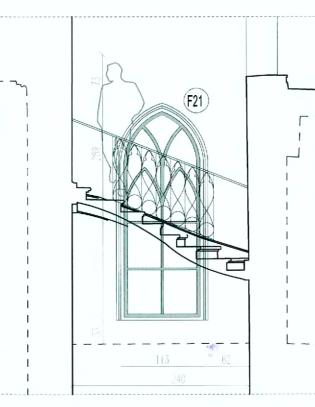

| 1:50    | A12 <b>7</b>                |  |



|   |                                               | PR. NUMARUL:<br>1093-c/2022 |             |
|---|-----------------------------------------------|-----------------------------|-------------|
| F | BENEFICIAR: Mitropolia Moldovci și Bucovinei, | DATA:                       | FAZA:       |
|   | Arhiepiscopia Iașilor                         | 11.2022                     | P.T.+D.E.   |
| K | DESFASURATA CAMERA E12                        | scara:                      | NR. PLANSA: |
|   | PROPUNERE                                     | 1:50                        | A128        |

# **INTERVENTII LA INTERIOR** NIVEL ETAJ / CAMERA E13

# PARDOSELI

- -

# PERETI

conservarea stratului de culoare -

# PLAFON

-





Art

RUL

NOTA.







PERETE VEST











conservarea pardoselii originare din dusumea din lemn masiv refacerea plintei profilate din lemn masiv, conf. detaliilor istorice

se propun lucrari cu caracter de urgenta pentru consevarea stratului de pictura murala si punerea in siguranta pe parcursul desfasurarii santierului ECIAL'

ORDING

DIN ROMAN: 420

Şerban STURDZA

ect eu drept de somnäturs

Lucrarile de curatare, reparare si reconditionare ale tamplariei ferestrelor si a confectiilor metalice nu face obiectul prezentei etape.

(

5m

| ) | TITLU PROIECT: LUCRĂRI DE RESTAURARE LA CAST<br>STURDZA DIN SATUL MICLAUSENI, com. Butea, jud. Iasi | ELUL    | PR. NUMARUL:<br>1093-c/2022 |
|---|-----------------------------------------------------------------------------------------------------|---------|---------