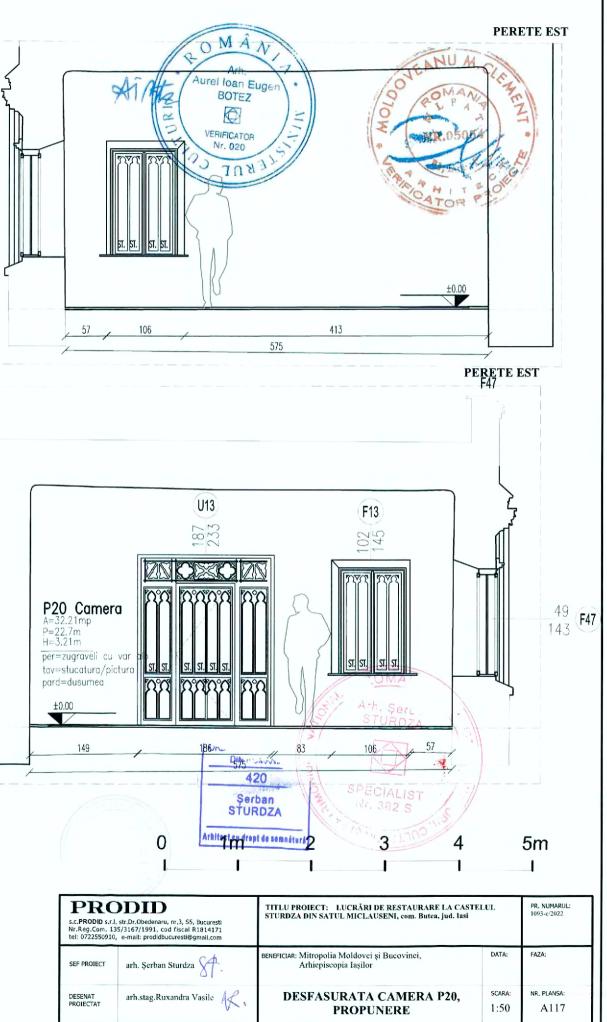

|   | TITLU PROIECT: LUCRÀRI DE RESTAURARE LA CASTELUL<br>STURDZA DIN SATUL MICLAUSENI, com. Butea, jud. lasi |         | PR. NUMARUL:<br>1093-c/2022 |  |
|---|---------------------------------------------------------------------------------------------------------|---------|-----------------------------|--|
|   | BENEFICIAR: Mitropolia Moldovei și Bucovinei,                                                           | DATA:   | FAZA:                       |  |
|   | Arhiepiscopia Iașilor                                                                                   | 11.2022 | P.T.+D.E.                   |  |
| 1 | DESFASURATA CAMERA P13+P14,                                                                             | scara:  | NR. PLANSA:                 |  |
|   | PROPUNERE                                                                                               | 1:50    | A111                        |  |