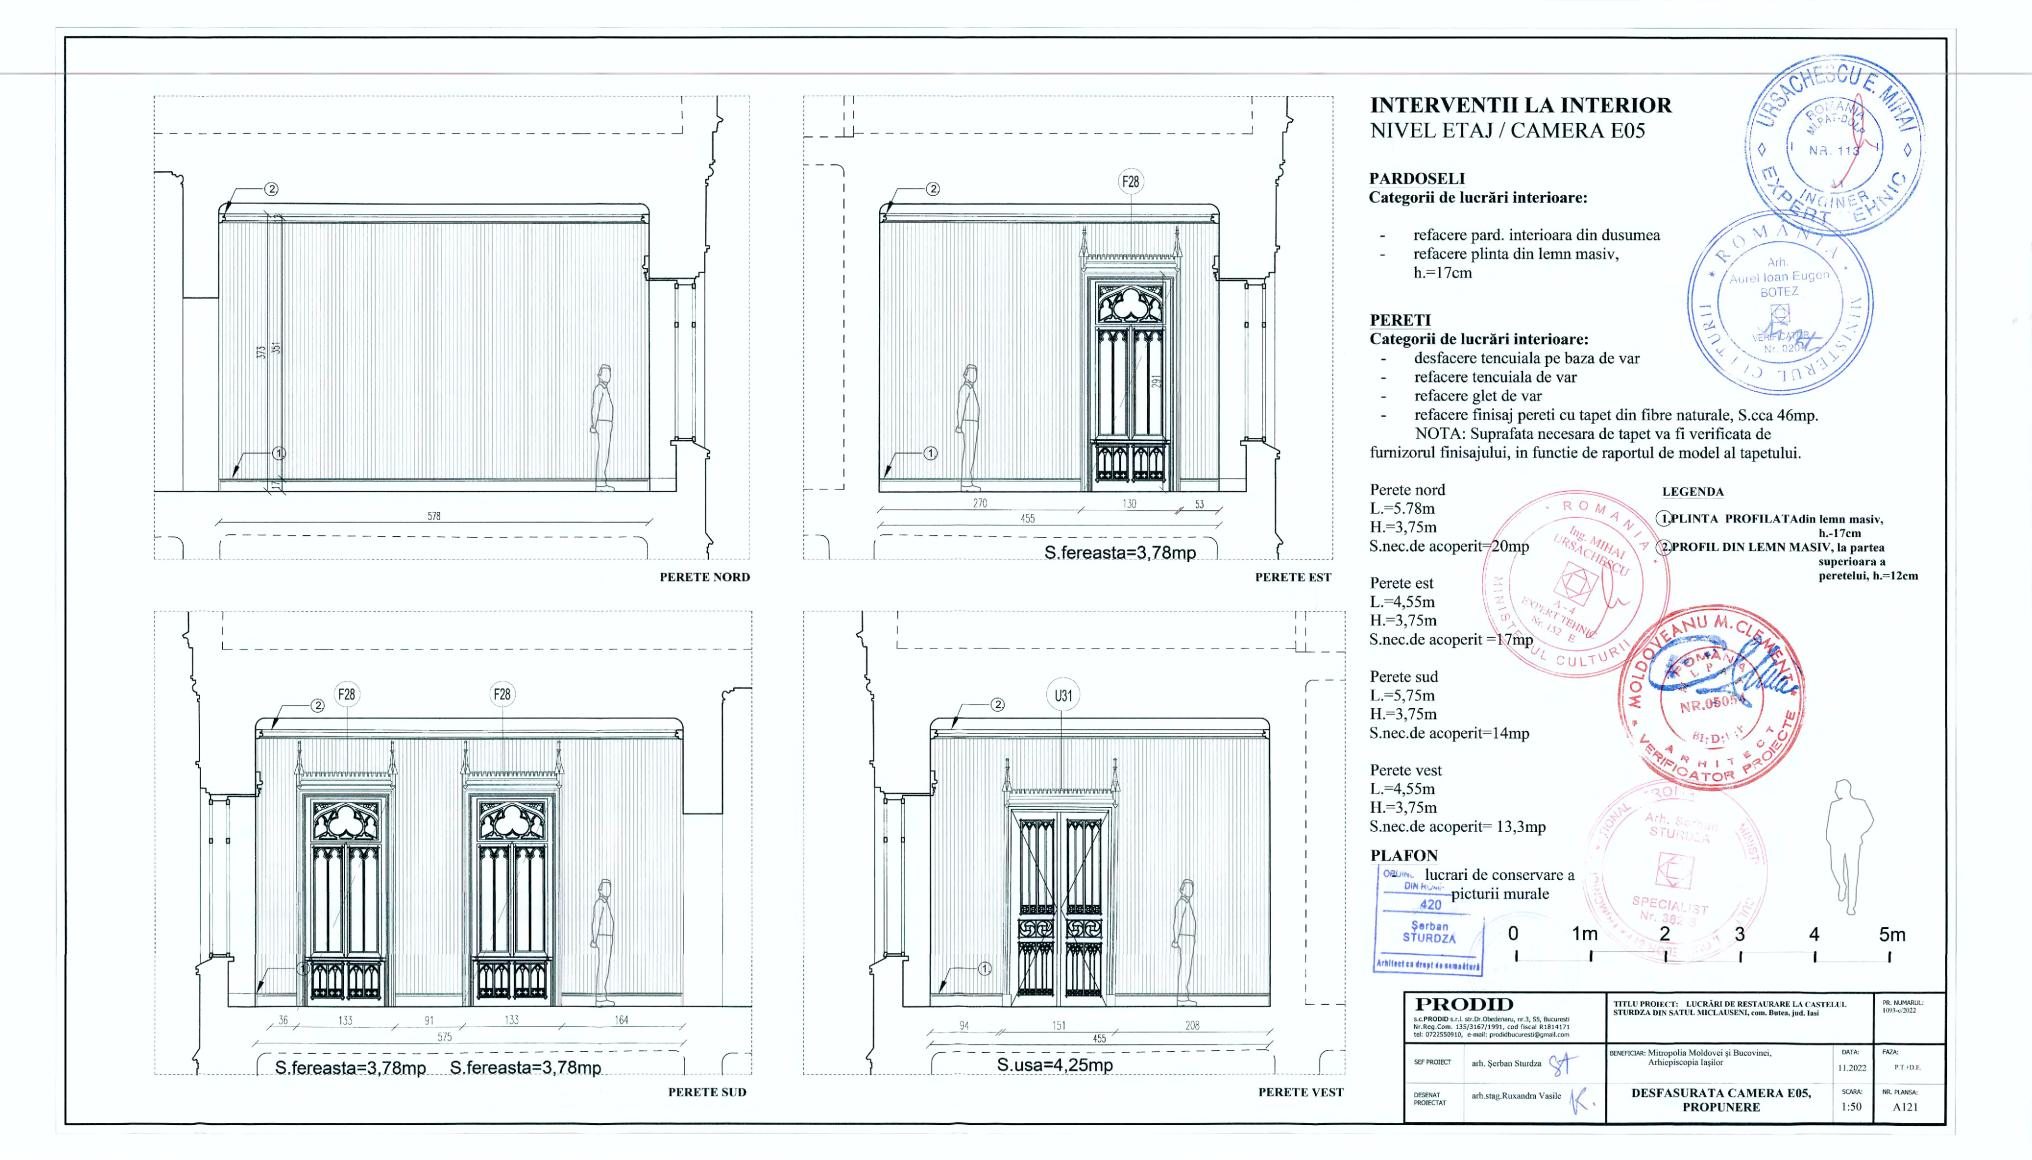

# **INTERVENTII LA INTERIOR** NIVEL ETAJ/ CAMERA E09

DESENAT

(2)

PERETE SUD

113 ROM refacere finisaj pereti cu tapet din fibre naturale, S.cca 41mp. NOTA: Suprafata necesara de tapet va fi verificata de furnizorul finisajului, in functie de raportul de model al tapetului. LEGENDA **1.PLINTA PROFILATAdin lemn masiv**, h.-17cm (2)PROFIL DIN LEMN MASIV, la partea superioara a peretelui, h.=12cm TAPET LERUL DIN HUMAN 420 Şerban STURDZA 5m 3 1m TITLU PROIECT: LUCRĂRI DE RESTAURARE LA CASTELUL STURDZA DIN SATUL MICLAUSENI, com. Butea, jud. Iasi PR. NUMARUL: 1093-c/2022 NEFICIAR: Mitropolia Moldovei și Bucovinei, Arhiepiscopia Iașilor FAZA: DATA: P.T. D.E. 11.2022 NR. PLANSA: SCARA **DESFASURATA CAMERA E09,** arh.stag.Ruxandra Vasile 1:50 A125 PROPUNERE