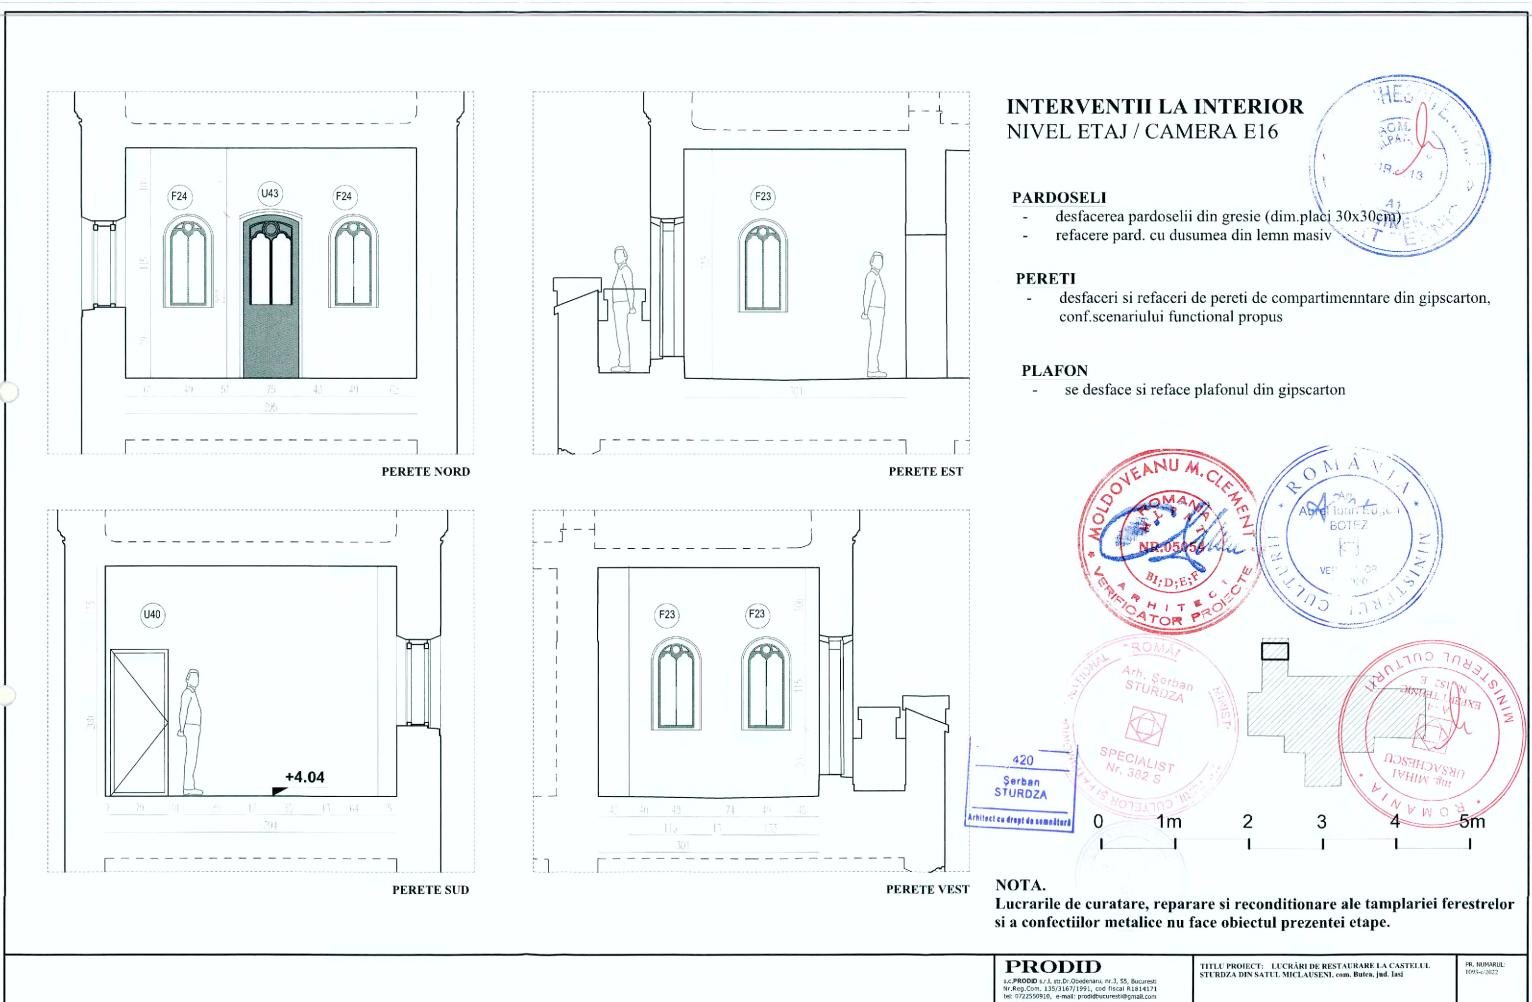

# **INTERVENTII LA INTERIOR** NIVEL PARTER / CAMERA P16

# INTERVENTII L NIVEL ETAJ / CA

# PARDOSELI

- desfacerea pardos -
- refacere pard. din -

# PERETI

\_

desfaceri si refac conf.scenariului

# PLAFON

se desface si ref

1

F

245

Ъ

| A INTERIOR<br>MERA E15<br>selii din gresie (dim.placi 30x30cm)          |  |
|-------------------------------------------------------------------------|--|
| n mozaic tip terazzo                                                    |  |
| ceri de pereti de compartimenntare din gipscarton,<br>functional propus |  |
| face plafonul din gipscarton                                            |  |
| $\frac{1}{10}$                                                          |  |

Lucrarile de curatare, reparare si reconditionare ale tamplariei ferestrelor si a confectiilor metalice nu face obiectul prezentei etape.

| esti<br>171<br>om | TITLU PROIECT: LUCRĂRI DE RESTAURARE LA CASTELUL<br>STURDZA DIN SATUL MICLAUSENI, com. Butea, jud. Iasi |         | PR. NUMARUL:<br>1093-c/2022 |
|-------------------|---------------------------------------------------------------------------------------------------------|---------|-----------------------------|
| t                 | BENEFICIAR: Mitropolia Moldovei și Bucovinei.                                                           | DATA:   | FAZA:                       |
|                   | Arhiepiscopia Iașilor                                                                                   | 11.2022 | P.T.+D.E.                   |
| N                 | DESFASURATA CAMERA E15,                                                                                 | scara:  | NR. PLANSA:                 |
|                   | PROPUNERE                                                                                               | 1:50    | A130                        |

|           | PROIECT: LUCRÀRI DE RESTAURARE LA CAST<br>ZA DIN SATUL MICLAUSENI, com. Butea, jud. Iasi | FELUL   | PR. NUMARUL<br>1093-c/2022 |
|-----------|------------------------------------------------------------------------------------------|---------|----------------------------|
| BENEFICIA | R: Mitropolia Moldovei și Bucovinei,                                                     | DATA:   | FAZA:                      |
|           | Arhiepiscopia Iașilor                                                                    | 11.2022 | P.T.+D.E                   |
| D         | ESFASURATA CAMERA E16,                                                                   | scara:  | NR. PLANSA:                |
|           | PROPUNERE                                                                                | 1:50    | A131                       |