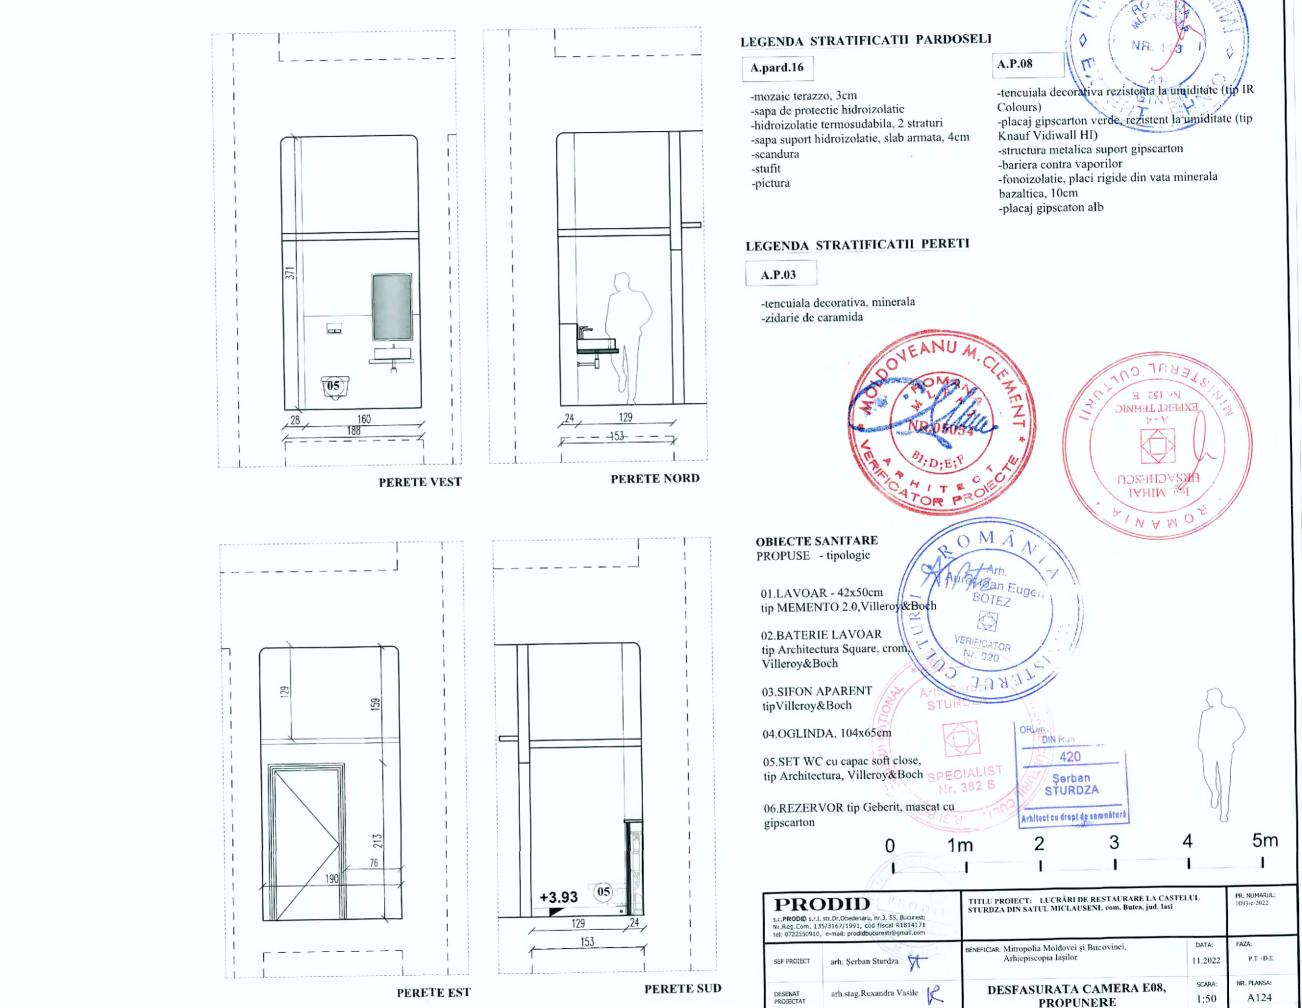

# A.pard.05

-dusumea din lemn masiv, 4cm -adeziv -strat de nispi si bca, 5cm -carton asfaltat -placa beton armat, 10cm -stat de rupere a capilaritatii, piatra sparta 15cm

PARDOSELI

-dusumea din lemn masiv, 4cm -adeziv -strat de nispi si bca, 5cm -carton asfaltat -placa beton armat, 10cm -stat de rupere a capilaritatii, piatra sparta 15cm

 $\langle \rangle$ 

PERETE EST

PERETE VEST - -74- -LEGENDA STRATIFICATII PERETI A.P.01 -zugraveala de var, alb -glet de ipsos -tencuiala de epoca, 2cm F7 -zidarie de caramida (grosime variabila, 70-80cm) -tencuiala exterioara de epoca, mortar de var LEGENDA STRATIFICATII PARDOSELI 39 241 A.pard.05 83 -dusumea din lemn masiv, 4cm -adeziv -strat de nispi si bca, 5cm 153 Arh. Şerban -carton asfaltat 101 TUROZA -placa beton armat, 10cm 401 -stat de rupere a capilaritatii, piatra sparta 15cm OMÂN SPECIALIST Nr. 382 S Arh. urei loan Euge SAL BOTEZ Ø PRODID VERIFICATOR s.c.PRODID s.r.l, str.Dr.Obedenaru, nr.3, S5, Bucuresti Nr.Reg.Com, 135/3167/1991, cod fiscal R1814171 tel: 0722550910, e-mail: prodidbucuresti@gmail.com Nr. 020 RUL SEF PROIECT arh. Şerban Sturdza 2 3 5m 4 1m Ø 1 1 DESENAT PROIECTAT arh.stag.Ruxandra Vasile

# A.pard.05

- -dusumea din lemn masiv, 4cm
- -adeziv -strat de nispi si bca, 5cm
- -carton asfaltat
- -placa beton armat, 10cm
- -stat de rupere a capilaritatii, piatra sparta 15cm