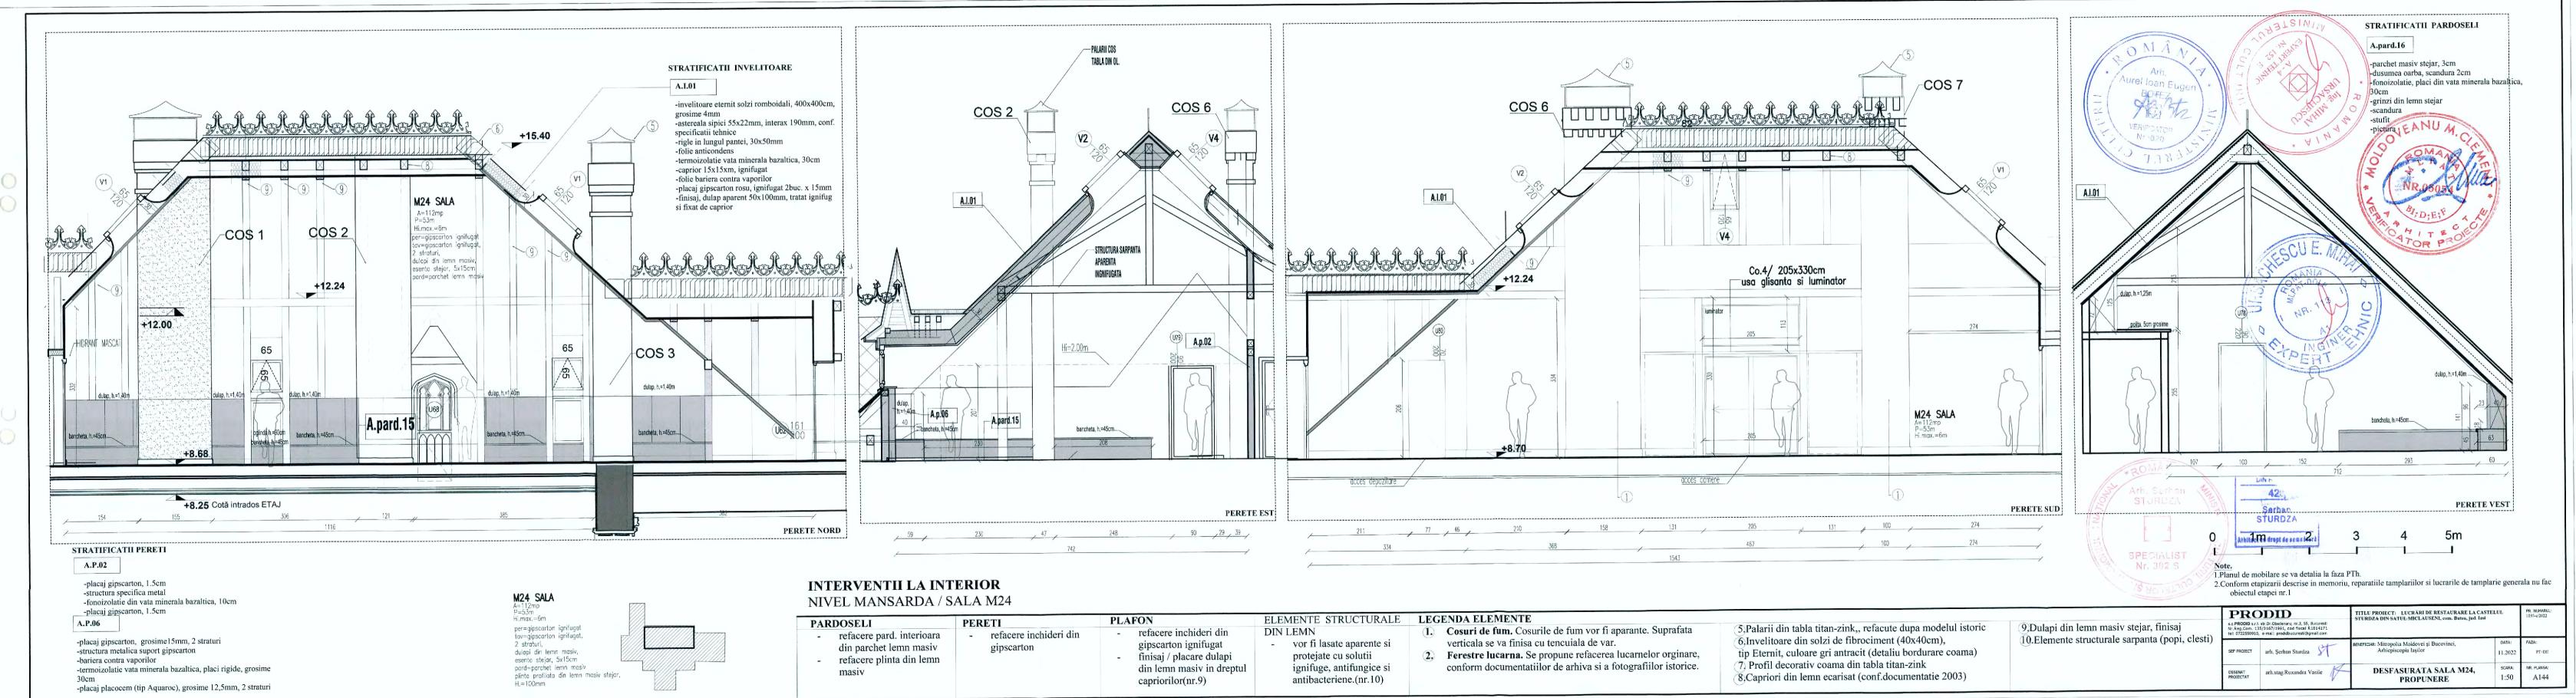

 $\bigcirc$ 

0

 $\bigcirc$ 

0

 $\bigcirc$ 

| 1. interioara<br>emn masiv<br>ta din lemn | PERETI<br>- refacere inchideri din<br>gipscarton | PLAFON - refacere inchideri din gipscarton ignifugat - finisaj / placare dulapi din lemn masiv in dreptul capriorilor(nr.9) | ELEMENTE STRUCTURALE<br>DIN LEMN<br>- vor fi lasate aparente si<br>protejate cu solutii<br>ignifuge, antifungice si<br>antibacteriene.(nr.10) | <ol> <li>Cosuri de fum. Cosurile de fum vor fi aparante. Suprafata verticala se va finisa cu tencuiala de var.</li> <li>Ferestre lucarna. Se propune refacerea lucarnelor orginare, conform documentatiilor de arhiva si a fotografiilor istorice.</li> </ol> | <ul> <li>5)Palarii din tabla t</li> <li>6)Invelitoare din so<br/>tip Eternit, culoare</li> <li>7) Profil decorativo</li> <li>8)Capriori din lemr</li> </ul> |
|-------------------------------------------|--------------------------------------------------|-----------------------------------------------------------------------------------------------------------------------------|-----------------------------------------------------------------------------------------------------------------------------------------------|---------------------------------------------------------------------------------------------------------------------------------------------------------------------------------------------------------------------------------------------------------------|-------------------------------------------------------------------------------------------------------------------------------------------------------------|
|-------------------------------------------|--------------------------------------------------|-----------------------------------------------------------------------------------------------------------------------------|-----------------------------------------------------------------------------------------------------------------------------------------------|---------------------------------------------------------------------------------------------------------------------------------------------------------------------------------------------------------------------------------------------------------------|-------------------------------------------------------------------------------------------------------------------------------------------------------------|