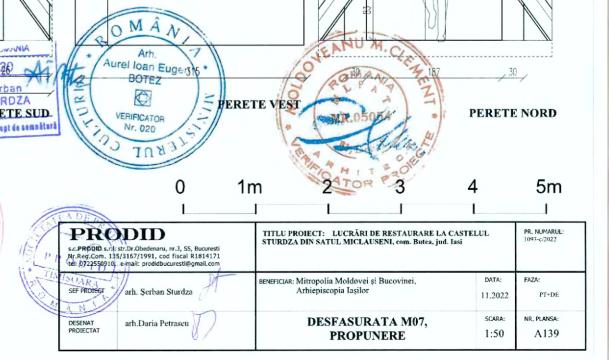

37                        |







127

# ANIA DFP07 Hi=1.94m



Ing

# A.I.03

- -invelitoare eternit solzi romboidali, 400x400cm, grosime 4mm
- -astereala sipici 55x22mm, interax 190mm, conf. specificatii tehnice
- -rigle in lungul pantei, 30x50mm
- -folie anticondens
- -termoizolatie vata minerala bazaltica, 30cm
- -caprior 15x15xm, ignifugat
- -folie bariera contra vaporilor
- -placaj gipscarton ignifugat 2buc. x 15mm

# STRATIFICATII PERETI

# A.P.07

- -tencuiala decorativa rezistenta la umiditate (tip IR Colours)
- -placaj gipscarton verde, rezistent la umiditate (tip Knauf Vidiwall HI)
- -structura metalica suport gipscarton
- -bariera contra vaporilor
- -termoizolatie vata minerala bazaltica, placi rigide, grosime 30cm
- -placaj placocem (tip Aquaroc), grosime 12,5mm, 2 straturi





 $\bigcirc$ 

0

 $\bigcirc$ 

0







 $\bigcirc$ 



| 1. interioara<br>emn masiv<br>ta din lemn | PERETI<br>- refacere inchideri din<br>gipscarton | PLAFON - refacere inchideri din gipscarton ignifugat - finisaj / placare dulapi din lemn masiv in dreptul capriorilor(nr.9) | ELEMENTE STRUCTURALE<br>DIN LEMN<br>- vor fi lasate aparente si<br>protejate cu solutii<br>ignifuge, antifungice si<br>antibacteriene.(nr.10) | <ol> <li>Cosuri de fum. Cosurile de fum vor fi aparante. Suprafata verticala se va finisa cu tencuiala de var.</li> <li>Ferestre lucarna. Se propune refacerea lucarnelor orginare, conform documentatiilor de arhiva si a fotografiilor istorice.</li> </ol> | <ul> <li>5)Palarii din tabla t</li> <li>6)Invelitoare din so<br/>tip Eternit, culoare</li> <li>7) Profil decorativo</