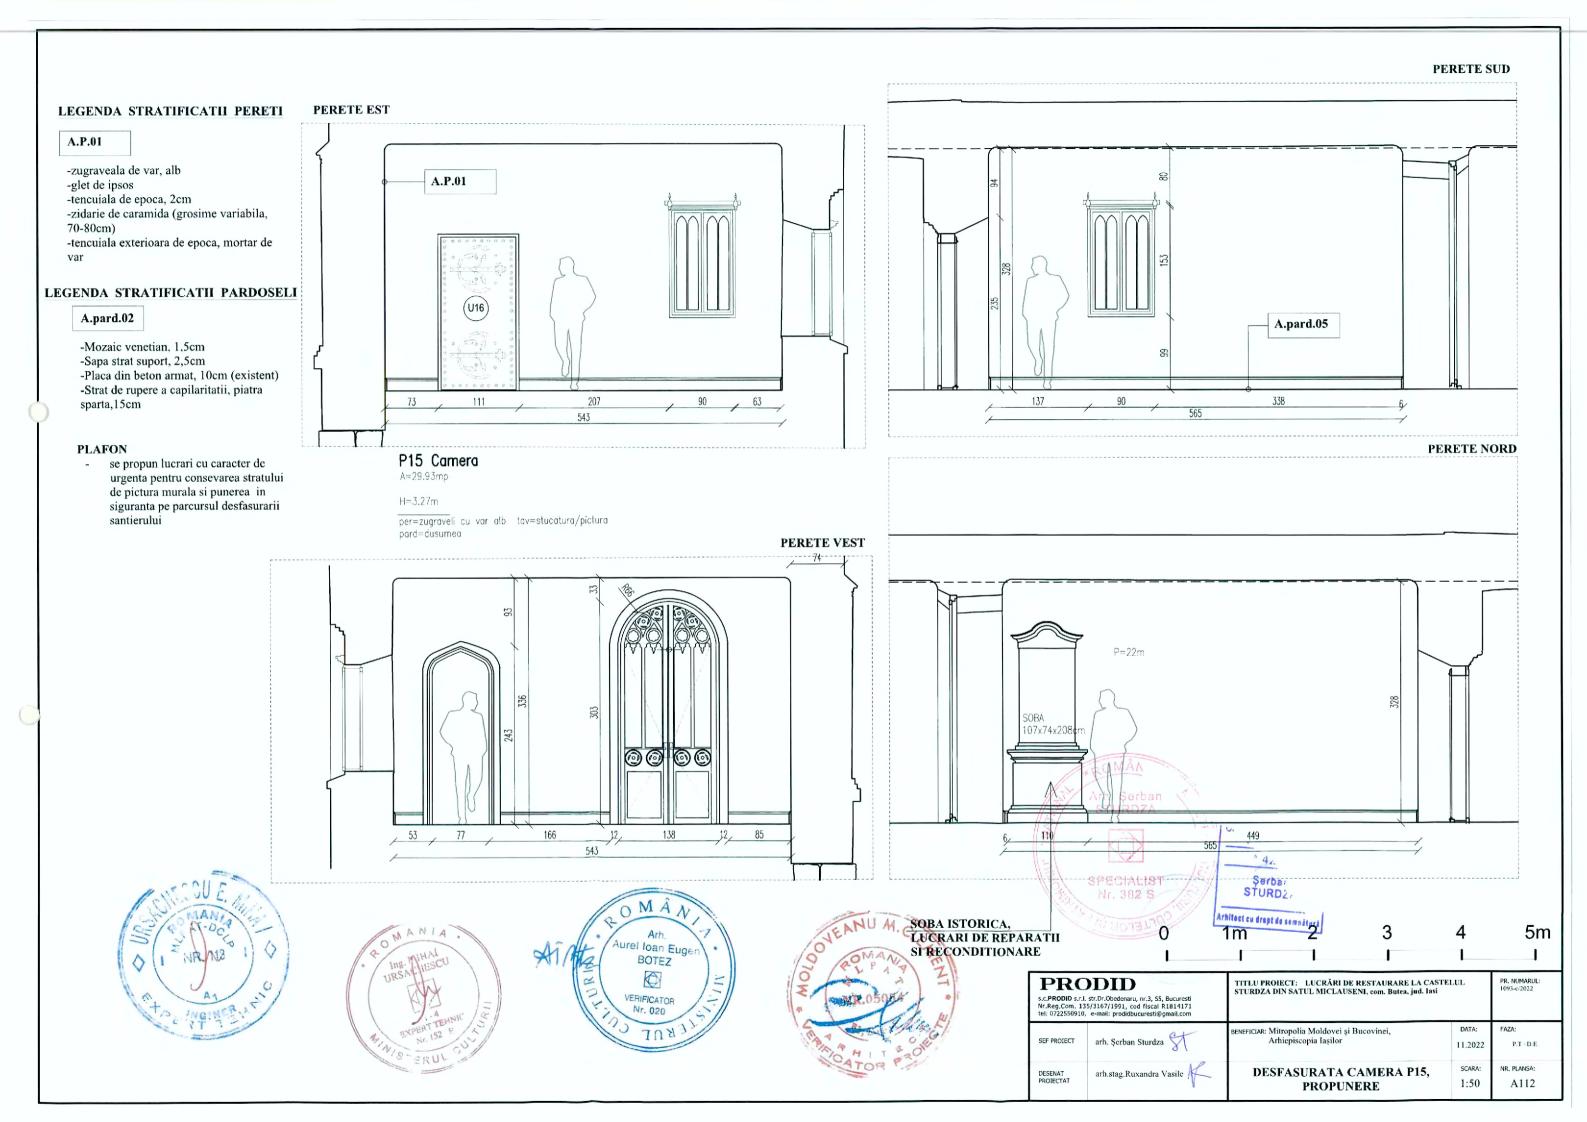

# PERETI

A.P.05

-pictura murala -zidarie de caramida

A.1.1. Preconsolidarea/ Consolidarea stratului de culoare în curs de exfoliere.

- A.1.1.1. Exfolieri sub formă de solziri situate pe suprafețe verticale.
- A.1.1.2. Exfolieri sub formă de solziri situate pe arce, bolți, tavane.
- A.1.1.3. Exfolieri sub formă de solziri situate pe profilaturi, reliefuri, stucaturi.

# A.pard.05

-dusumea din lemn masiv, 4cm -adeziv -strat de nispi si bca, 5cm -carton asfaltat -placa beton armat, 10cm -stat de rupere a capilaritatii, piatra sparta 15cm