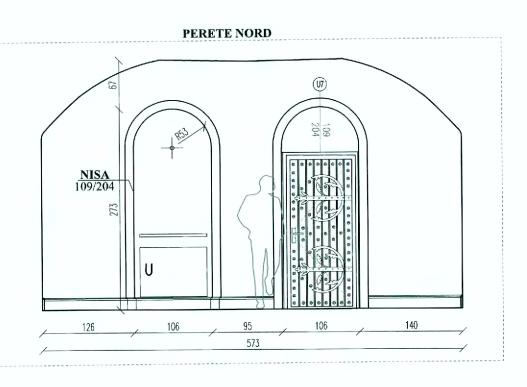

# A.pard.03

-parchet din lemn masiv cu intarsi, 3cm -adeziv -Placa din beton armat, 10cm (existent) -Strat de rupere a capilaritatii, piatra sparta,15cm

A.pard.03 ST. ST. ±0.00 

PERETE NORD

 $\langle \rangle$ 

NR N3

PERETE SUD