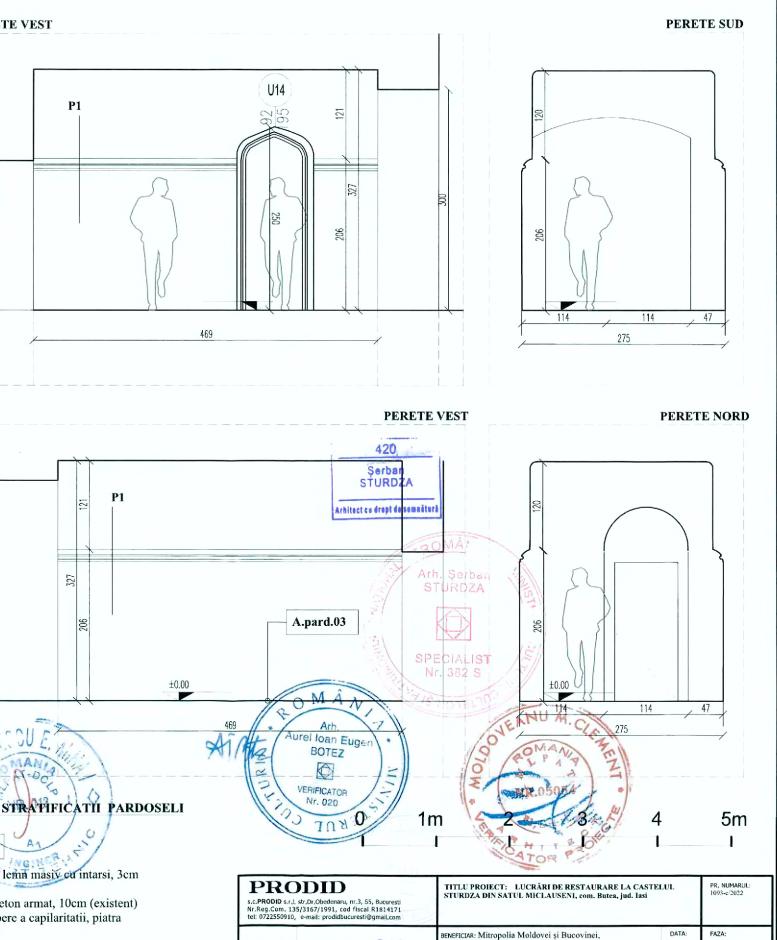

# LEGENDA STRATIFICATH PERETI

# A.P.01

-zugraveala de var, alb 🥠 152 Sis'. -glet de ipsos ERUL -tencuiala de epoca, 2cm -zidarie de caramida (grosime variabila, 70-80cm) -tencuiala exterioara de epoca, mortar de var

Refacere profil P1 conf.docu ist.

# A.pard.03 A1

-parchet din lemn masiv cu intarsi, 3cm -adeziv

-Placa din beton armat, 10cm (existent) -Strat de rupere a capilaritatii, piatra sparta,15cm

arh. Şerban Sturdza arh.stag.Ruxandra Vasile DESENAT PROIECTAT