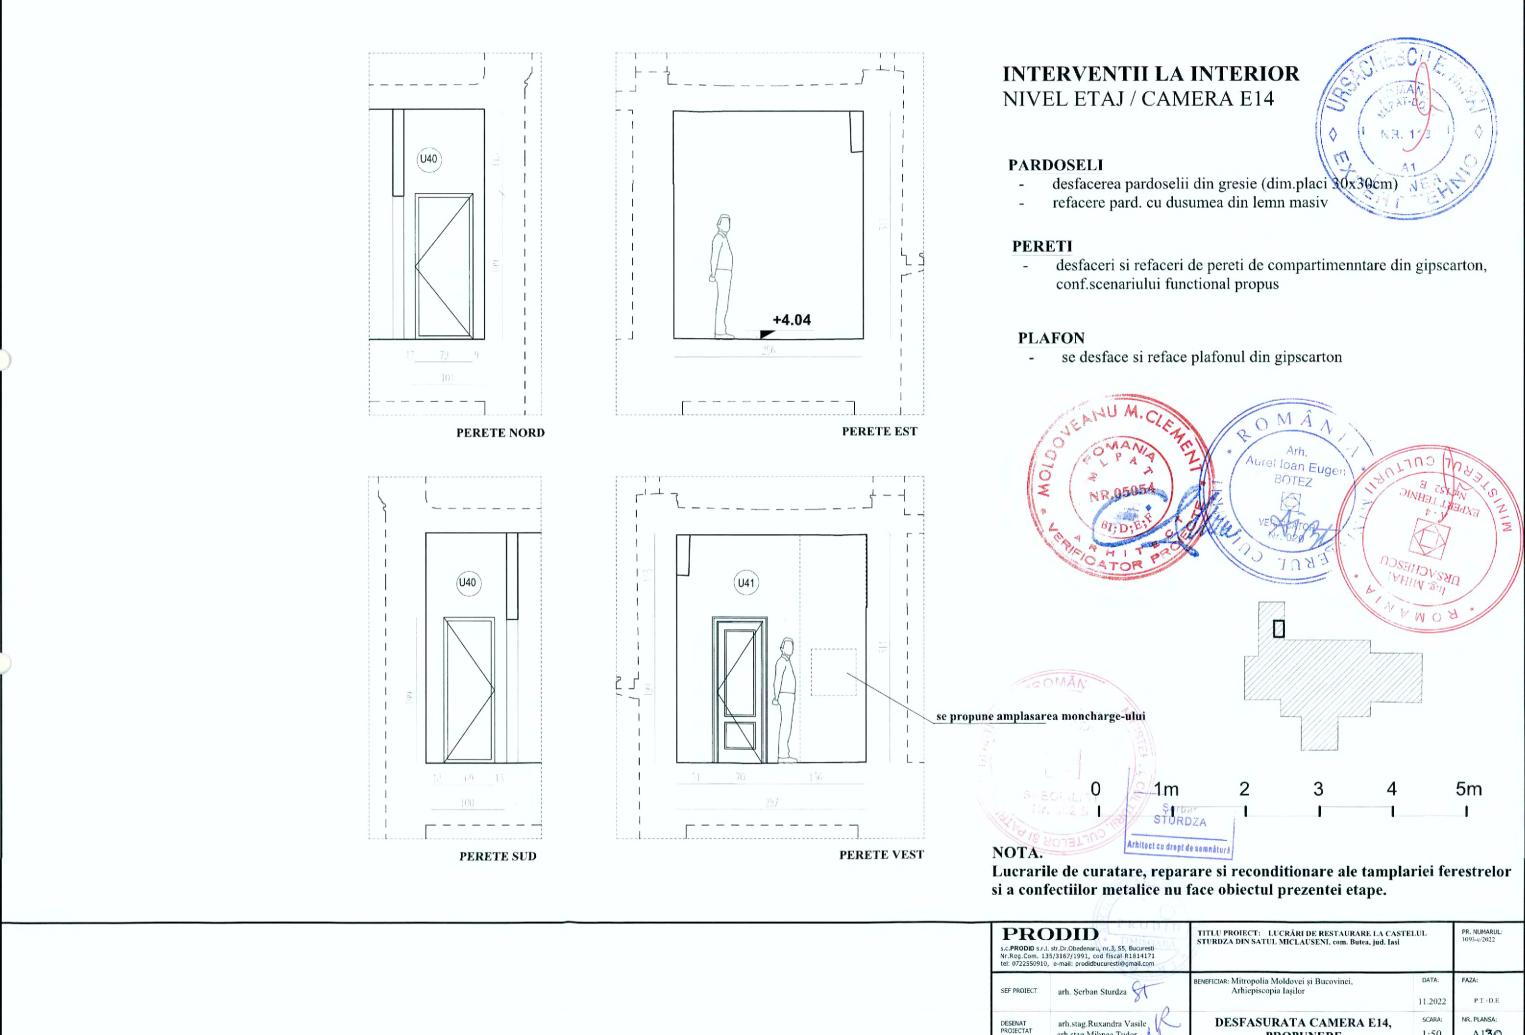

# **INTERVENTII LA INTERIOR** NIVEL ETAJ / CAMERA E13

# PARDOSELI

- -

# PERETI

conservarea stratului de culoare -

# PLAFON

-

Art

RUL

NOTA.

PERETE VEST

conservarea pardoselii originare din dusumea din lemn masiv refacerea plintei profilate din lemn masiv, conf. detaliilor istorice

se propun lucrari cu caracter de urgenta pentru consevarea stratului de pictura murala si punerea in siguranta pe parcursul desfasurarii santierului ECIAL'

ORDING

DIN ROMAN: 420

Şerban STURDZA

ect eu drept de somnäturs

Lucrarile de curatare, reparare si reconditionare ale tamplariei ferestrelor si a confectiilor metalice nu face obiectul prezentei etape.

(

5m

| ) | TITLU PROIECT: LUCRĂRI DE RESTAURARE LA CAST<br>STURDZA DIN SATUL MICLAUSENI, com. Butea, jud. Iasi | ELUL    | PR. NUMARUL:<br>1093-c/2022 |
|---|-----------------------------------------------------------------------------------------------------|---------|-----------------------------|
|   | BENEFICIAR: Mitropolia Moldovci și Bucovinci.                                                       | DATA:   | FAZA:                       |
|   | Arhiepiscopia Iașilor                                                                               | 11.2022 | PT+DE                       |
|   | DESFASURATA CAMERA E13,                                                                             | scara:  | NR, PLANSA:                 |
|   | PROPUNERE                                                                                           | 1:50    | A128                        |

| 142 | TITLU PROIECT: LUCRĂRI DE RESTAURARE LA CASTELUL<br>STURDZA DIN SATUL MICLAUSENI, com. Butea, jud. Iasi |         | PR. NUMARUL:<br>1093-c/2022 |  |
|-----|---------------------------------------------------------------------------------------------------------|---------|-----------------------------|--|
|     | BENEFICIAR: Mitropolia Moldovei și Bucovinei,                                                           | DATA:   | FAZA:                       |  |
|     | Arhiepiscopia Iașilor                                                                                   | 11.2022 | P.T.+D.E.                   |  |
| 2   | DESFASURATA CAMERA E14,                                                                                 | scara:  | NR. PLANSA:                 |  |
|     | PROPUNERE                                                                                               | 1:50    | A1 <b>30</b>                |  |

arh.stag.Mihnea Tudor

# PARDOSELI

- desfacerea pardos -
- refacere pard. din -

# PERETI

\_

desfaceri si refac conf.scenariului

# PLAFON

se desface si ref

1

F

245

Ъ

| A INTERIOR<br>MERA E15<br>selii din gresie (dim.placi 30x30cm)          |  |
|-------------------------------------------------------------------------|--|
| n mozaic tip terazzo                                                    |  |
| ceri de pereti de compartimenntare din gipscarton,<br>functional propus |  |
| face plafonul din gipscarton                                            |  |
| $\frac{1}{10}$                                                          |  |

Lucrarile de curatare, reparare si reconditionare ale tamplariei ferestrelor si a confectiilor metalice nu face obiectul prezentei etape.

| esti<br>171<br>om | TITLU PROIECT: LUCRĂRI DE RESTAURARE LA CASTELUL<br>STURDZA DIN SATUL MICLAUSENI, com. Butea, jud. Iasi |         | PR. NUMARUL:<br>1093-c/2022 |
|-------------------|---------------------------------------------------------------------------------------------------------|---------|-----------------------------|
| t                 | BENEFICIAR: Mitropolia Moldovei și Bucovinei.                                                           | DATA:   | FAZA:                       |
|                   | Arhiepiscopia Iașilor                                                                                   | 11.2022 | P.T.+D.E.                   |
| N                 | DESFASURATA CAMERA E15,                                                                                 | scara:  | NR. PLANSA:                 |
|                   | PROPUNERE                                                                                               | 1:50    | A130                        |