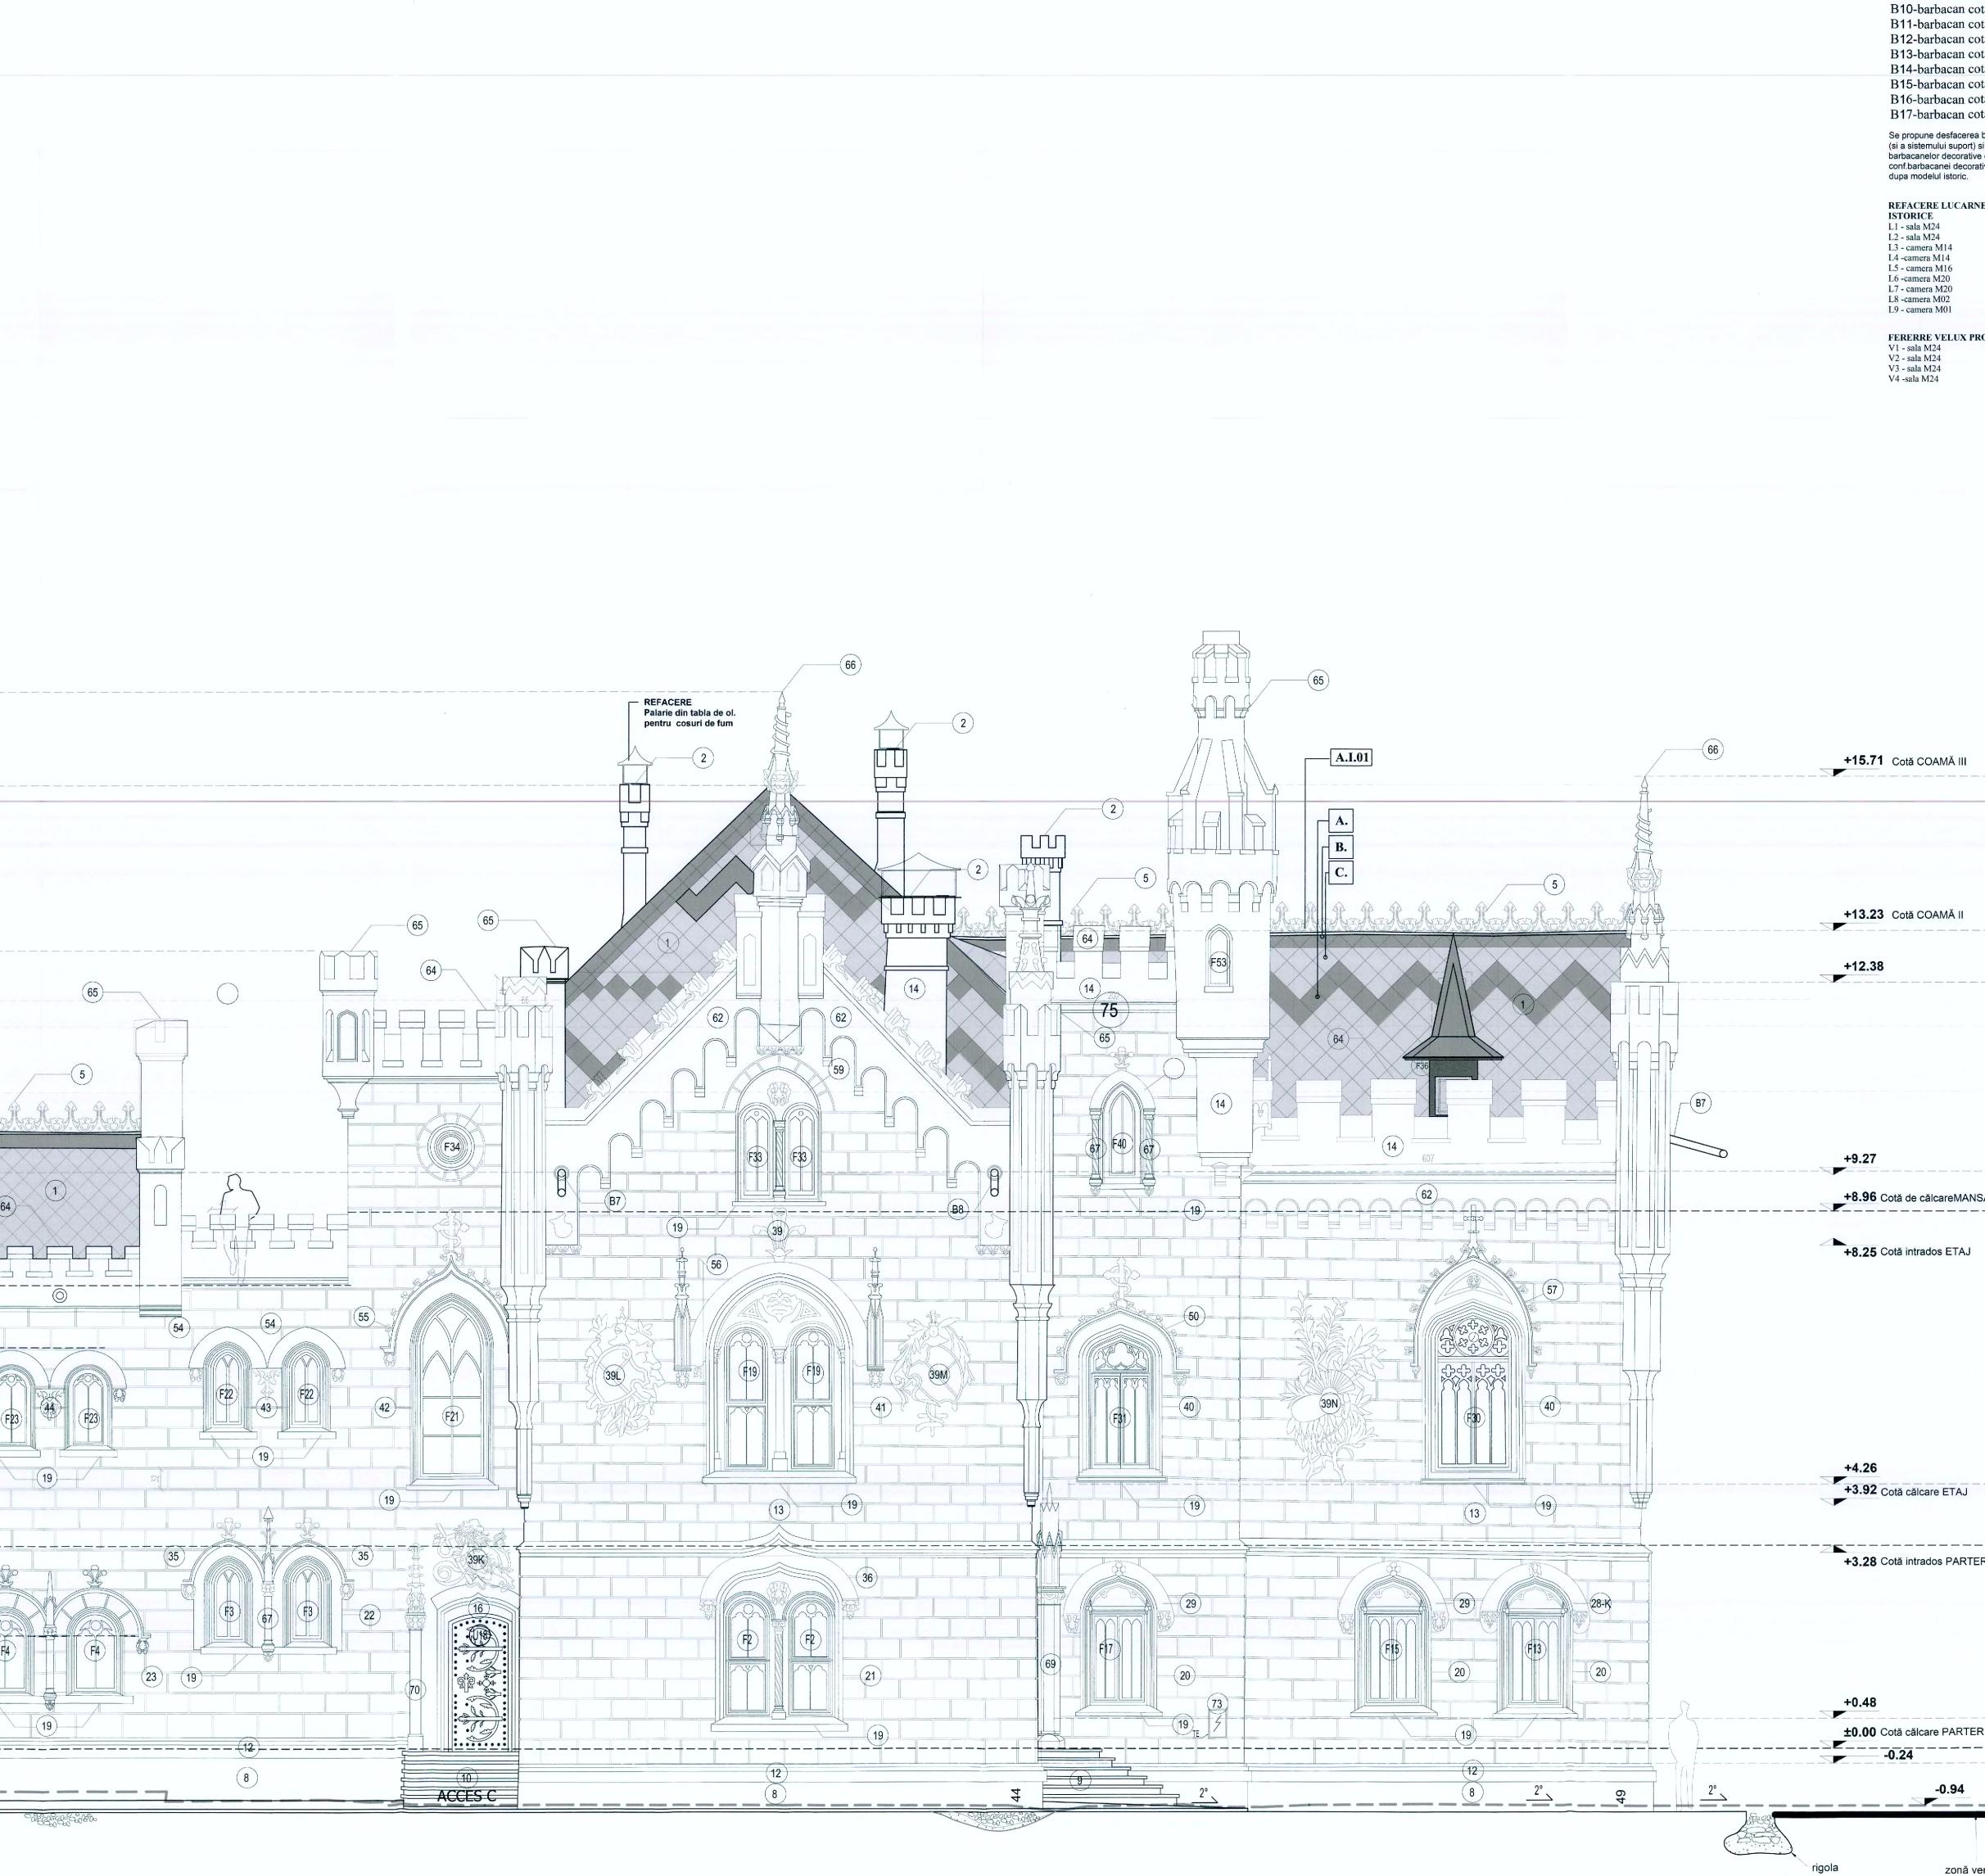

| +15.58 <sub>Cotă</sub> COAMĂ III                                              |   |
|  | +12.90                                                                        |   |
|  | +11.24<br>+9.32                                                               |   |
|  | +8.96 Cotă de călcare terasa M06<br>+7.15 Cotă de calcare terasa M07          |   |
|  | +7.15 <sup>Cotă</sup> plafon camera E16 etaj<br>B5<br>+4.04 Cotă călcare ETAJ |   |
|  | +3.28 Cotă intrados PARTER                                                    |   |
|  | +0.74<br>±0.00 Cotă călcare PARTER<br>-0.68                                   |   |
|  | zonă verde                                                                    | M |
|  |                                                                               |   |



# DETALIERE LUCRARI NECESARE ELEMENTELOR ARTISTICE (BASORELIERURI, FLESE, TURNURI, CONSOLE, CAPITELURI, ANCADRAMENTE DECORATE,

FRONTOANE) 1.Intervenții de conservare și restaurare suport și straturi de preparație elemente profilate; - Consolidare suprafață suport;

- Consolidare straturi de preparații;
- Eliminare intervenții anterioare reparații, refaceri (ciment, văruieli, gleturi);
  Refacerea aderenței elementelor profilate desprinse la suport;
  Refacerea aderenței straturilor de preparație la suport;
  Completare lacune suport elemente decorații și elemente de mari dimensiuni;

- Completare lacune straturi de preparații;
  Tratamente de biocidare și eliminarea patinei biologice;
- Prezentare estetică a lacunelor.

-

# decorațiilor profilate și altorelief;

- Preconsolidare select