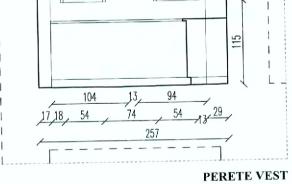

Moldovei și Bucovinei,                                                           | DATA:   | FAZA:                       |  |
|     | Arhiepiscopia Iașilor                                                                                   | 11.2022 | P.T.+D.E.                   |  |
| 2   | DESFASURATA CAMERA E14,                                                                                 | scara:  | NR. PLANSA:                 |  |
|     | PROPUNERE                                                                                               | 1:50    | A1 <b>30</b>                |  |

arh.stag.Mihnea Tudor

# INTERVENTII L NIVEL ETAJ / CA

# PARDOSELI

- desfacerea pardos -
- refacere pard. din -

# PERETI

\_

desfaceri si refac conf.scenariului

# PLAFON

se desface si ref





1



F



245

Ъ





| A INTERIOR<br>MERA E15<br>selii din gresie (dim.placi 30x30cm)          |  |
|-------------------------------------------------------------------------|--|
| n mozaic tip terazzo                                                    |  |
| ceri de pereti de compartimenntare din gipscarton,<br>functional propus |  |
| face plafonul din gipscarton                                            |  |
| $\frac{1}{10}$                                                          |  |

Lucrarile de curatare, reparare si reconditionare ale tamplariei ferestrelor si a confectiilor metalice nu face obiectul prezentei etape.

| esti<br>171<br>om | TITLU PROIECT: LUCRĂRI DE RESTAURARE LA CASTELUL<br>STURDZA DIN SATUL MICLAUSENI, com. Butea, jud. Iasi |         | PR. NUMARUL:<br>1093-c/2022 |