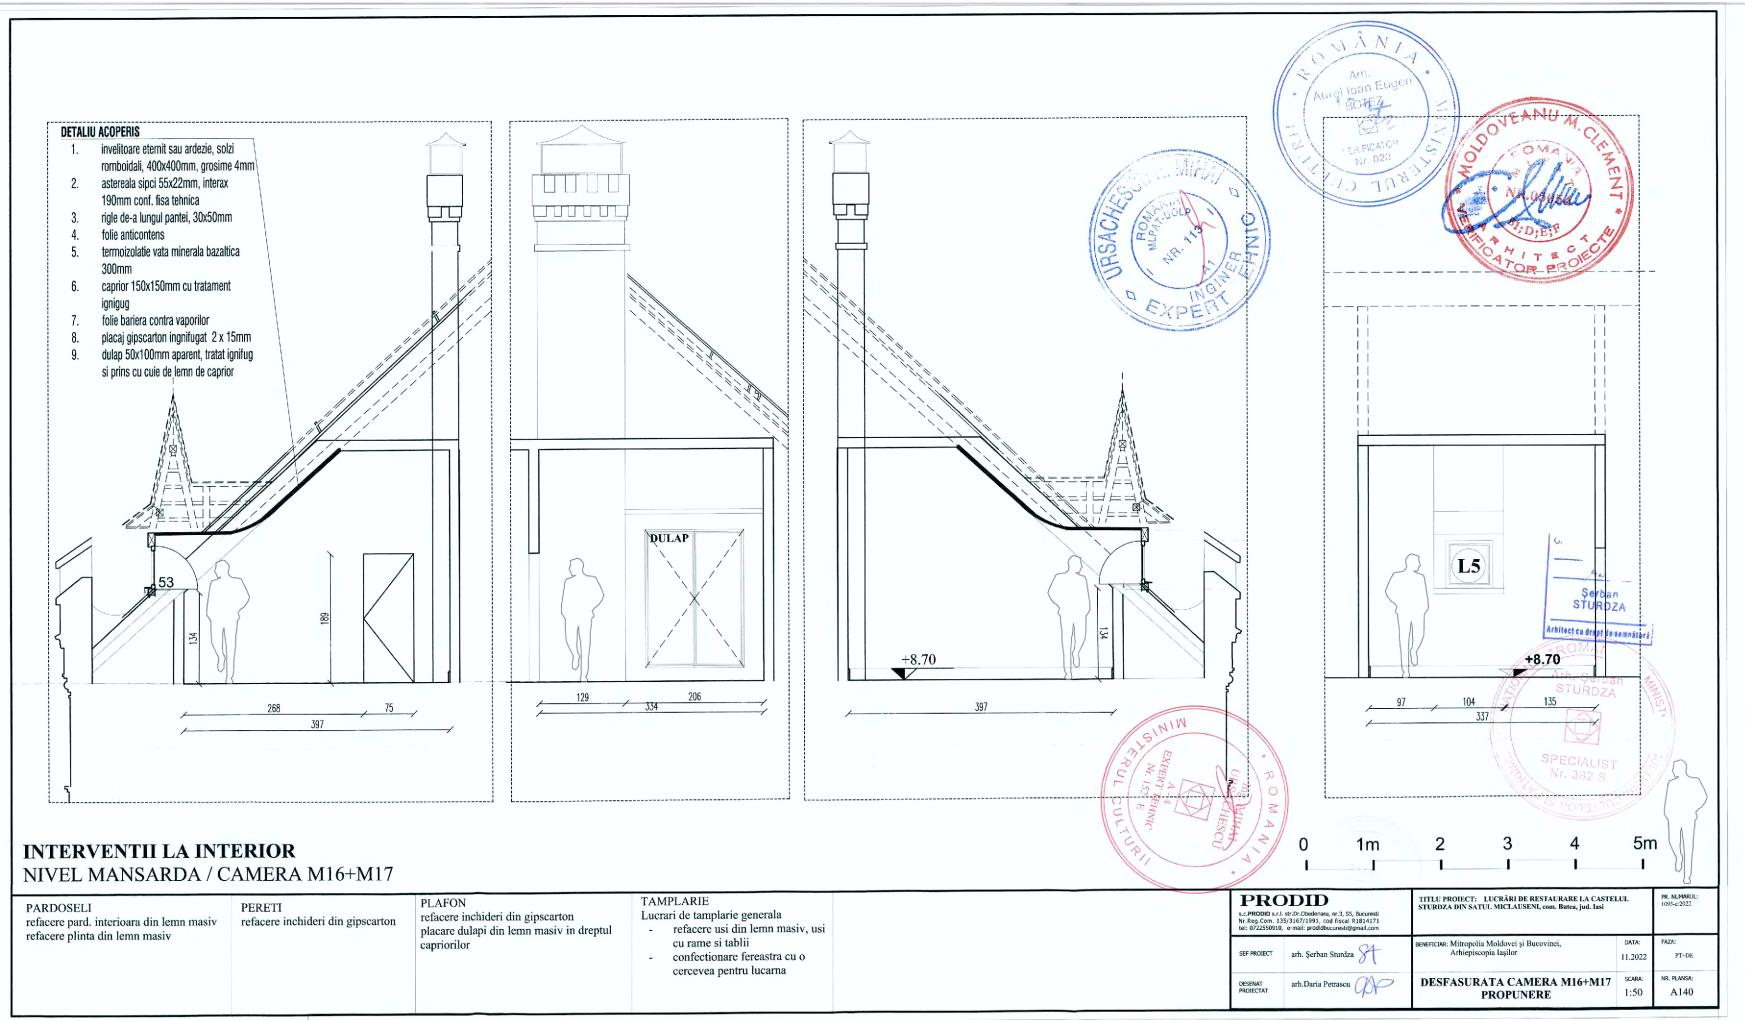

# A.I.03

- -invelitoare eternit solzi romboidali, 400x400cm, grosime 4mm
- -astereala sipici 55x22mm, interax 190mm, conf. specificatii tehnice
- -rigle in lungul pantei, 30x50mm
- -folie anticondens
- -termoizolatie vata minerala bazaltica, 30cm
- -caprior 15x15xm, ignifugat
- -folie bariera contra vaporilor
- -placaj gipscarton ignifugat 2buc. x 15mm

# STRATIFICATII PERETI

# A.P.07

- -tencuiala decorativa rezistenta la umiditate (tip IR Colours)
- -placaj gipscarton verde, rezistent la umiditate (tip Knauf Vidiwall HI)
- -structura metalica suport gipscarton
- -bariera contra vaporilor
- -termoizolatie vata minerala bazaltica, placi rigide, grosime 30cm
- -placaj placocem (tip Aquaroc), grosime 12,5mm, 2 straturi

 $\bigcirc$ 

0

 $\bigcirc$ 

0

 $\bigcirc$ 

| 1. interioara<br>emn masiv<br>ta din lemn | PERETI<br>- refacere inchideri din<br>gipscarton | PLAFON - refacere inchideri din gipscarton ignifugat - finisaj / placare dulapi din lemn masiv in dreptul capriorilor(nr.9) | ELEMENTE STRUCTURALE<br>DIN LEMN<br>- vor fi lasate aparente si<br>protejate cu solutii<br>ignifuge, antifungice si<br>antibacteriene.(nr.10) | <ol> <li>Cosuri de fum. Cosurile de fum vor fi aparante. Suprafata verticala se va finisa cu tencuiala de var.</li> <li>Ferestre lucarna. Se propune refacerea lucarnelor orginare, conform documentatiilor de arhiva si a fotografiilor istorice.</li> </ol> | <ul> <li>5)Palarii din tabla t</li> <li>6)Invelitoare din so<br/>tip Eternit, culoare</li> <li>7) Profil decorativo</li> <li>8)Capriori din lemr</li> </ul> |
|-------------------------------------------|--------------------------------------------------|-----------------------------------------------------------------------------------------------------------------------------|-----------------------------------------------------------------------------------------------------------------------------------------------|---------------------------------------------------------------------------------------------------------------------------------------------------------------------------------------------------------------------------------------------------------------|-------------------------------------------------------------------------------------------------------------------------------------------------------------|
|-------------------------------------------|--------------------------------------------------|-----------------------------------------------------------------------------------------------------------------------------|-----------------------------------------------------------------------------------------------------------------------------------------------|---------------------------------------------------------------------------------------------------------------------------------------------------------------------------------------------------------------------------------------------------------------|-------------------------------------------------------------------------------------------------------------------------------------------------------------|