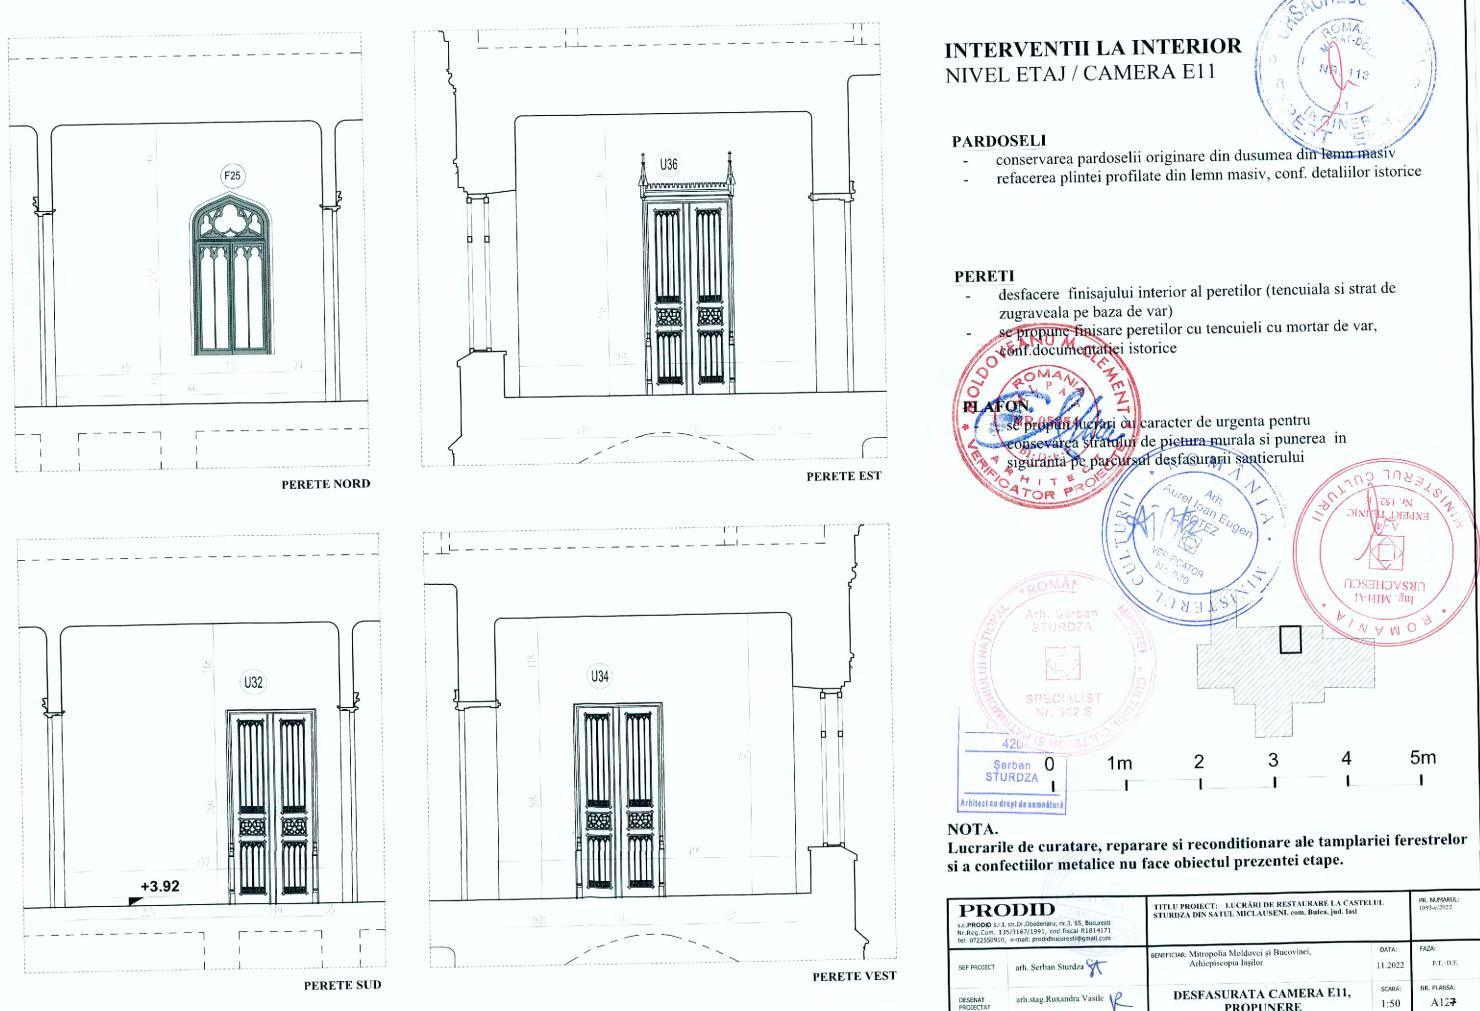

| esti<br>171<br>om | TITLU PROIECT: LUCRĂRI DE RESTAURARE LA CASTELUL<br>STURDZA DIN SATUL MICLAUSENI, com. Butea, jud. lasi |         | PR. NUMARUL:<br>1093-c/2022 |  |
|-------------------|---------------------------------------------------------------------------------------------------------|---------|-----------------------------|--|
| -                 | BENEFICIAR: Mitropolia Moldovci și Bucovinei,                                                           | DATA:   | FAZA:                       |  |
|                   | Arhiepiscopia Iașilor                                                                                   | 11.2022 | P.T.+D.E.                   |  |
| R                 | DESFASURATA CAMERA E11,                                                                                 | scara:  | NR. PLANSA:                 |  |
|                   | PROPUNERE                                                                                               | 1:50    | A12 <b>7</b>                |  |