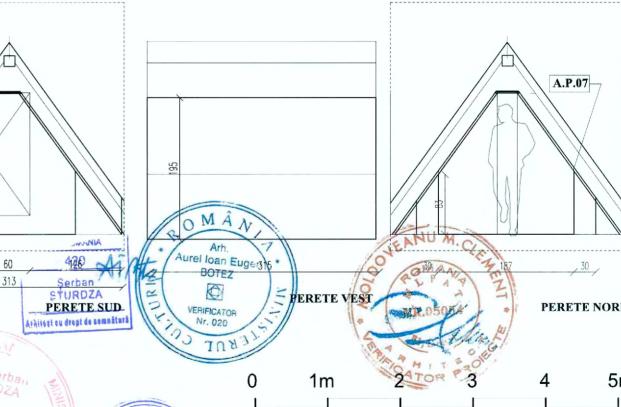

# PERETE VEST

## -pictura murala -zidarie de caramida

A.1.1. Preconsolidarea/ Consolidarea stratului de culoare în curs de exfoliere.

- A.1.1.1. Exfolieri sub formă de solziri situate pe suprafețe verticale.
- A.1.1.2. Exfolieri sub formă de solziri situate pe arce, bolți, tavane.
- Exfolieri sub formă de solziri situate pe profilaturi, reliefuri, stucaturi A.1.1.3.