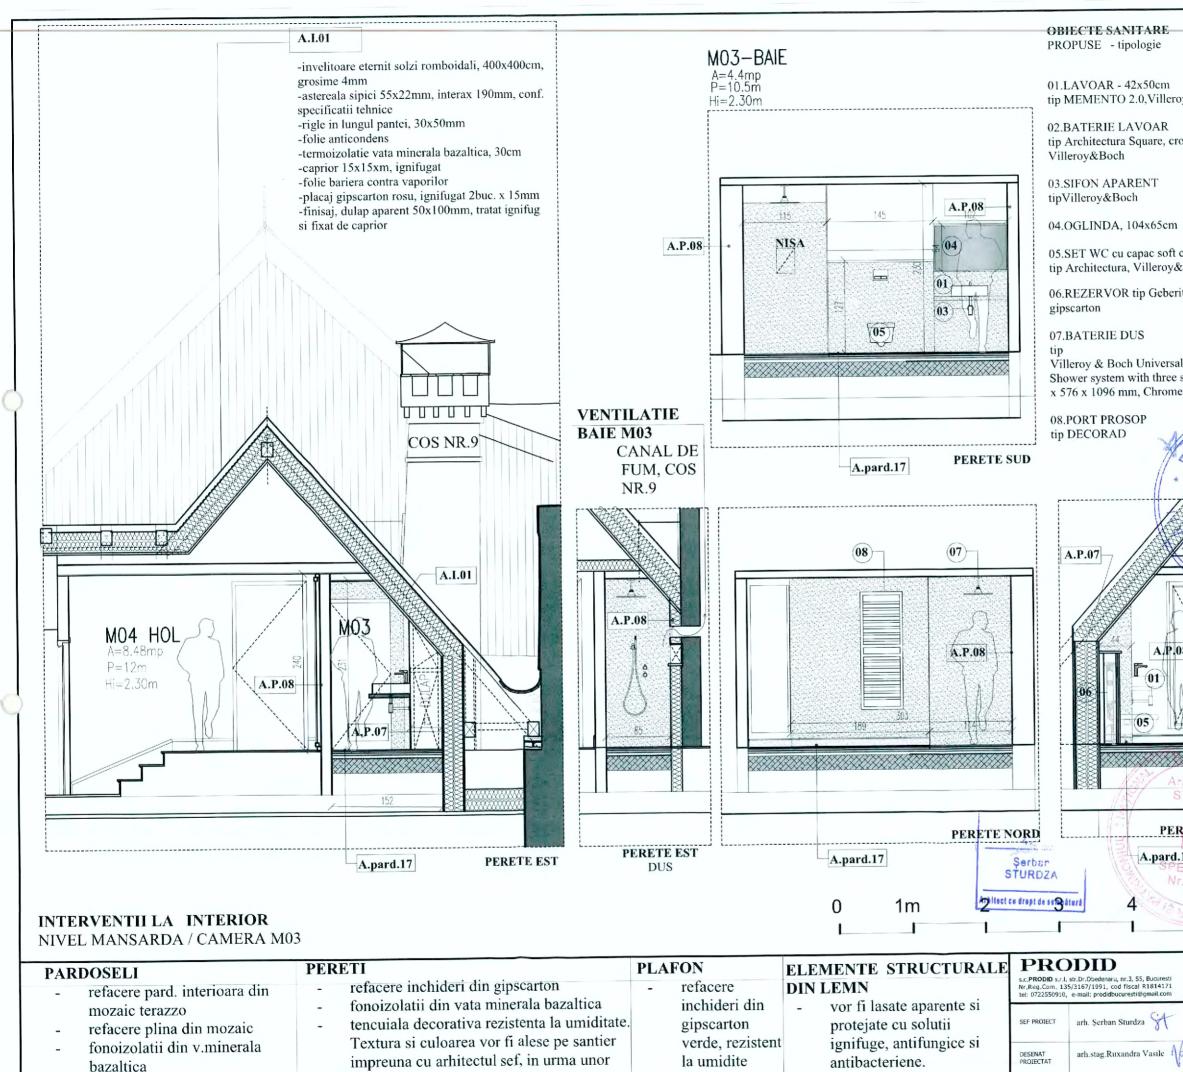

mostre

|                               |                                          | 2 PRAL                                                         |                                                 |
|-------------------------------|------------------------------------------|----------------------------------------------------------------|-------------------------------------------------|
|                               | STRATIFIC                                | ATH PERETINESCO                                                |                                                 |
|                               | A.P.07                                   | S SMAN                                                         |                                                 |
| oy&Boch                       | Colours)                                 | corativa rezistenta la umidi<br>arton verde, rezistent la um   | $1 \land 1$                                     |
| om,                           | Knauf Vidiw                              |                                                                | initiate (up)                                   |
| ,                             | -bariera cont                            |                                                                | laci rigide,                                    |
|                               | grosime 30cr<br>-placaj placo            | m<br>ocem (tip Aquaroc), grosimo                               | e 12,5mm,                                       |
| 0                             | 2 straturi                               | 1                                                              |                                                 |
| close,<br>zBoch               | A.P.08                                   |                                                                | itate (tip IR                                   |
| it, mascat cu                 | Colours)<br>-placaj gipsc<br>Knauf Vidiv |                                                                |                                                 |
|                               | -bariera cont                            | etalica suport gipscarton<br>tra vaporilor                     | TAN                                             |
| l Showers<br>spray types, 278 | -fonoizolatio<br>bazaltica, 10           | e, placi rigide din vata mine                                  | TAU 31<br>rala 31 SI |
| spray types, 276              | -placaj gipso                            | caton alb                                                      | EXPERT                                          |
| 1. À                          | STRATIFI                                 | CATII PARDOSELI                                                |                                                 |
| Arh.                          | A.pard 17                                | \ \                                                            | san /                                           |
| Aurel Ioan E                  | -sapa de p                               | razzo, 15mm                                                    | sup /                                           |
|                               | -hidroizola                              | atie termosudabila, 2 straum<br>pt hidroizolatie, slab armat   | D'A                                             |
| VERIFIC.                      | OR - fonoizola                           | tie, vata minerala bazaltica                                   | , 25cm                                          |
| Nr.O                          | o -scandura                              | WEANU M. OLE                                                   |                                                 |
| NO 1                          | n -pictura                               | ON GMAN F                                                      |                                                 |
| 8                             | · W.                                     | AL PAUT<br>ARCOSOSO                                            | ENT -                                           |
| M                             |                                          | TCATOR PROF                                                    |                                                 |
| <del>1</del>                  | NOTA                                     | onda și depista toate canalel                                  | e de fum                                        |
| b. Startes                    | existente.                               | Se va indica poziția ușițelor<br>ățarea canalelor de fum.      |                                                 |
| TURDZA                        | informativ                               | tele de mobilier propuse sur<br>e. Detalierea de executie a    |                                                 |
| ETE VEST                      | fi contract                              | ui va constitui un proiect se<br>at la cererea beneficiarului  |                                                 |
| 17<br>CIALIST                 | 3.In ipotez                              | za unor modificarilor impus<br>inor elemente structurale ne    | e de<br>desoperite                              |
| . 382 5<br>5m                 | în urma so<br>proiectulu                 | ondajelor de cercetare făcute<br>i, traseelor se vor adapta nu | e în urma<br>mai cu                             |
| Mine I                        |                                          | roiectantului de specialitate<br>11 șef de proiect.            | Ş1                                              |
| TITLU PROI<br>ST€RDZA DI      | ECT: LUCRĂRI DE                          | E RESTAURARE LA CASTELUL<br>ENI, com. Butca, jud. Iasi         | PR. NUMARUL:<br>1093-c/2022                     |
|                               |                                          | DATA                                                           | FA7A:                                           |

|   | BENEFICIAR: Manasitirea Miclauseni<br>Mitropolia Moldovei și Bucovinei | DATA:<br>11.2022 | FAZA:<br>PT+DE      |  |
|---|------------------------------------------------------------------------|------------------|---------------------|--|
| P | DESFASURATA CAMERA M03,<br>PROPUNERE                                   | scara:<br>1:50   | NR. PLANSA:<br>A133 |  |

# A.I.03

- -invelitoare eternit solzi romboidali, 400x400cm, grosime 4mm
- -astereala sipici 55x22mm, interax 190mm, conf. specificatii tehnice
- -rigle in lungul pantei, 30x50mm
- -folie anticondens
- -termoizolatie vata minerala bazaltica, 30cm
- -caprior 15x15xm, ignifugat
- -folie bariera contra vaporilor
- -placaj gipscarton ignifugat 2buc. x 15mm

# STRATIFICATII PERETI

# A.P.07

- -tencuiala decorativa rezistenta la umiditate (tip IR Colours)
- -placaj gipscarton verde, rezistent la umiditate (tip Knauf Vidiwall HI)
- -structura metalica suport gipscarton
- -bariera contra vaporilor
- -termoizolatie vata minerala bazaltica, placi rigide, grosime 30cm
- -placaj placocem (tip Aquaroc), grosime 12,5mm, 2 straturi