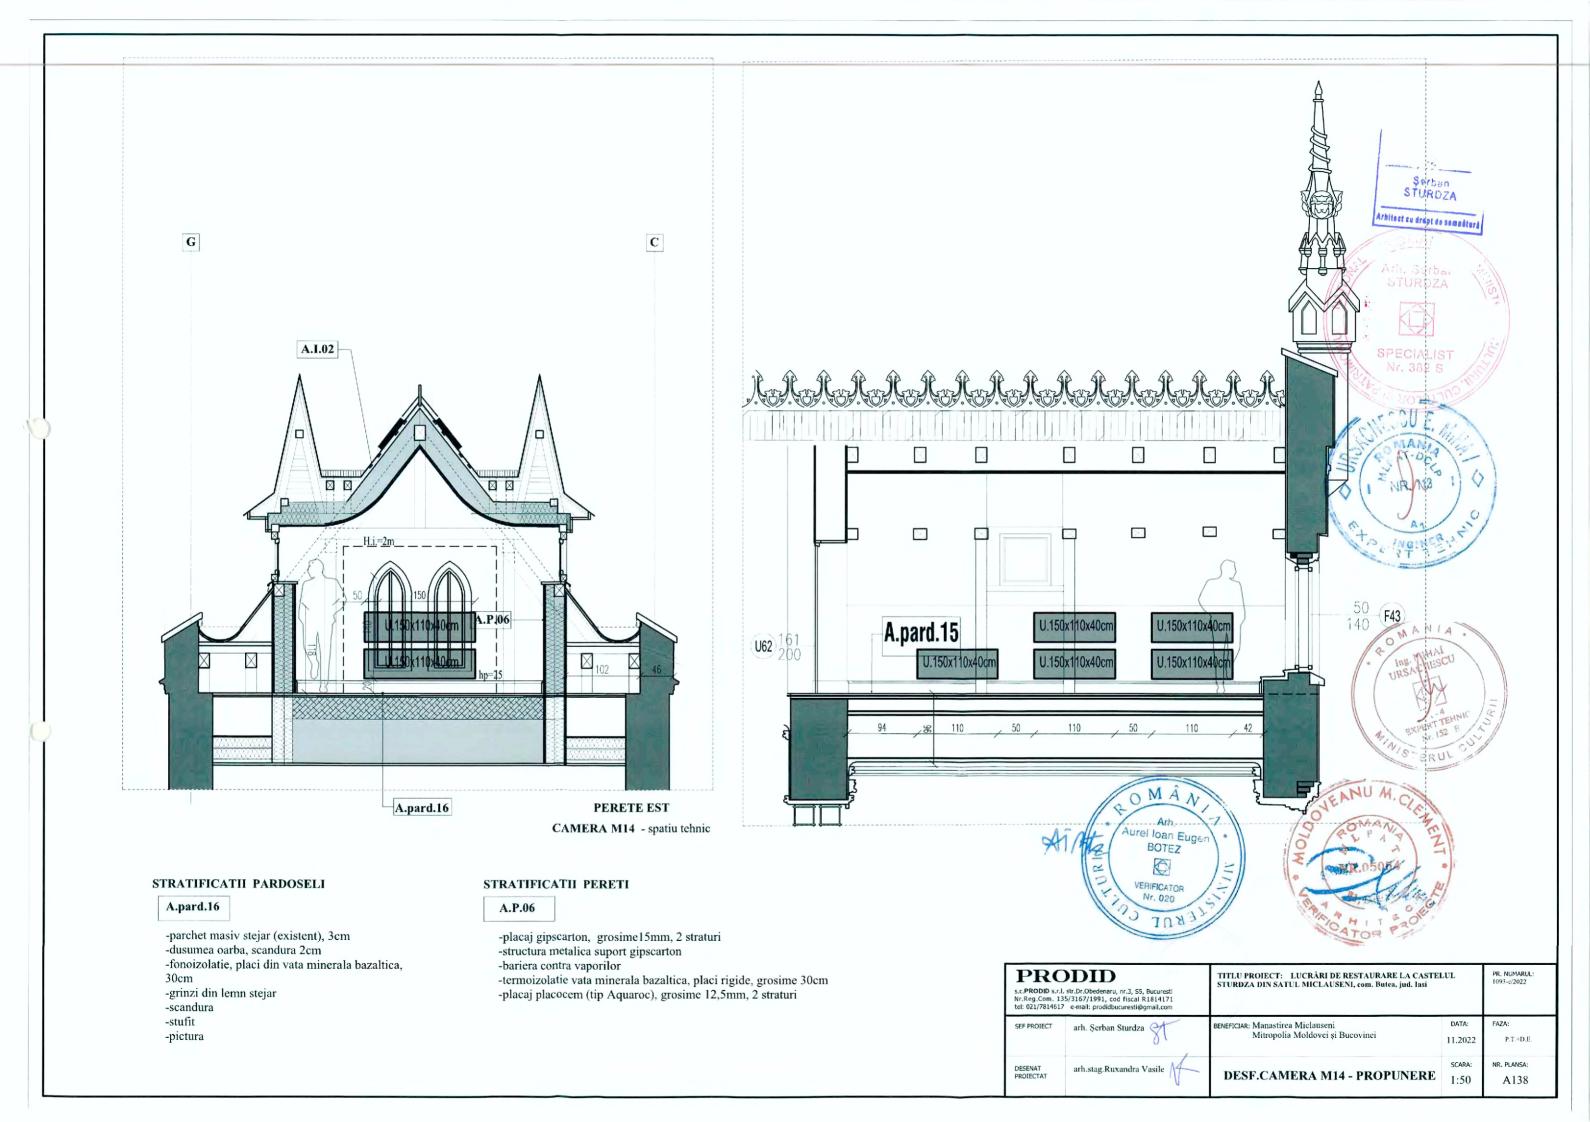

SEF PROIECT

DESENAT PROIECTA

arh. Şerban Sturdza 🖓

arh.stag.Ruxandra Vasile arh.stag.Mihnea Tudor

0

 $\bigcirc$ 

-parchet masiv stejar, 3cm -dusumea oarba, scandura 2cm fonoizolatie, placi din vata minerala bazaltica, -tencuiala de epoca cu var, 2cm -zidarie de caramida (grosime variabila, 70-80cm) -tencuiala exterioara de epoca, mortar de var MAA -fonoizolatie din vata minerala bazaltida, 40cm NR. 113 -placaj gipscarton, grosime15mm, 2 straturi -structura metalica suport gipscarton -termoizolatie vata minerala bazaltica, placi rigide, grosime

-placaj placocem (tip Aquaroc), grosime 12,5mm, 2 straturi

# STRATIFICATII INVELITOARE

-invelitoare eternit solzi romboidali, 400x400cm,

-astereala sipici 55x22mm, interax 190mm, conf.

-rigle in lungul pantei, 30x50mm

-termoizolatie vata minerala bazaltica, 30cm

| CRÁRI DE RESTAURARE LA CASTELUL   |         | PR. NUMARUL: |  |
|-----------------------------------|---------|--------------|--|
| MICLAUSENI, com. Butca, jud. Iasi |         | 1093-c/2022  |  |
| ioldovei și Bucovinei,            | DATA:   | FAZA:        |  |
| a Iașilor                         | 11.2022 | PT+DE        |  |
| CA CAMERA M01+M02,                | scara:  | NR. PLANSA:  |  |
| ROPUNERE                          | 1:50    | A132         |  |