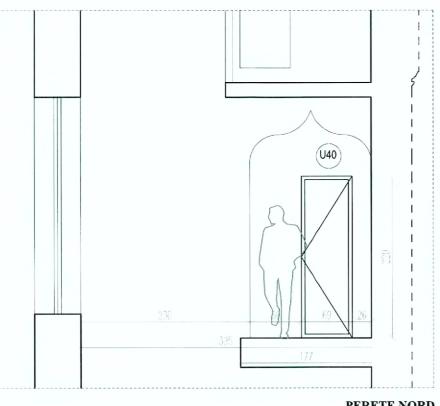

# PERETE SUD

# A.P.05

-pictura murala -zidarie de caramida

A.1.1. Preconsolidarea/ Consolidarea stratului de culoare în curs de exfoliere.

Exfolieri sub formă de solziri situate pe suprafețe verticale. A.1.1.1.

A.1.1.2. Exfolieri sub formă de solziri situate pe arce, bolți, tavane.

A.1.1.3. Exfolieri sub formă de solziri situate pe profilaturi, reliefuri, stucaturi.

A.1.2. Preconsolidarea/Consolidarea stratului de culoare pulverulent.

A.1.3. Preconsolidarea/Consolidarea stratului de culoare desprins împreună cu stratul de preparație si refacerea aderentei microfragmentelor de culoare strapate in urma indepartarii facing-ului din 2004

B. INTERVENȚII LA NIVELUL STRATULUI SUPORT (ARRICCIO și INTONACO)

B.1.1. Asigurarea provizorie a marginilor stratului suport desprins / fracturat.

B.1.2. Ancorarea punctuală a marginilor stratului suport desprins / fracturat.

B.3.1. Impregnarea stratului suport friabil (marginile și suprafața).

- Marginile stratului suport situate pe suprafețe verticale. B.3.1.1.
- Marginile stratului suport situate pe arce, bolți, tavane. B.3.1.2.
- Marginile stratului suport situate pe profilaturi, reliefuri stucaturi. B.3.1.3.
- Suprafața stratului suport situat vertical. B.3.1.4.

B.3.1.5. Suprafața stratului suport situat pe arce, bolți, tavane.

B.3.2. Tivirea marginilor stratului suport.

B.4.1. Pregătirea zonei pentru injectări.

B.4.2. Asigurarea cu proptele a zonelor pentru injectări.

B.4.3. Injectări pentru desprinderi și burdușeli ale stratului suport.(arriccio si de preparatie).

Desprinderi de profunzime (între zid și frescă) situate pe suprafețe B.4.3.1. verticale.

- B.4.3.2. Desprinderi de profunzime situate pe arce, bolți, tavane.
- Desprinderi de profunzime situate pe profilaturi, reliefuri stucaturi. B.4.3.3.
- B.4.3.4. Desprinderi superficiale situate pe suprafețe verticale.
- B.4.3.5. Desprinderi superficiale situate pe arce, bolți, tavane.

C. INTERVENȚII LA NIVELUL ZIDĂRIEI și A STRUCTURII DE TRESTIE A TAVANULUI

C.1.3. Impregnarea zonelor friabile ale zidăriei (de caramida).

C.2.1. (ASIMILAT) Refacerea structurii din trestie a lacunelor de mari dimensiuni din tavane (vezi art. IX.2.1)

TRATAMENTE ÎMPOTRIVA AGENȚILOR BIOLOGICI D.

D.1.1. Tratarea agenților heterotrofi.

D.1.3. Tratamente impotriva insectelor si dăunătorilor animali.

435

U17

00

±0.00

-0.55