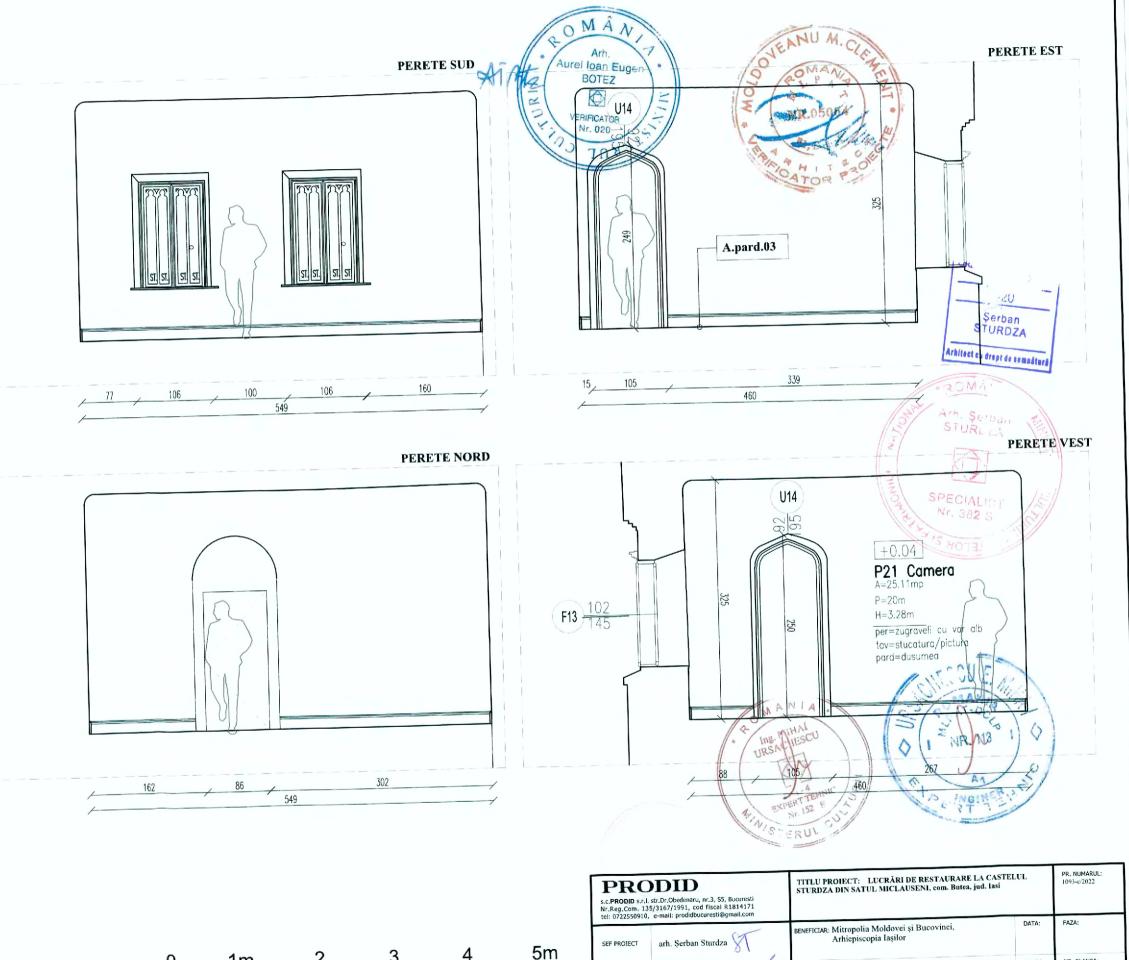

# PERETE VEST

## -pictura murala -zidarie de caramida

A.1.1. Preconsolidarea/ Consolidarea stratului de culoare în curs de exfoliere.

- A.1.1.1. Exfolieri sub formă de solziri situate pe suprafețe verticale.
- A.1.1.2. Exfolieri sub formă de solziri situate pe arce, bolți, tavane.
- Exfolieri sub formă de solziri situate pe profilaturi, reliefuri, stucaturi A.1.1.3.

A.1.2. Preconsolidarea/Consolidarea stratului de culoare pulverulent.

A.1.3. Preconsolidarea/Consolidarea stratului de culoare desprins împreună cu stratul de preparație si refacerea aderentei microfragmentelor de culoare strapate in urma indepartarii facing-ului din 2004