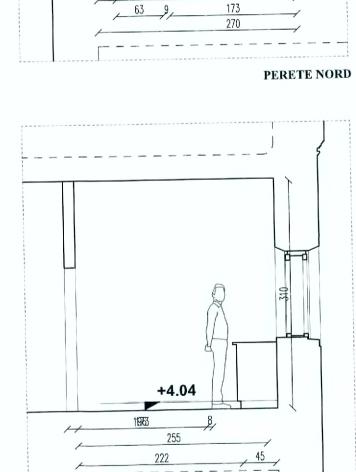

# PERETE NORD PERETE EST

TAVAN PICTAT/ CONSOLIDARE STRAT PICTURA, LUCRARI DE URGENTA

200

241

241

ECIALIST

382 Sm

0

# $\frac{106}{239}$

PERETE VEST

M05