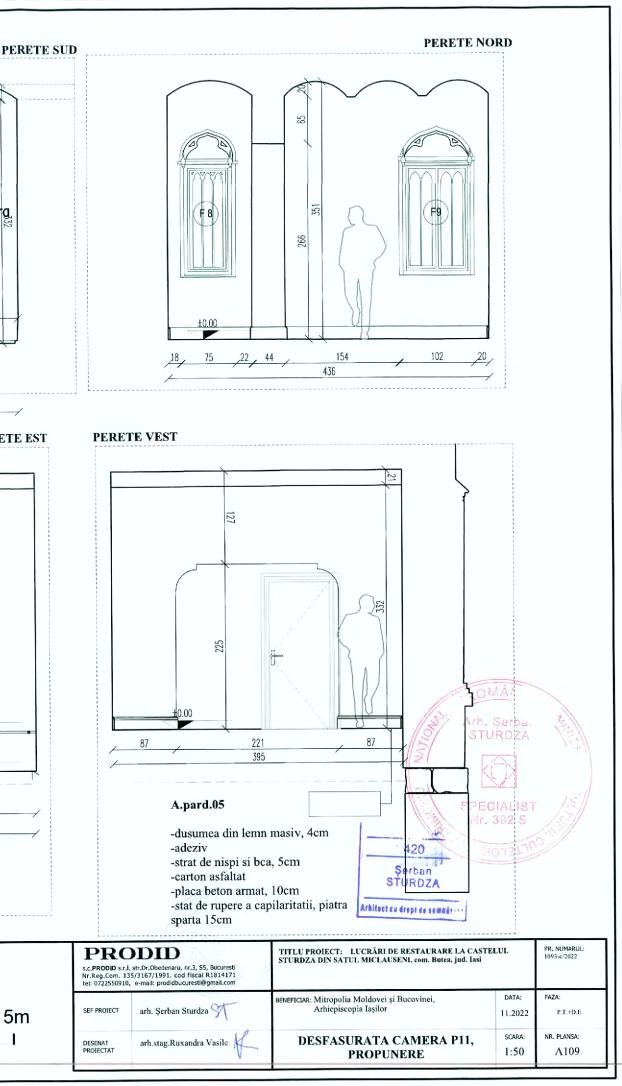

# A.pard.05

-dusumea din lemn masiv, 4cm -adeziv -strat de nispi si bca, 5cm -carton asfaltat -placa beton armat, 10cm -stat de rupere a capilaritatii, piatra sparta 15cm

# PERETE SUD