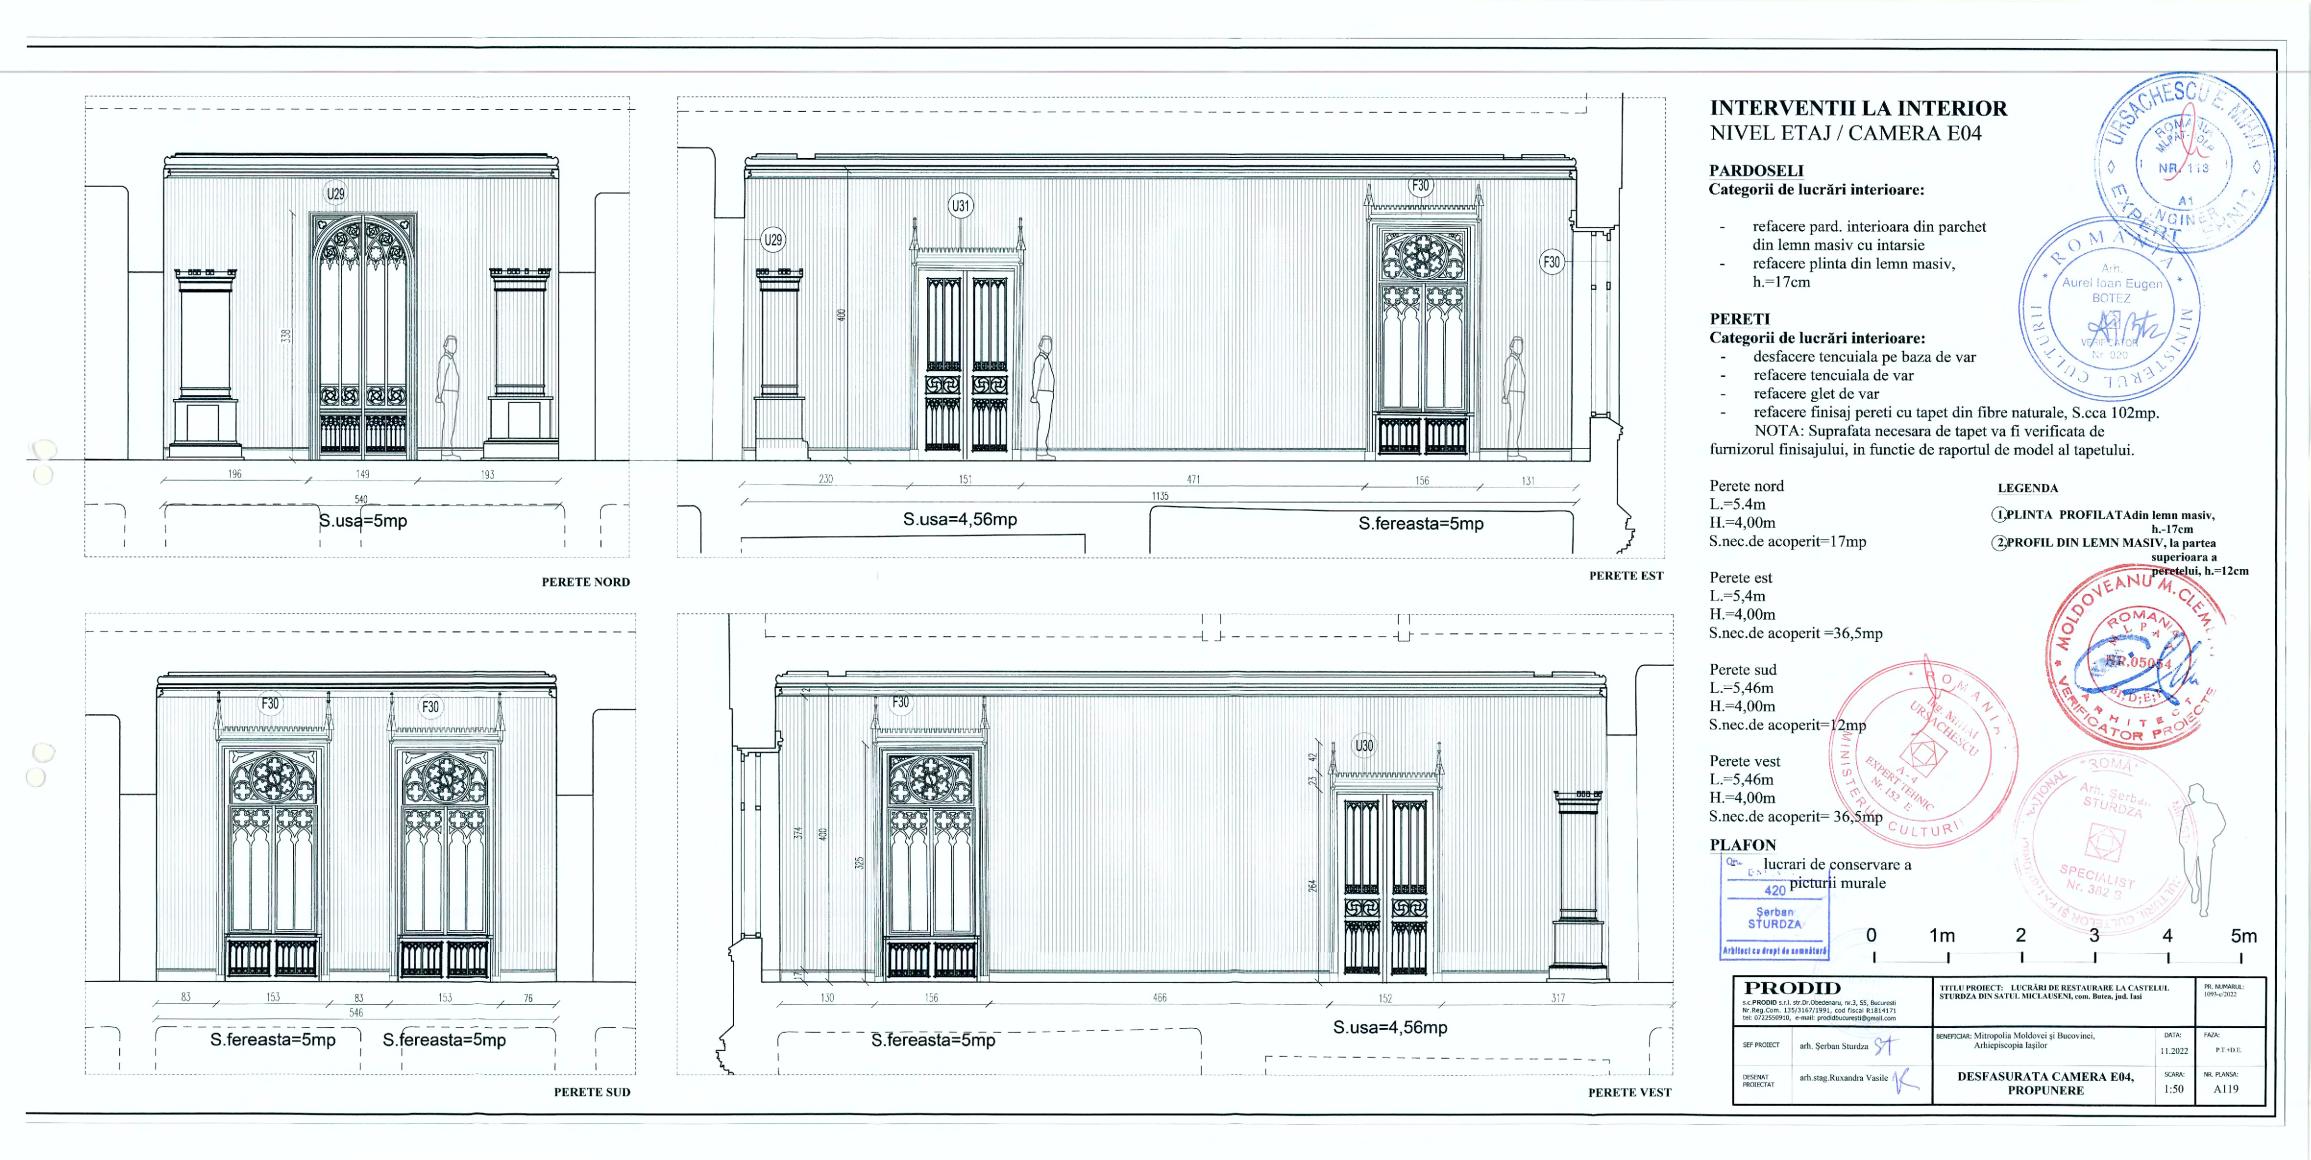

# **INTERVENTII LA INTERIOR** NIVEL ETAJ / CAMERA E03

# PARDOSELI

# Categorii de lucrări interioare:

- refacere pard. interioara din parchet din lemn masiv cu intarsie
- refacere plinta din lemn masiv, h.=17cm

# PERETI

DESENAT PROIECTAT

arh.stag.Ruxandra Vasile

# Categorii de lucrări interioare:

- desfacere tencuiala pe baza de var -
- refacere tencuiala de var -
- refacere glet de var \_
- refacere finisaj pereti cu tapet din fibre naturale, S.cca 46mp. -NOTA: Suprafata necesara de tapet va fi verificata de furnizorul finisajului, in functie de raportul de model al tapetului.