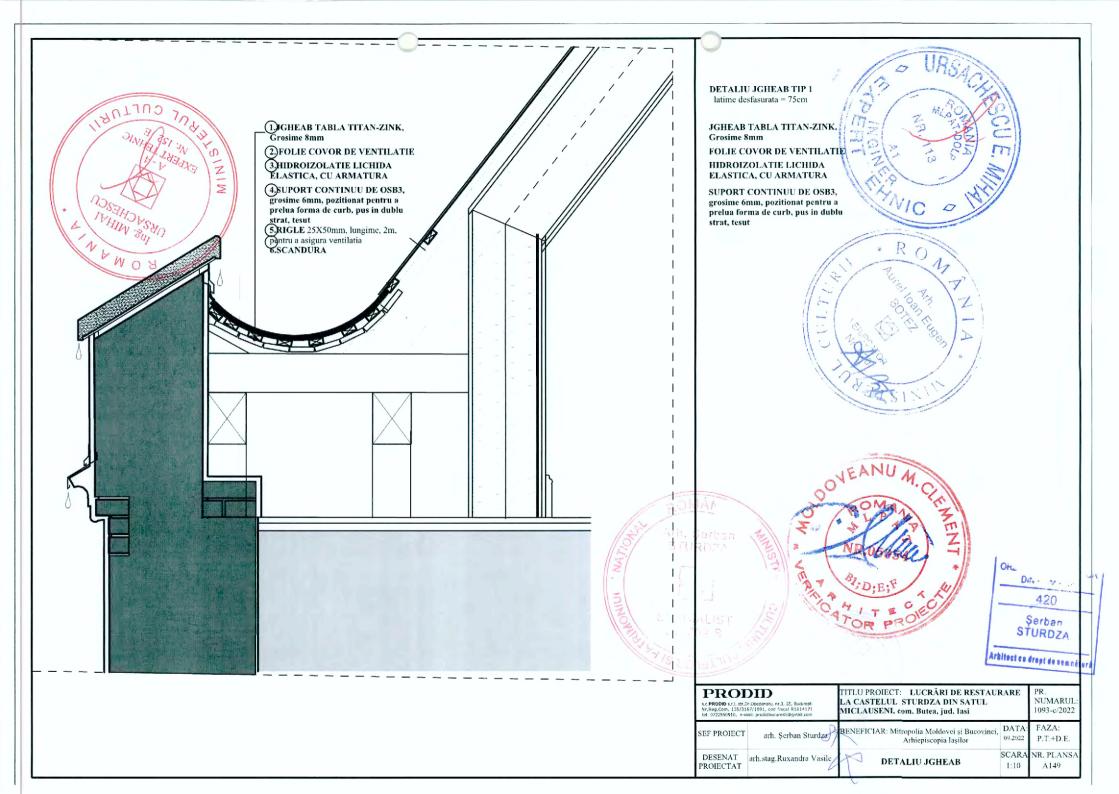

# STRATIFICATII INVELITOARE

-invelitoare eternit solzi romboidali, 400x400cm,

-astereala sipici 55x22mm, interax 190mm, conf.

-rigle in lungul pantei, 30x50mm

-termoizolatie vata minerala bazaltica, 30cm

| CRÁRI DE RESTAURARE LA CASTELUL   |         | PR. NUMARUL: |  |
|-----------------------------------|---------|--------------|--|
| MICLAUSENI, com. Butca, jud. Iasi |         | 1093-c/2022  |  |
| ioldovei și Bucovinei,            | DATA:   | FAZA:        |  |
| a Iașilor                         | 11.2022 | PT+DE        |  |
| CA CAMERA M01+M02,                | scara:  | NR. PLANSA:  |  |
| ROPUNERE                          | 1:50    | A132         |  |

# A.I.03

- -invelitoare eternit solzi romboidali, 400x400cm, grosime 4mm
- -astereala sipici 55x22mm, interax 190mm, conf. specificatii tehnice
- -rigle in lungul pantei, 30x50mm
- -folie anticondens
- -termoizolatie vata minerala bazaltica, 30cm
- -caprior 15x15xm, ignifugat
- -folie bariera contra vaporilor
- -placaj gipscarton ignifugat 2buc. x 15mm