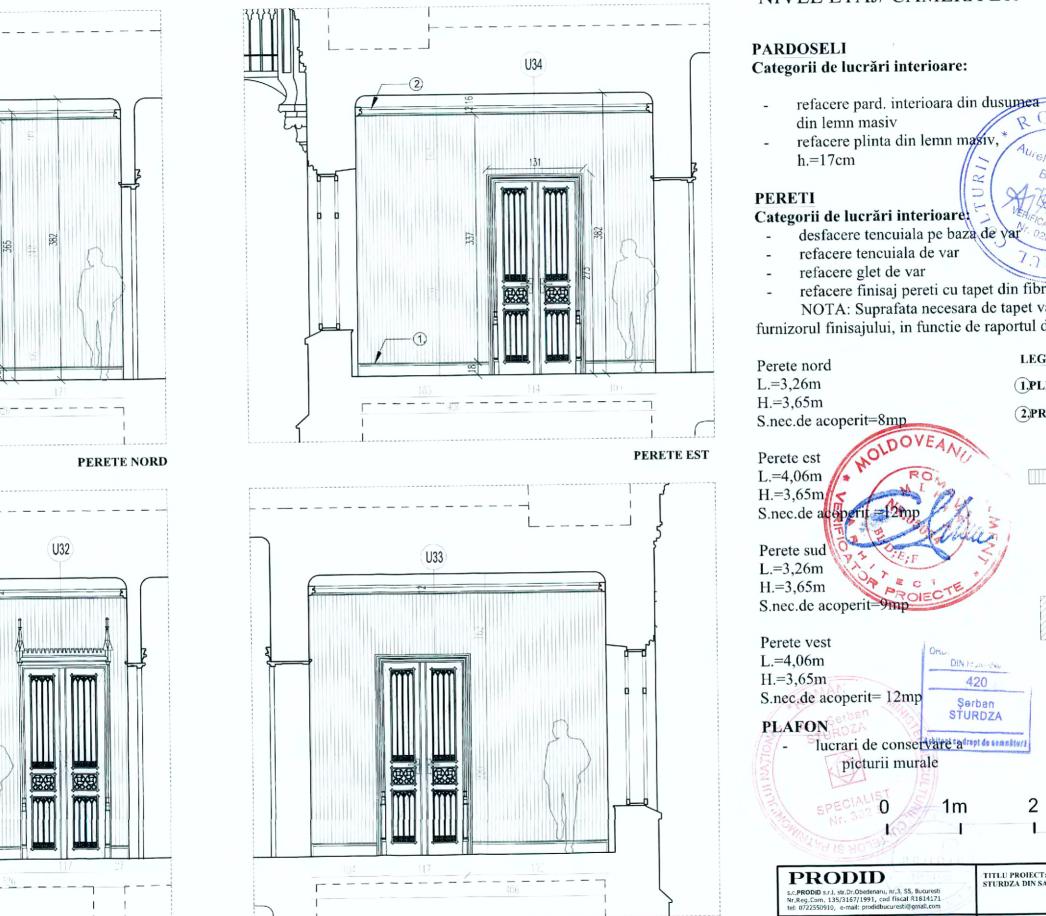

# Categorii de lucrări interioare:

- refacere pard. interioara din parchet din lemn masiv cu intarsie
- refacere plinta din lemn masiv, h.=17cm

# Categorii de lucrări interioare:

- desfacere tencuiala pe baza de var -
- refacere tencuiala de var -
- refacere glet de var \_
- refacere finisaj pereti cu tapet din fibre naturale, S.cca 46mp. -NOTA: Suprafata necesara de tapet va fi verificata de furnizorul finisajului, in functie de raportul de model al tapetului.