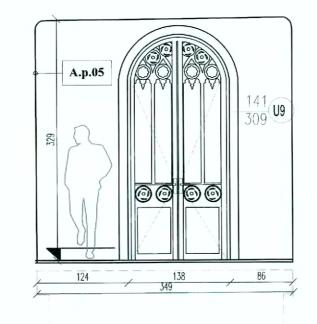

si de preparatie).

- Desprinderi de profunzime (între zid și frescă) situate pe suprafețe B.4.3.1. verticale
- B.4.3.2 Desprinderi de profunzime situate pe arce, bolți, tavane.
- B.4.3.3. Desprinderi de profunzime situate pe profilaturi, reliefuri stucaturi
- Desprinderi superficiale situate pe suprafețe verticale. B.4.3.4.
- B.4.3.5. Desprinderi superficiale situate pe arce, bolți, tavane.

C. INTERVENȚII LA NIVELUL ZIDĂRIEI și A STRUCTURII DE TRESTIE A TAVANULUI

C.1.3. Impregnarea zonelor friabile ale zidăriei (de caramida).

C.2.1. (ASIMILAT) Refacerea structurii din trestie a lacunelor de mari dimensiuni din tavane (vezi art. IX.2.1)

D. TRATAMENTE ÎMPOTRIVA AGENȚILOR BIOLOGICI

D.1.1. Tratarea agenților heterotrofi.

D.1.3. Tratamente impotriva insectelor si dăunătorilor animali.



PERETE EST



# **INTERVENTII LA INTERIOR** NIVEL PARTER / CAMERA P16

# PARDOSELI

- se desface pard.din placi de marmura tip Ruschita
- se reface pard. din mozaic tip venetian, cu model decorativ in acord cu arhitectura spatiului (pictura plafon, pictura pereti)

# PERETI SI PLAFON

- se propun lucrari cu caracter de urgenta pentru consevarea stratului de pictura murala si punerea in siguranta pe parcursul desfasurarii santierului
- se desfac interventile de sec.XX

| s.c.PRODID s.r.l<br>Nr.Reg.Com, 13 | DDID<br>I. str.Dr.Obedenaru, nr.3, S5, Bucuresti<br>35/3167/1991, cod fiscal R1814171<br>, e-mail: prodidbucuresti@gmail.com |
|------------------------------------|-------------------------------------------------------------------------------------------------------------------------