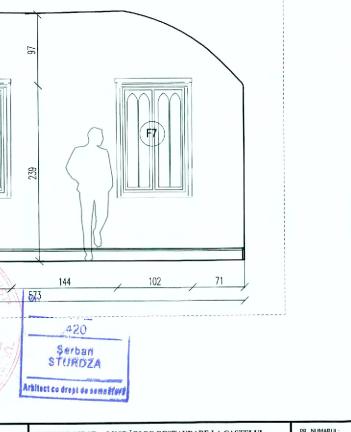

# A.P.01

-zugraveala de var, alb -glet de ipsos -tencuiala de epoca, 2cm -zidarie de caramida (grosime variabila, 70-80cm) -tencuiala exterioara de epoca, mortar de var

# A.pard.05

- -dusumea din lemn masiv, 4cm
- -adeziv -strat de nispi si bca, 5cm
- -carton asfaltat
- -placa beton armat, 10cm
- -stat de rupere a capilaritatii, piatra sparta 15cm