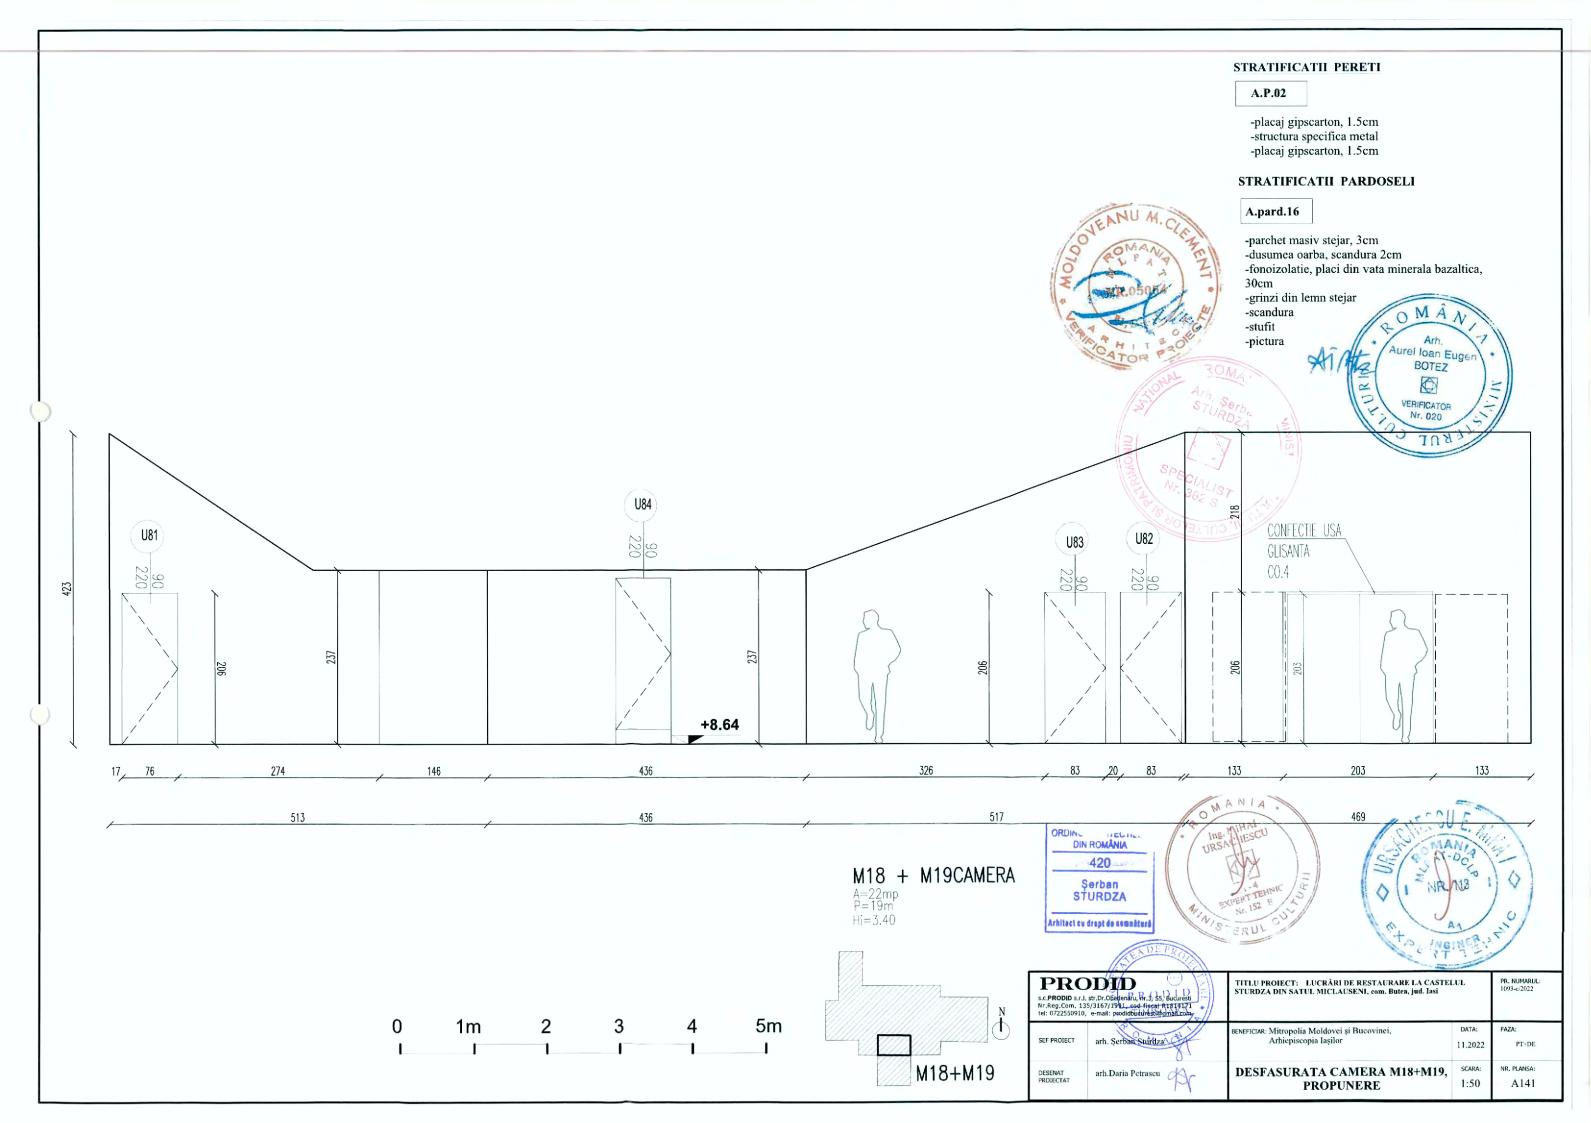

# ANIA DFP07 Hi=1.94m



Ing

# A.I.03

- -invelitoare eternit solzi romboidali, 400x400cm, grosime 4mm
- -astereala sipici 55x22mm, interax 190mm, conf. specificatii tehnice
- -rigle in lungul pantei, 30x50mm
- -folie anticondens
- -termoizolatie vata minerala bazaltica, 30cm
- -caprior 15x15xm, ignifugat
- -folie bariera contra vaporilor
- -placaj gipscarton ignifugat 2buc. x 15mm

# STRATIFICATII PERETI

# A.P.07

- -tencuiala decorativa rezistenta la umiditate (tip IR Colours)
- -placaj gipscarton verde, rezistent la umiditate (tip Knauf Vidiwall HI)
- -structura metalica suport gipscarton
- -bariera contra vaporilor
- -termoizolatie vata minerala bazaltica, placi rigide, grosime 30cm
- -placaj placocem (tip Aquaroc), grosime 12,5mm, 2 straturi





 $\bigcirc$ 

0

 $\bigcirc$ 

0







 $\bigcirc$ 



| 1. interioara<br>emn masiv<br>ta din lemn | PERETI<br>- refacere inchideri din<br>gipscarton | PLAFON - refacere inchideri din gipscarton ignifugat - finisaj / placare dulapi din lemn masiv in dreptul capriorilor(nr.9) | ELEMENTE STRUCTURALE<br>DIN LEMN<br>- vor fi lasate aparente si<br>protejate cu solutii<br>ignifuge, antifungice si<br>antibacteriene.(nr.10) | <ol> <li>Cosuri de fum. Cosurile de fum vor fi aparante. Suprafata verticala se va finisa cu tencuiala de var.</li> <li>Ferestre lucarna. Se propune refacerea lucarnelor orginare, conform documentatiilor de arhiva si a fotografiilor istorice.</li> </ol> | <ul> <li>5)Palarii din tabla t</li> <li>6)Invelitoare din so<br/>tip Eternit, culoare</li> <li>7) Profil decorativo</li> <li>8)Capriori din lemr</li> </ul>