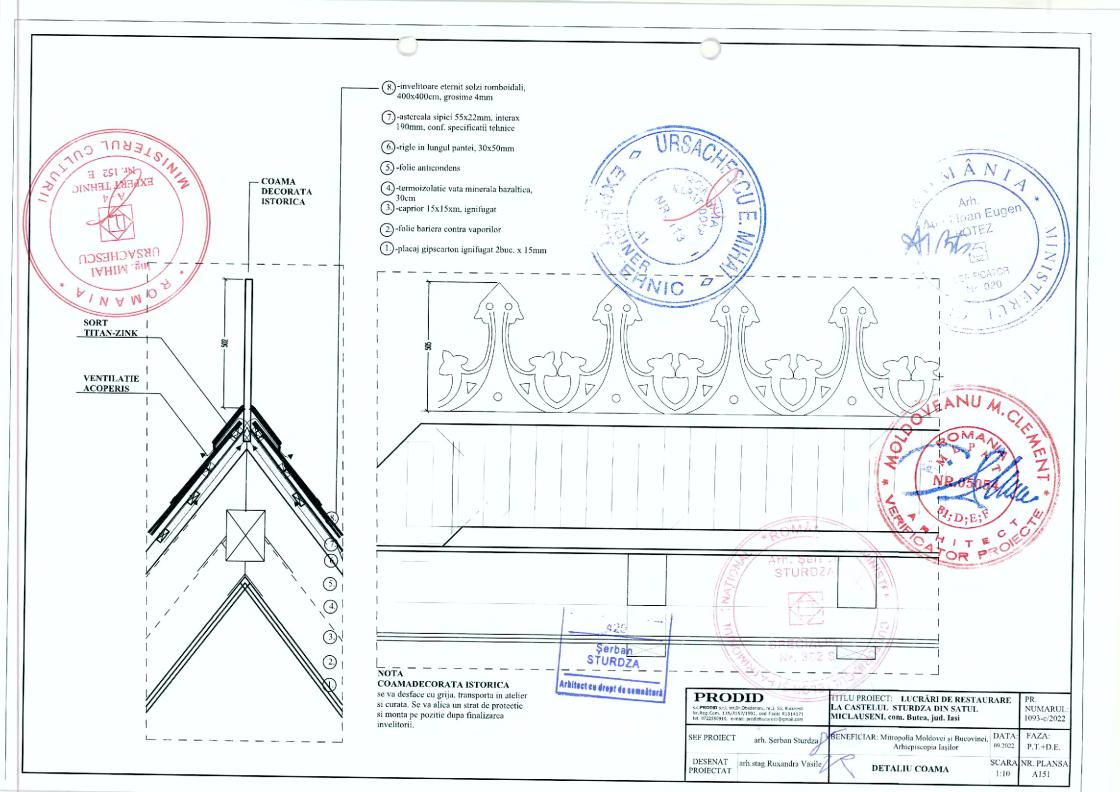

# STRATIFICATII INVELITOARE

-invelitoare eternit solzi romboidali, 400x400cm,

-astereala sipici 55x22mm, interax 190mm, conf.

-rigle in lungul pantei, 30x50mm

-termoizolatie vata minerala bazaltica, 30cm

| CRÁRI DE RESTAURARE LA CASTELUL   |         | PR. NUMARUL: |  |
|-----------------------------------|---------|--------------|--|
| MICLAUSENI, com. Butca, jud. Iasi |         | 1093-c/2022  |  |
| ioldovei și Bucovinei,            | DATA:   | FAZA:        |  |
| a Iașilor                         | 11.2022 | PT+DE        |  |
| CA CAMERA M01+M02,                | scara:  | NR. PLANSA:  |  |
| ROPUNERE                          | 1:50    | A132         |  |

# A.I.03

- -invelitoare eternit solzi romboidali, 400x400cm, grosime 4mm
- -astereala sipici 55x22mm, interax 190mm, conf. specificatii tehnice
- -rigle in lungul pantei, 30x50mm
- -folie anticondens
- -termoizolatie vata minerala bazaltica, 30cm
- -caprior 15x15xm, ignifugat
- -folie bariera contra vaporilor
- -placaj gipscarton ignifugat 2buc. x 15mm