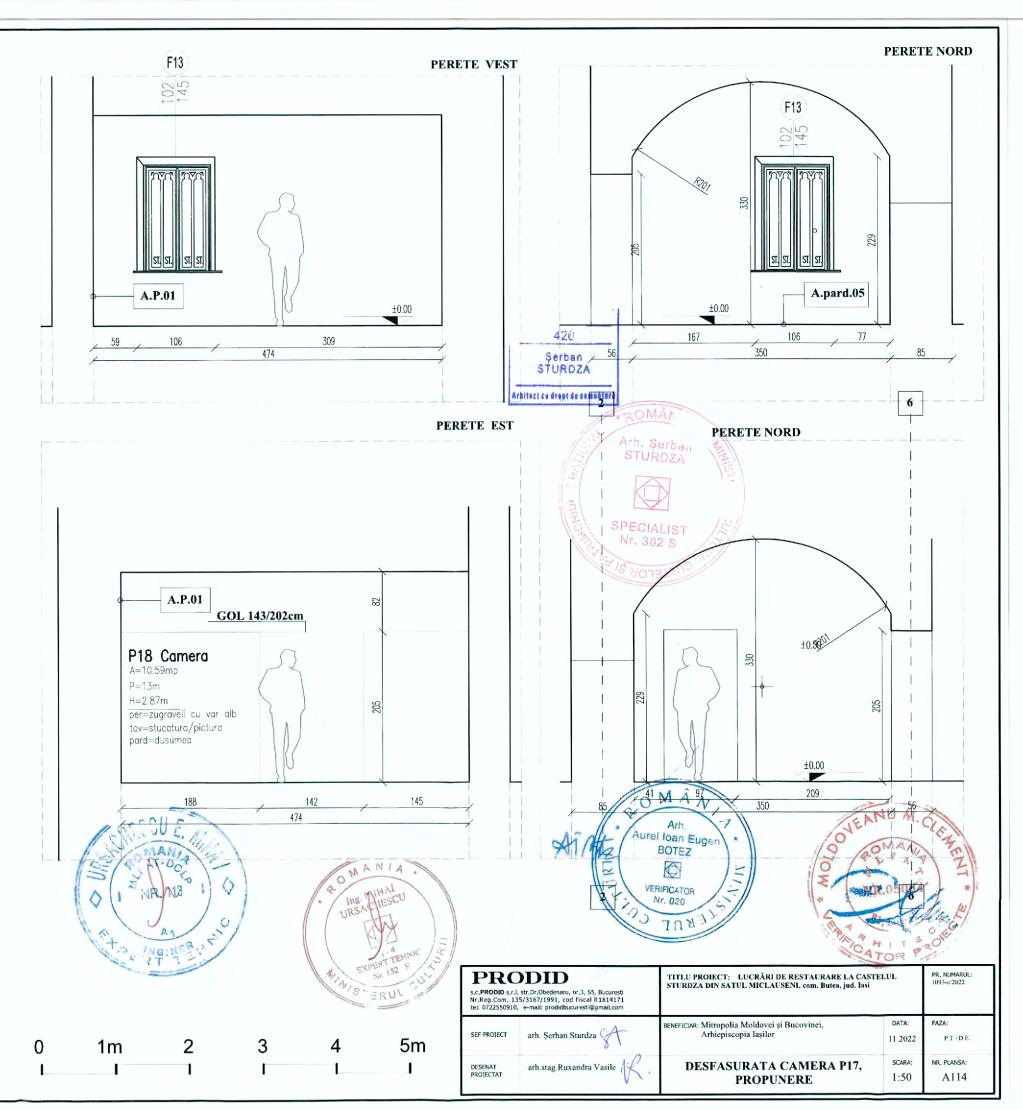

# LEGENDA STRATIFICATII PERETI

# A.P.01

-zugraveala de var, alb -glet de ipsos -tencuiala de epoca, 2cm -zidarie de caramida (grosime variabila, 70-80cm) -tencuiala exterioara de epoca, mortar de var

# LEGENDA STRATIFICATII PARDOSELI

# A.pard.05

- -dusumea din lemn masiv, 4cm
- -adeziv -strat de nispi si bca, 5cm
- -carton asfaltat
- -placa beton armat, 10cm
- -stat de rupere a capilaritatii, piatra sparta 15cm