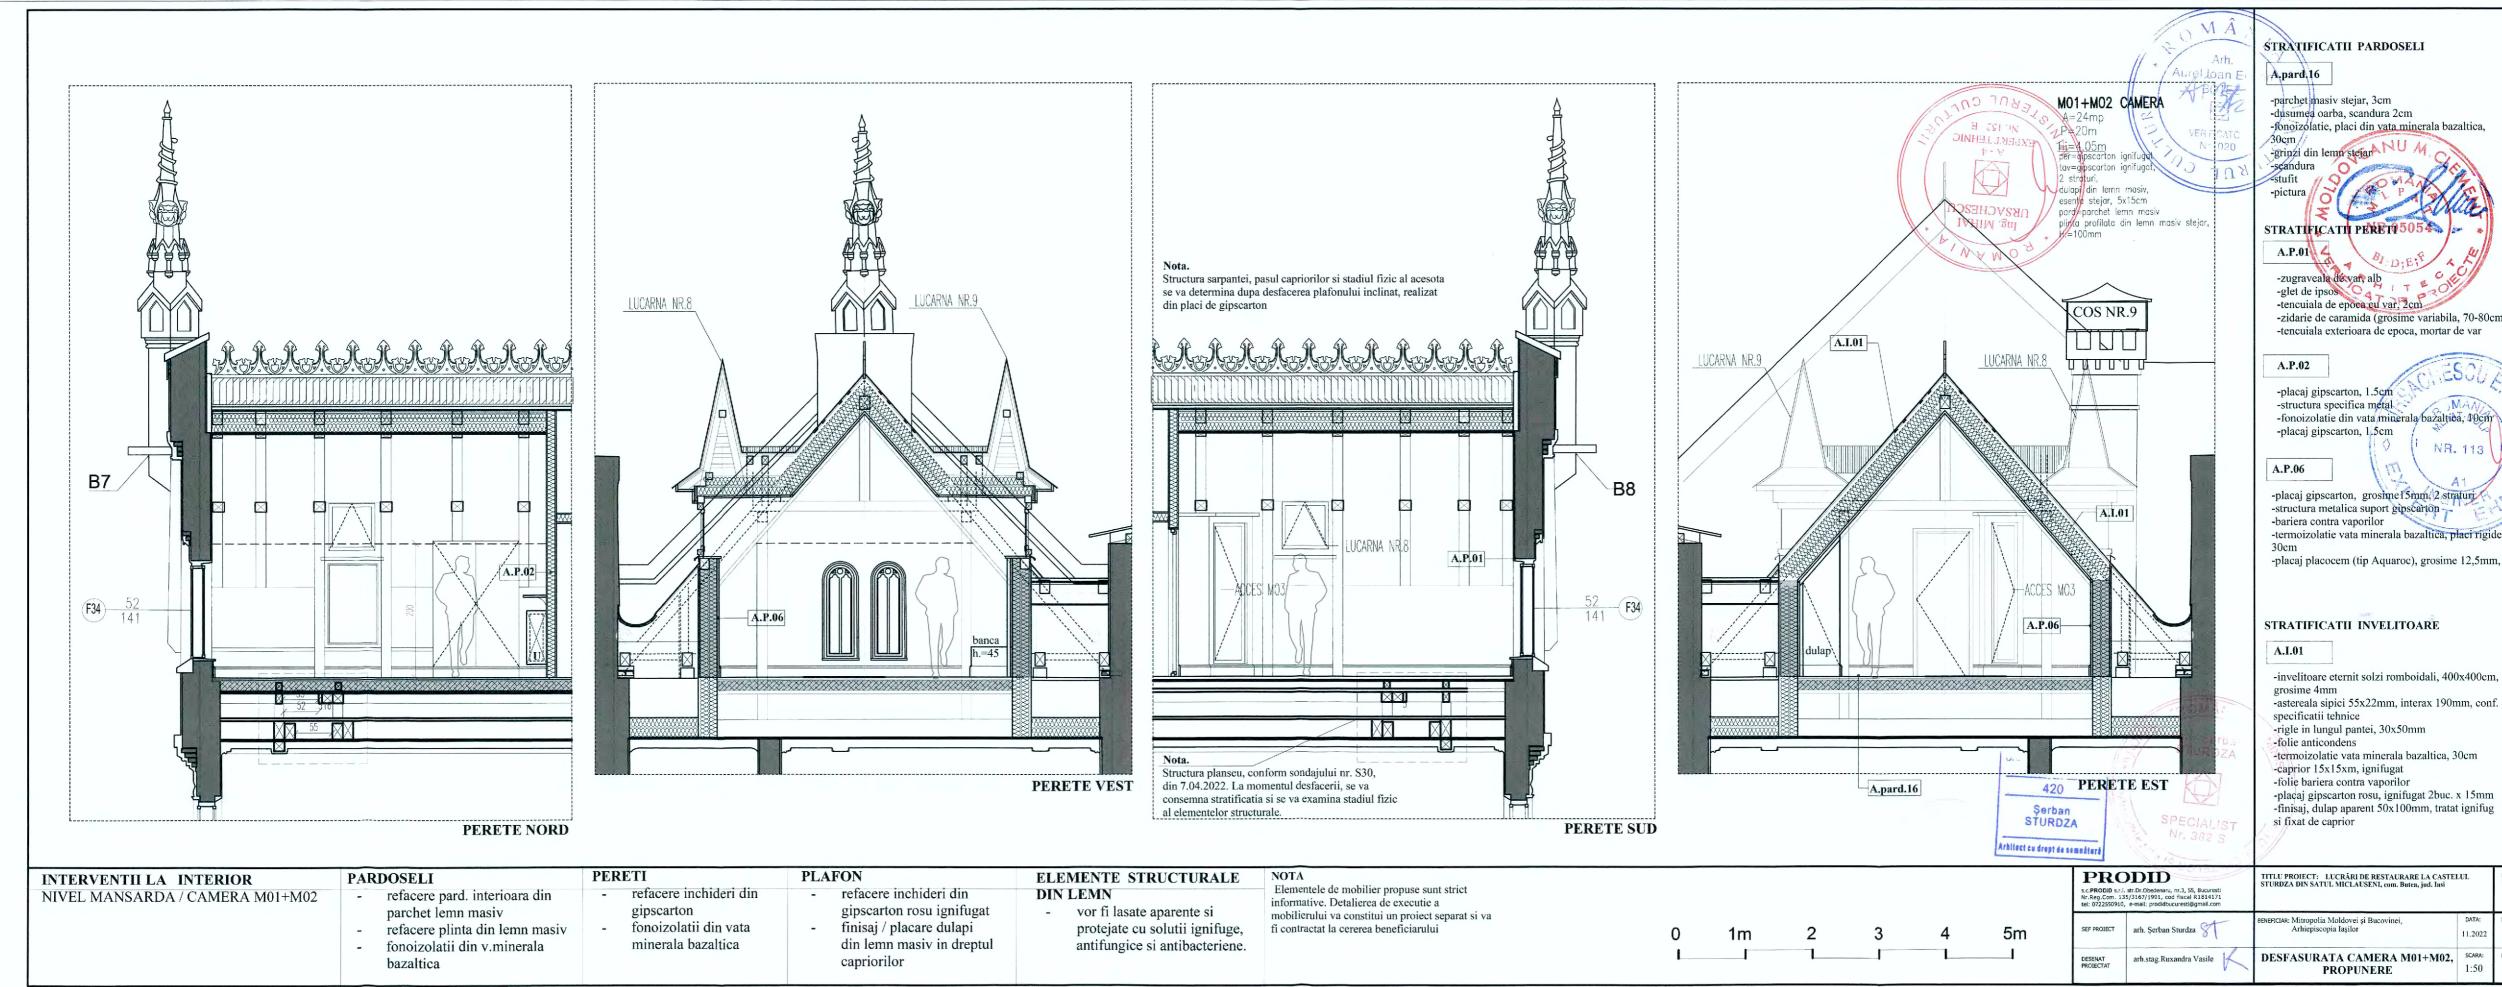

SEF PROIECT

DESENAT PROIECTA

arh. Şerban Sturdza 🖓

arh.stag.Ruxandra Vasile arh.stag.Mihnea Tudor

0

 $\bigcirc$ 

-parchet masiv stejar, 3cm -dusumea oarba, scandura 2cm fonoizolatie, placi din vata minerala bazaltica, -tencuiala de epoca cu var, 2cm -zidarie de caramida (grosime variabila, 70-80cm) -tencuiala exterioara de epoca, mortar de var MAA -fonoizolatie din vata minerala bazaltida, 40cm NR. 113 -placaj gipscarton, grosime15mm, 2 straturi -structura metalica suport gipscarton -termoizolatie vata minerala bazaltica, placi rigide, grosime

-placaj placocem (tip Aquaroc), grosime 12,5mm, 2 straturi

# STRATIFICATII INVELITOARE

-invelitoare eternit solzi romboidali, 400x400cm,

-astereala sipici 55x22mm, interax 190mm, conf.

-rigle in lungul pantei, 30x50mm

-termoizolatie vata minerala bazaltica, 30cm

| CRÁRI DE RESTAURARE LA CASTELUL   |         | PR. NUMARUL: |  |
|-----------------------------------|---------|--------------|--|
| MICLAUSENI, com. Butca, jud. Iasi |         | 1093-c/2022  |  |
| ioldovei și Bucovinei,            | DATA:   | FAZA:        |  |
| a Iașilor                         | 11.2022 | PT+DE        |  |
| CA CAMERA M01+M02,                | scara:  | NR. PLANSA:  |  |
| ROPUNERE                          | 1:50    | A132         |  |